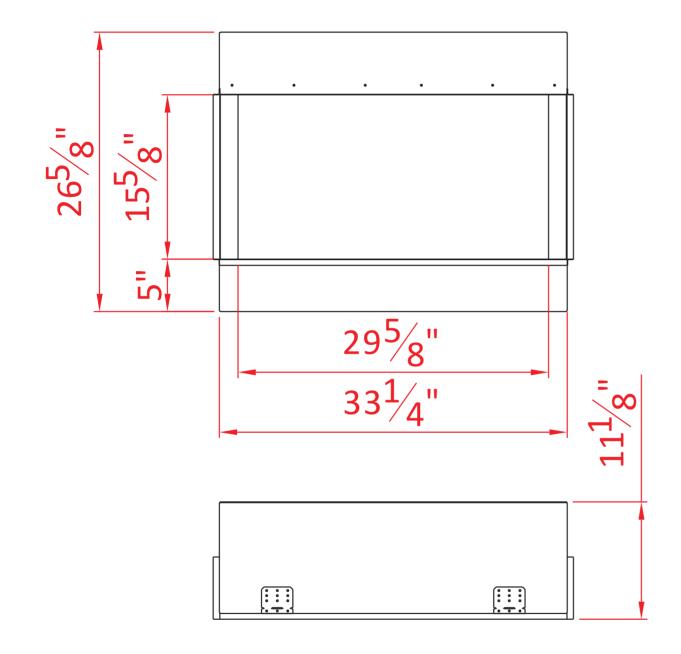

| TECHNICAL SPECIFICATIONS |                                          |  |  |  |
|--------------------------|------------------------------------------|--|--|--|
| VOLTS                    | 120<br>12.5<br>1500                      |  |  |  |
| AMPS                     |                                          |  |  |  |
| WATTS                    |                                          |  |  |  |
| HIGH                     | 1500 watts                               |  |  |  |
| LOW                      | 750 watts                                |  |  |  |
| NO HEATER                | 19 watts                                 |  |  |  |
| QUANTITY                 | LED                                      |  |  |  |
| LAMPS WATTS              |                                          |  |  |  |
| TOTAL WATTS              | 19 watts                                 |  |  |  |
| ROTOR MOTOR              | 1 at 5 watts 26 5/8" x 33 1/4" x 11 1/8" |  |  |  |
| HEIGHT,WIDTH,DEPTH       |                                          |  |  |  |
| GLASS VIEWING OPENING    | 15 5/8'' X 29 5/8''                      |  |  |  |
| GLASS SIZE               | 15 5/8" X 29 5/8"                        |  |  |  |
| SHIPPING SIZE            | 29 1/8" x 37 4/8" x 12 5/8"              |  |  |  |
| SHIPPING WEIGHT          | 00.0 lbs                                 |  |  |  |
| UNIT                     |                                          |  |  |  |
| GLASS FRONT              | Included                                 |  |  |  |
| PLUG LOCATION            | Left Side                                |  |  |  |
| CORD LENGTH              | 76"                                      |  |  |  |
| APPROX. HEATING AREA     | 400 sq ft                                |  |  |  |