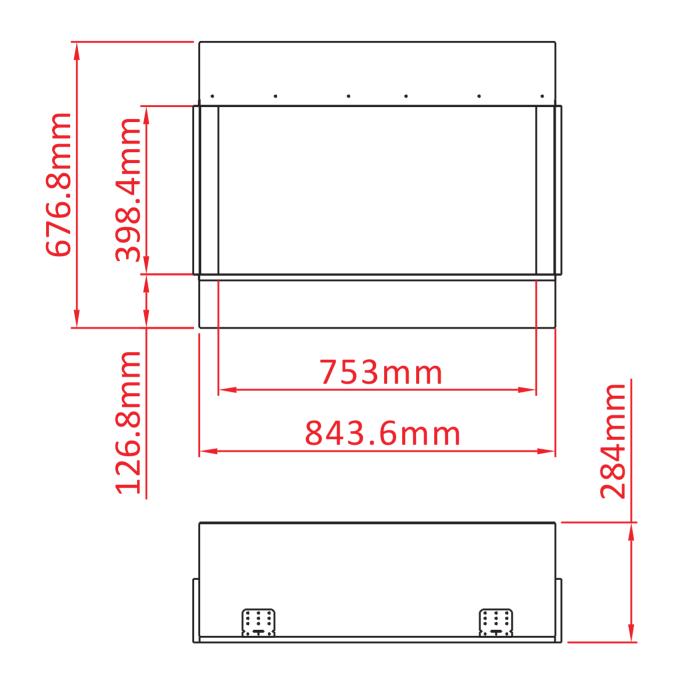

| TEC                                                                                 | TECHNICAL SPECIFICATIONS |                                       |       |                |  |
|-------------------------------------------------------------------------------------|--------------------------|---------------------------------------|-------|----------------|--|
| VOLTS                                                                               |                          | 120                                   |       |                |  |
| AMPS                                                                                |                          | 12.5                                  |       |                |  |
| WATTS                                                                               |                          | 1500                                  |       |                |  |
| HEATER                                                                              | HIGH                     | 1500 watts                            |       |                |  |
| HEATER                                                                              | LOW                      | 750 watts                             |       |                |  |
| NO HEATER                                                                           |                          | 19 watts                              |       |                |  |
|                                                                                     | QUANTITY                 | LED                                   |       |                |  |
| LAMPS                                                                               | WATTS                    |                                       |       |                |  |
|                                                                                     | TOTAL WATTS              | 19 watts                              |       |                |  |
| ROTOR MOTOR  HEIGHT, WIDTH, DEPTH  GLASS VIEWING OPENING  GLASS SIZE  SHIPPING SIZE |                          | 1 at 5 watts<br>67.7 x 84.4 x 28.4 cm |       |                |  |
|                                                                                     |                          |                                       |       | 39.8 X 75.3 cm |  |
|                                                                                     |                          | 39.8 X 75.3 cm                        |       |                |  |
|                                                                                     |                          | 74 x 95.4 x 32 cm                     |       |                |  |
|                                                                                     |                          | SHIPPING W                            | EIGHT | 00.0 Kgs       |  |
| UNIT                                                                                |                          |                                       |       |                |  |
|                                                                                     | GLASS FRONT              | Included                              |       |                |  |
| PLUG LOCAT                                                                          | ΓΙΟΝ                     | Left Side                             |       |                |  |
| CORD LENGTH                                                                         |                          | 193 cm                                |       |                |  |
| APPROX. HE                                                                          | ATING AREA               | 37 sqm                                |       |                |  |