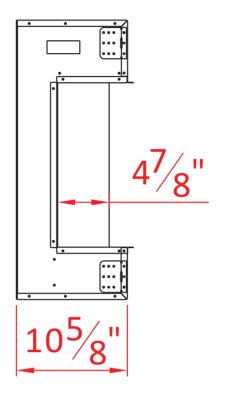

| TECHNICAL SPECIFICATIONS |                                          |  |  |  |
|--------------------------|------------------------------------------|--|--|--|
| VOLTS                    | 120<br>12.5<br>1500                      |  |  |  |
| AMPS                     |                                          |  |  |  |
| WATTS                    |                                          |  |  |  |
| HIGH                     | 1500 watts                               |  |  |  |
| LOW                      | 750 watts                                |  |  |  |
| NO HEATER                | 19 watts                                 |  |  |  |
| QUANTITY                 | LED                                      |  |  |  |
| LAMPS WATTS              |                                          |  |  |  |
| TOTAL WATTS              | 19 watts                                 |  |  |  |
| ROTOR MOTOR              | 1 at 5 watts 26 5/8" x 33 1/4" x 11 1/8" |  |  |  |
| HEIGHT,WIDTH,DEPTH       |                                          |  |  |  |
| GLASS VIEWING OPENING    | 15 5/8'' X 29 5/8''                      |  |  |  |
| GLASS SIZE               | 15 5/8" X 29 5/8"                        |  |  |  |
| SHIPPING SIZE            | 29 1/8" x 37 4/8" x 12 5/8"              |  |  |  |
| SHIPPING WEIGHT          | 00.0 lbs                                 |  |  |  |
| UNIT                     |                                          |  |  |  |
| GLASS FRONT              | Included                                 |  |  |  |
| PLUG LOCATION            | Left Side                                |  |  |  |
| CORD LENGTH              | 76"                                      |  |  |  |
| APPROX. HEATING AREA     | 400 sq ft                                |  |  |  |