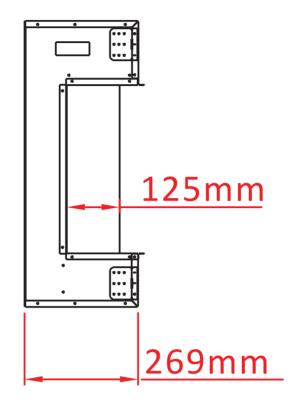

| TEC                                                                                 | TECHNICAL SPECIFICATIONS |                                       |       |                |  |
|-------------------------------------------------------------------------------------|--------------------------|---------------------------------------|-------|----------------|--|
| VOLTS                                                                               |                          | 120                                   |       |                |  |
| AMPS                                                                                |                          | 12.5                                  |       |                |  |
| WATTS                                                                               |                          | 1500                                  |       |                |  |
| HEATER                                                                              | HIGH                     | 1500 watts                            |       |                |  |
| HEATER                                                                              | LOW                      | 750 watts                             |       |                |  |
| NO HEATER                                                                           |                          | 19 watts                              |       |                |  |
|                                                                                     | QUANTITY                 | LED                                   |       |                |  |
| LAMPS                                                                               | WATTS                    |                                       |       |                |  |
|                                                                                     | TOTAL WATTS              | 19 watts                              |       |                |  |
| ROTOR MOTOR  HEIGHT, WIDTH, DEPTH  GLASS VIEWING OPENING  GLASS SIZE  SHIPPING SIZE |                          | 1 at 5 watts<br>67.7 x 84.4 x 28.4 cm |       |                |  |
|                                                                                     |                          |                                       |       | 39.8 X 75.3 cm |  |
|                                                                                     |                          | 39.8 X 75.3 cm                        |       |                |  |
|                                                                                     |                          | 74 x 95.4 x 32 cm                     |       |                |  |
|                                                                                     |                          | SHIPPING W                            | EIGHT | 00.0 Kgs       |  |
| UNIT                                                                                |                          |                                       |       |                |  |
|                                                                                     | GLASS FRONT              | Included                              |       |                |  |
| PLUG LOCAT                                                                          | ΓΙΟΝ                     | Left Side                             |       |                |  |
| CORD LENGTH                                                                         |                          | 193 cm                                |       |                |  |
| APPROX. HE                                                                          | ATING AREA               | 37 sqm                                |       |                |  |