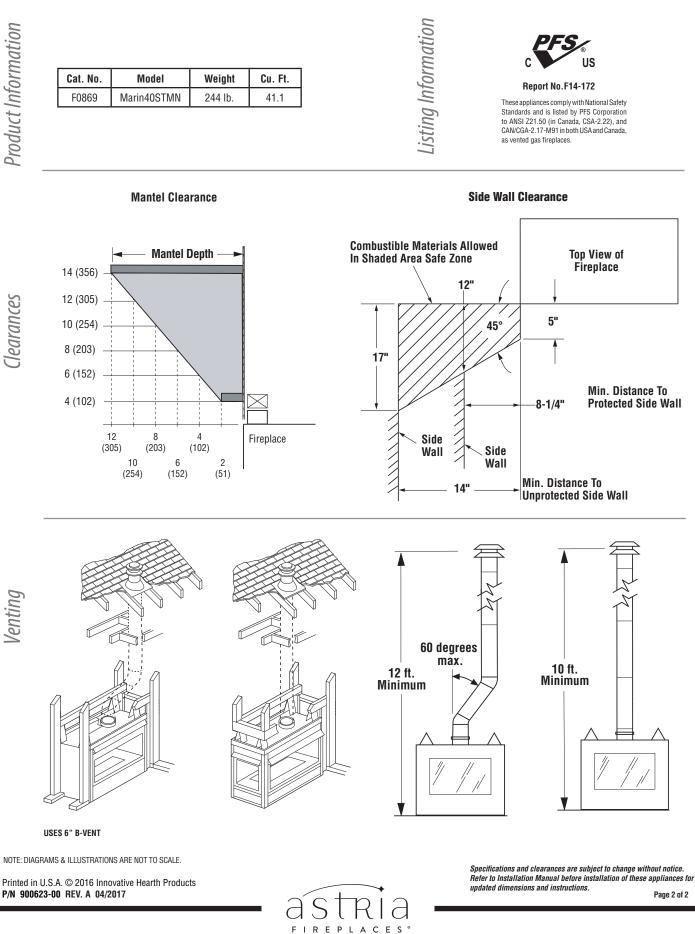

## MARIN<sup>™</sup> 40 ST SERIES

## **B-VENT FIREPLACE**





\*This dimension can be reduced to 41" (1042 mm). This results in 0" (0 mm) clearance between framing and unit framing spacers (The 41-1/2" dimension permits easier fireplace installation, if unit is installed after framing is erected).

\*\* Based on 5/8" drywall. Use 23" for 1/2" drywall.

Framing Dimensions

Diagrams, illustrations and photographs are not to scale. Consult installation instructions. Product designs, materials, dimensions, specifications, colors, and prices are subject to change or discontinuance without notice.



## MARIN<sup>™</sup> 40 ST SERIES