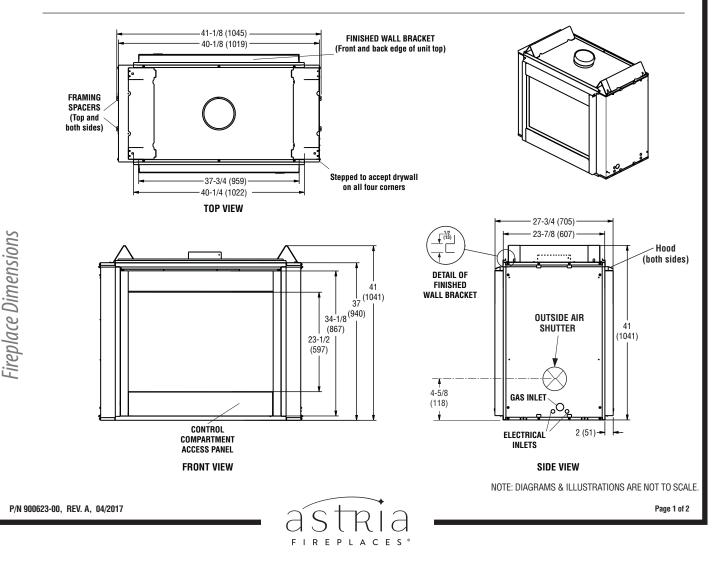

## MARIN<sup>™</sup> 40 ST SERIES

## **B-VENT FIREPLACE**





\*This dimension can be reduced to 41" (1042 mm). This results in 0" (0 mm) clearance between framing and unit framing spacers (The 41-1/2" dimension permits easier fireplace installation, if unit is installed after framing is erected).

\*\* Based on 5/8" drywall. Use 23" for 1/2" drywall.

Framing Dimensions

Diagrams, illustrations and photographs are not to scale. Consult installation instructions. Product designs, materials, dimensions, specifications, colors, and prices are subject to change or discontinuance without notice.



## MARIN<sup>™</sup> 40 ST SERIES