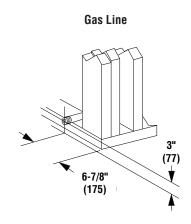

## **B-VENT FIREPLACE**

\*This dimension can be reduced to 41" (1042 mm). This results in 0" (0 mm) clearance between framing and unit framing spacers (The 41-1/2" dimension permits easier fireplace installation, if unit is installed after framing is erected).