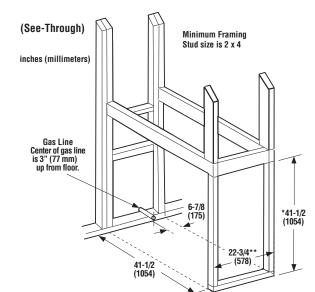

## **B-VENT FIREPLACE**

\*This dimension can be reduced to 41" (1042 mm). This results in 0" (0 mm) clearance between framing and unit framing spacers (The 41-1/2" dimension permits easier fireplace installation, if unit is installed after framing is erected).

\*\* Based on 5/8" drywall. Use 23" for 1/2" drywall.

Framing Dimensions

Diagrams, illustrations and photographs are not to scale. Consult installation instructions. Product designs, materials, dimensions, specifications, colors, and prices are subject to change or discontinuance without notice.