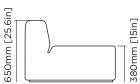

E TEST OF TIME.

THREE DISTINCT MODULES - THE VERSATILE CORNER (WHICH CAN BE USED LEFT OR RIGHT), SINGLE, AND AN OTTOMAN - ENABLE THE CREATION OF ENDLESS CONFIGURATIONS FOR MODERN OUTDOOR AND INDOOR SPACES.

#### RELAX

Materials Coated aluminium frame, Quick dry foam, Sunbrella® Fabric

Cushions (Sold Separately) 500mm [20"] × 500mm [20"] 650mm [25"] × 650mm [25"]

Sunbrella® Fabric Colours Flanelle, Sooty, Canvas



**C37** Corner BLD.1.MS.RLX.C37

Weight Approx 17kg / 37.5lbs

Dimensions

L 950mm [37.4"] W 950mm [37.4"] H 650mm [25.6"] SH 380mm [15"]

SH 380mm [15"]







# RELAX



S37 Single (Canvas)

S37 Single BLD.1.MS.RLX.S37

### Weight

Approx 15kg / 33lbs

### Dimensions

| L | 950mm [37.4"] |
|---|---------------|
| W | 950mm [37.4"] |
| Н | 650mm [25.6"] |

SH 380mm [15"]







O37 Ottoman (Canvas)

**037** Ottoman BLD.1.MS.RLX.O37

Weight Approx 13kg / 28.6lbs

### Dimensions

- L 950mm [37.4"] W 950mm [37.4"] H 380mm [15"]



blinde.

# RELAX CONFIGURATION PACKAGES

BLINDE RELAX MODULAR SOFAS MEAN YOU HAVE THE FREEDOM TO CREATE A LOUNGE TO SUIT YOUR INDOOR OR OUTDOOR AREA AND LIFESTYLE. CHOOSE ANY NUMBER OF MODULES TO CREATE YOUR OWN LOUNGE OR CHOOSE FROM EIGHT CONFIGURATION PACKAGES THAT OFFER A VARIETY OF LOUNGE DESIGNS, FROM INTIMATE SETTINGS FOR TWO PEOPLE TO LARGE MODULAR CREATIONS FOR ENTERTAINING.

Modular 3 Sofa BLD.MS.RLX.S3



Modular 4 Sofa BLD.MS.RLX.S4



Modular 5 L-Sectional BLD.MS.RLX.LS5



Modular components are available individually, allowing you to customise the configuration of your choice.

Modular 5 Sofa Chaise BLD.MS.RLX.SC5





#