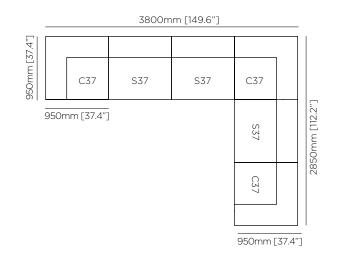

13kg / 28.6lbs

### Dimensions

- L 950mm [37.4"] W 950mm [37.4"] H 380mm [15"]



blinde.

# RELAX CONFIGURATION PACKAGES

BLINDE RELAX MODULAR SOFAS MEAN YOU HAVE THE FREEDOM TO CREATE A LOUNGE TO SUIT YOUR INDOOR OR OUTDOOR AREA AND LIFESTYLE. CHOOSE ANY NUMBER OF MODULES TO CREATE YOUR OWN LOUNGE OR CHOOSE FROM EIGHT CONFIGURATION PACKAGES THAT OFFER A VARIETY OF LOUNGE DESIGNS, FROM INTIMATE SETTINGS FOR TWO PEOPLE TO LARGE MODULAR CREATIONS FOR ENTERTAINING.

Modular 3 Sofa BLD.MS.RLX.S3



Modular 4 Sofa BLD.MS.RLX.S4



Modular 5 L-Sectional BLD.MS.RLX.LS5



Modular components are available individually, allowing you to customise the configuration of your choice.

Modular 5 Sofa Chaise BLD.MS.RLX.SC5





# RELAX CONFIGURATION PACKAGES

#### Modular 6 L-Sectional BLD.MS.RLX.LS6



### Modular 7 U-Sofa Chaise Sectional BLD.MS.RLX.USC7



Modular components are available individually, allowing you to customise the configuration of your choice.

### Modular 6 U-Chaise Sectional BLD.MS.RLX.UC6



### Modular 8 U-Sofa Sectional BLD.MS.RLX.US8