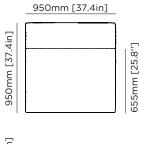

### Dimensions

| L | 950mm [37.4"] |
|---|---------------|
| W | 950mm [37.4"] |
| Н | 650mm [25.6"] |

SH 380mm [15"]

O37 Ottoman (Canvas)

**037** Ottoman BLD.1.MS.RLX.O37

Weight Approx 13kg / 28.6lbs