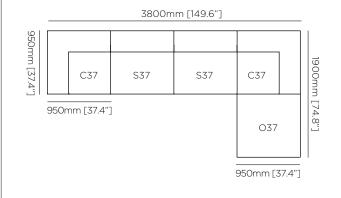

### Modular 7 U-Sofa Chaise Sectional BLD.MS.RLX.USC7

Modular components are available individually, allowing you to customise the configuration of your choice.