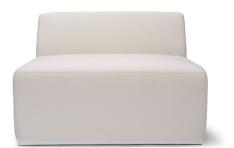

# RELAX

C37 Corner (Left or Right) (Canvas)

TIMELESS STYLE, DURABLE MATERIALS, SUPREME COMFORT AND VERSATILITY ARE WHAT DEFINE BLINDE DESIGN'S RELAX MODULAR SOFAS.

THEY CAN BE CONFIGURED TO SUIT TO ANY SPACE AND LIFESTYLE, INDOORS AND OUT. WITH A STYLISH LOW-BACK DESIGN CONSTRUCTED FROM A STRONG AND DURABLE COATED ALUMINIUM FRAME, WITH COMFORTABLE QUICK DRY FOAM SHELLS UPHOLSTERED IN SOFT BUT STURDY, WEATHER-RESISTANT SUNBRELLA® FABRIC, EACH MODULE IS DESIGNED TO STAND THE TEST OF TIME.

THREE DISTINCT MODULES - THE VERSATILE CORNER (WHICH CAN BE USED LEFT OR RIGHT), SINGLE, AND AN OTTOMAN - ENABLE THE CREATION OF ENDLESS CONFIGURATIONS FOR MODERN OUTDOOR AND INDOOR SPACES.