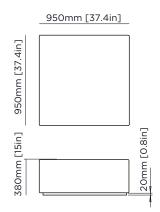

**C37** Corner BLD.1.MS.RLX.C37

Weight Approx 17kg / 37.5lbs

Dimensions

L 950mm [37.4"] W 950mm [37.4"] H 650mm [25.6"] SH 380mm [15"]

SH 380mm [15"]