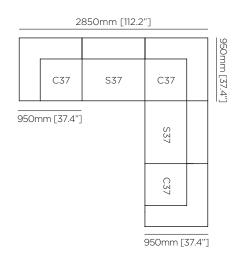

# Weight

Approx 15kg / 33lbs

### Dimensions

| L | 950mm [37.4"] |
|---|---------------|
| W | 950mm [37.4"] |
| Н | 650mm [25.6"] |

SH 380mm [15"]







O37 Ottoman (Canvas)

**037** Ottoman BLD.1.MS.RLX.O37

Weight Approx 13kg / 28.6lbs

### Dimensions

- L 950mm [37.4"] W 950mm [37.4"] H 380mm [15"]



blinde.

# RELAX CONFIGURATION PACKAGES

BLINDE RELAX MODULAR SOFAS MEAN YOU HAVE THE FREEDOM TO CREATE A LOUNGE TO SUIT YOUR INDOOR OR OUTDOOR AREA AND LIFESTYLE. CHOOSE ANY NUMBER OF MODULES TO CREATE YOUR OWN LOUNGE OR CHOOSE FROM EIGHT CONFIGURATION PACKAGES THAT OFFER A VARIETY OF LOUNGE DESIGNS, FROM INTIMATE SETTINGS FOR TWO PEOPLE TO LARGE MODULAR CREATIONS FOR ENTERTAINING.

Modular 3 Sofa BLD.MS.RLX.S3



Modular 4 Sofa BLD.MS.RLX.S4



Modular 5 L-Sectional BLD.MS.RLX.LS5



Modular components are available individually, allowing you to customise the configuration of your choice.

Modular 5 Sofa Chaise BLD.MS.RLX.SC5





# RELAX CONFIGURATION PACKAGES

#### Modular 6 L-Sectional BLD.MS.RLX.LS6



### Modular 7 U-Sofa Chaise Sectional BLD.MS.RLX.USC7



Modular components are available individually, allowing you to customise the configuration of your choice.

### Modular 6 U-Chaise Sectional BLD.MS.RLX.UC6



### Modular 8 U-Sofa Sectional BLD.MS.RLX.US8