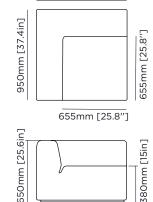

**C37** Corner BLD.1.MS.RLX.C37

Weight Approx 17kg / 37.5lbs

Dimensions

L 950mm [37.4"] W 950mm [37.4"] H 650mm [25.6"] SH 380mm [15"]

SH 380mm [15"]