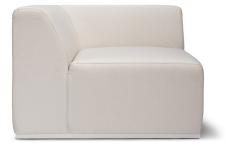

# RELAX

S37 Single (Canvas)

S37 Single BLD.1.MS.RLX.S37

### Weight

Approx 15kg / 33lbs

### Dimensions

| L | 950mm [37.4"] |
|---|---------------|
| W | 950mm [37.4"] |
| Н | 650mm [25.6"] |

SH 380mm [15"]

O37 Ottoman (Canvas)

**037** Ottoman BLD.1.MS.RLX.O37

Weight Approx 13kg / 28.6lbs