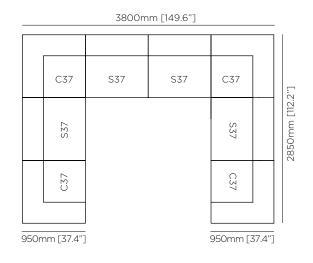

OF MODULES TO CREATE YOUR OWN LOUNGE OR CHOOSE FROM EIGHT CONFIGURATION PACKAGES THAT OFFER A VARIETY OF LOUNGE DESIGNS, FROM INTIMATE SETTINGS FOR TWO PEOPLE TO LARGE MODULAR CREATIONS FOR ENTERTAINING.

Modular 3 Sofa BLD.MS.RLX.S3



Modular 4 Sofa BLD.MS.RLX.S4



Modular 5 L-Sectional BLD.MS.RLX.LS5



Modular components are available individually, allowing you to customise the configuration of your choice.

Modular 5 Sofa Chaise BLD.MS.RLX.SC5





# RELAX CONFIGURATION PACKAGES

#### Modular 6 L-Sectional BLD.MS.RLX.LS6



### Modular 7 U-Sofa Chaise Sectional BLD.MS.RLX.USC7



Modular components are available individually, allowing you to customise the configuration of your choice.

### Modular 6 U-Chaise Sectional BLD.MS.RLX.UC6



### Modular 8 U-Sofa Sectional BLD.MS.RLX.US8