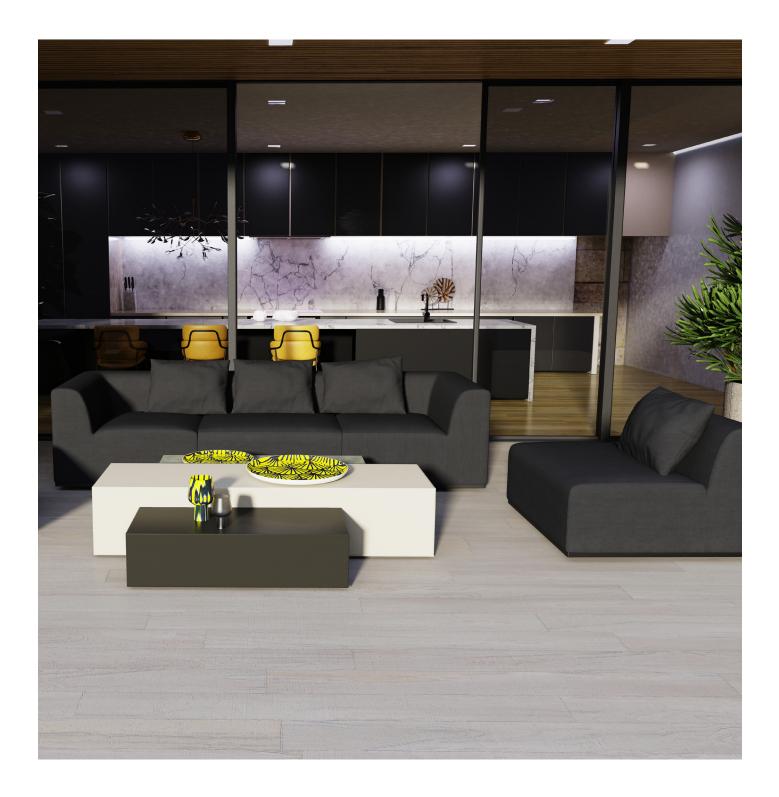

# RELAX

C37 Corner (Left or Right) (Canvas)

TIMELESS STYLE, DURABLE MATERIALS, SUPREME COMFORT AND VERSATILITY ARE WHAT DEFINE BLINDE DESIGN'S RELAX MODULAR SOFAS.

THEY CAN BE CONFIGURED TO SUIT TO ANY SPACE AND LIFESTYLE, INDOORS AND OUT. WITH A STYLISH LOW-BACK DESIGN CONSTRUCTED FROM A STRONG AND DURABLE COATED ALUMINIUM FRAME, WITH COMFORTABLE QUICK DRY FOAM SHELLS UPHOLSTERED IN SOFT BUT STURDY, WEATHER-RESISTANT SUNBRELLA® FABRIC, EACH MODULE IS DESIGNED TO STAND THE TEST OF TIME.

THREE DISTINCT MODULES - THE VERSATILE CORNER (WHICH CAN BE USED LEFT OR RIGHT), SINGLE, AND AN OTTOMAN - ENABLE THE CREATION OF ENDLESS CONFIGURATIONS FOR MODERN OUTDOOR AND INDOOR SPACES.