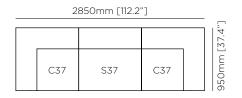

Modular 3 Sofa BLD.MS.RLX.S3

Modular 4 Sofa BLD.MS.RLX.S4

Modular 5 L-Sectional BLD.MS.RLX.LS5

Modular components are available individually, allowing you to customise the configuration of your choice.

Modular 5 Sofa Chaise BLD.MS.RLX.SC5