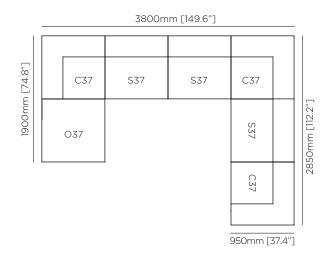

m [37.4"] H 380mm [15"]



blinde.

# RELAX CONFIGURATION PACKAGES

BLINDE RELAX MODULAR SOFAS MEAN YOU HAVE THE FREEDOM TO CREATE A LOUNGE TO SUIT YOUR INDOOR OR OUTDOOR AREA AND LIFESTYLE. CHOOSE ANY NUMBER OF MODULES TO CREATE YOUR OWN LOUNGE OR CHOOSE FROM EIGHT CONFIGURATION PACKAGES THAT OFFER A VARIETY OF LOUNGE DESIGNS, FROM INTIMATE SETTINGS FOR TWO PEOPLE TO LARGE MODULAR CREATIONS FOR ENTERTAINING.

Modular 3 Sofa BLD.MS.RLX.S3



Modular 4 Sofa BLD.MS.RLX.S4



Modular 5 L-Sectional BLD.MS.RLX.LS5



Modular components are available individually, allowing you to customise the configuration of your choice.

Modular 5 Sofa Chaise BLD.MS.RLX.SC5





# RELAX CONFIGURATION PACKAGES

#### Modular 6 L-Sectional BLD.MS.RLX.LS6



### Modular 7 U-Sofa Chaise Sectional BLD.MS.RLX.USC7



Modular components are available individually, allowing you to customise the configuration of your choice.

### Modular 6 U-Chaise Sectional BLD.MS.RLX.UC6



### Modular 8 U-Sofa Sectional BLD.MS.RLX.US8