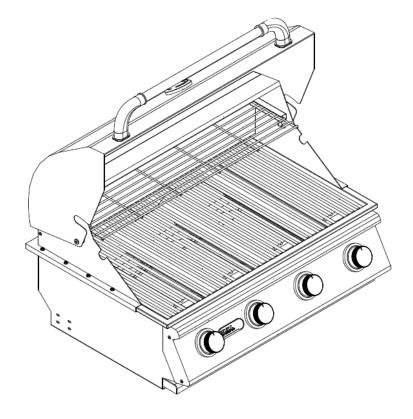

## OUTLAW PARTS LIST

MODEL #26038 OUTLAW 4 BURNER STAINLESS STEEL, BUILT-IN, L.P. (PROPANE)
MODEL #26039 OUTLAW 4 BURNER STAINLESS STEEL, BUILT-IN, N.G. (NATURAL GAS)
MODEL #26038CE OUTLAW 4 BURNER STAINLESS STEEL, BUILT-IN, L.P. (PROPANE)
MODEL #26039CE OUTLAW 4 BURNER STAINLESS STEEL, BUILT-IN, N.G. (NATURAL GAS)