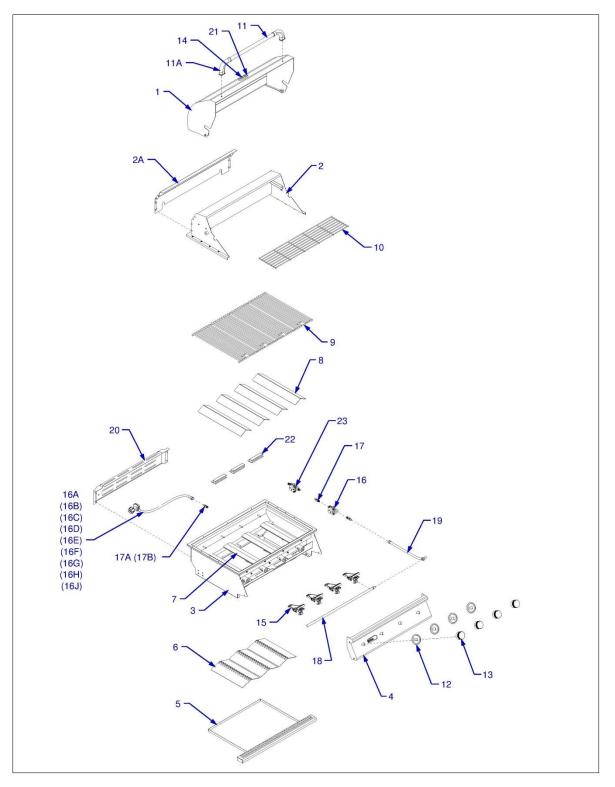

## OUTLAW PARTS LIST

MODEL #26038 OUTLAW 4 BURNER STAINLESS STEEL, BUILT-IN, L.P. (PROPANE)
MODEL #26039 OUTLAW 4 BURNER STAINLESS STEEL, BUILT-IN, N.G. (NATURAL GAS)
MODEL #26038CE OUTLAW 4 BURNER STAINLESS STEEL, BUILT-IN, L.P. (PROPANE)
MODEL #26039CE OUTLAW 4 BURNER STAINLESS STEEL, BUILT-IN, N.G. (NATURAL GAS)





## **EXPLODED ILLUSTRATION**





## PARTS LIST

| MODEL #26039         OUTLAW 4 BURNER STAINLESS STEEL, BUILT-IN, N.G. (NATURAL GAS)           MODEL #26038CE         OUTLAW 4 BURNER STAINLESS STEEL, BUILT-IN, N.G. (NATURAL GAS)           MODEL #26039CE         OUTLAW 4 BURNER STAINLESS STEEL, BUILT-IN, N.G. (NATURAL GAS)           MODEL #26039CE         OUTLAW 4 BURNER STAINLESS STEEL, BUILT-IN, N.G. (NATURAL GAS)           Image: Comparison of the state of th                                                                      | MODEL #26038 OUTLAW 4 BURNER STAINLESS STEEL, BUILT-IN, L.P. (PROPANE)       |                       |                                                              |     |                 |  |
|---------------------------------------------------------------------------------------------------