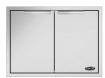

# **Access Doors Built-in**

Designed to fit perfectly under your Builtin Grill, DCS Access Doors are a simple storage solution for grilling essentials. They include a convenient condiment shelf built into the door.

**Brushed Stainless Steel** 

### Flexible storage

DCS access doors keep your grilling essentials out of sight and close at hand beneath your built-in grill.