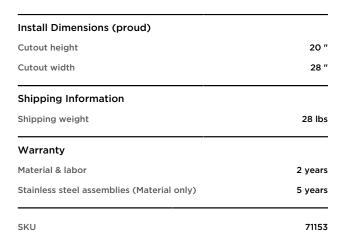

# **Specifications**

| Design                             |                                |
|------------------------------------|--------------------------------|
| Finish                             | <b>Brushed Stainless Steel</b> |
| Finish                             |                                |
| Built-in installation              | •                              |
| Finish                             | 304 grade stainless steel      |
| Weather resistant                  | •                              |
| Install Dimensions (flush)         |                                |
| Cutout height (flush installation) | 22 1/16 "                      |
| Cutout width (flush installation)  | 30 3/16 "                      |