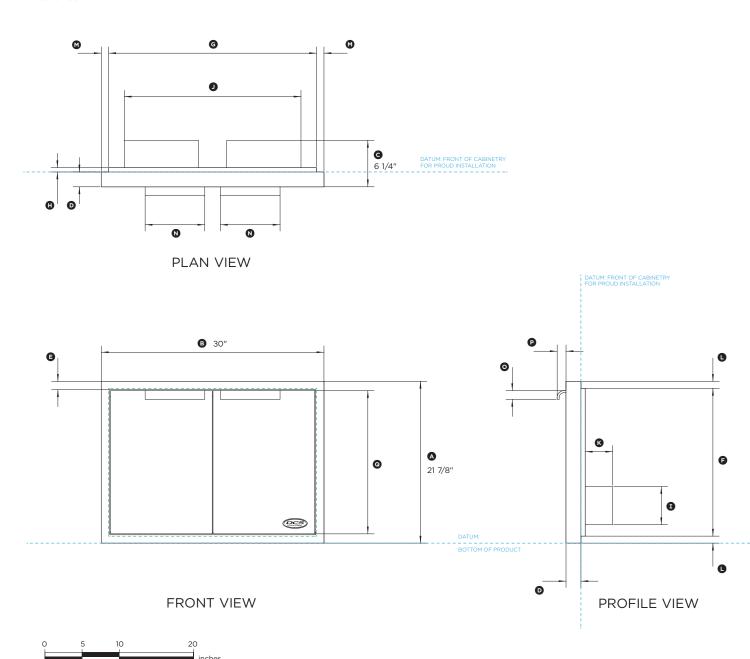

### ADN30

(refer page 2 for metric measurements)

| Product Dimensions                                                        | in        |
|---------------------------------------------------------------------------|-----------|
| Overall height of product                                                 |           |
| Overall width of product                                                  | 30"       |
| © Overall depth of product including internal shelves (excluding handles) | 6 1/4"    |
| Depth of front frame                                                      | 2"        |
| © Width of front frame                                                    | 1 1/8"    |
| Height of frame insert                                                    | 19 31/32" |
| Width of frame insert                                                     | 27 31/32" |
| Depth of frame insert                                                     | 9/16"     |
| Height of internal shelves                                                | 5 5/32"   |
| Overall width of internal shelves                                         | 23 13/16" |
| Depth of internal shelves                                                 | 3 11/16"  |
| © Height from front frame to flange                                       | 15/16"    |
| Width from front frame to flange                                          |           |
| Width of handle                                                           | 8"        |
| Height of handle                                                          | 1 3/16"   |
| Depth of handle                                                           | 1 3/16"   |
| Height of door front                                                      | 19 3/8"   |

| Cutout Dimensions        | in  |
|--------------------------|-----|
| Overall width of cutout  | 28" |
| Overall height of cutout | 20" |

IMPORTANT NOTE: This datasheet shows only the proud installation option. For full installation and clearance details please refer to our installation manual.

INDICATES CABINETRY / PRODUCT DATUM -----INDICATES CUTOUT ------