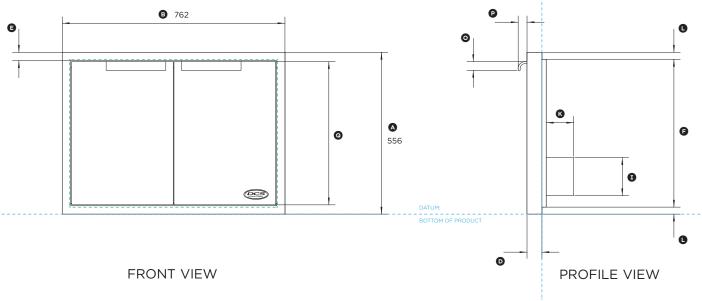

### ADN30

DATUM: FRONT OF CABINETRY FOR PROUD INSTALLATION

(refer page 1 for imperial measurements)

| Product Dimensions                                                        | mm  |
|---------------------------------------------------------------------------|-----|
| Overall height of product                                                 | 556 |
| Overall width of product                                                  | 762 |
| © Overall depth of product including internal shelves (excluding handles) | 160 |
| Depth of front frame                                                      | 51  |
| © Width of front frame                                                    |     |
| F Height of frame insert                                                  | 508 |
| Width of frame insert                                                     | 711 |
| Depth of frame insert                                                     | 15  |
| Height of internal shelves                                                | 131 |
| Overall width of internal shelves                                         | 604 |
| Depth of internal shelves                                                 | 94  |
| Height from front frame to flange                                         | 24  |
| Width from front frame to flange                                          | 25  |
| Width of handle                                                           | 204 |
| Height of handle                                                          | 30  |
| Depth of handle                                                           | 30  |
| Height of door front                                                      | 492 |
|                                                                           |     |

| Cutout Dimensions        | mm  |
|--------------------------|-----|
| Overall width of cutout  | 711 |
| Overall height of cutout | 508 |

IMPORTANT NOTE: This datasheet shows only the proud installation option. For full installation and clearance details please refer to our installation manual.

INDICATES CABINETRY / PRODUCT DATUM -----INDICATES CUTOUT ------