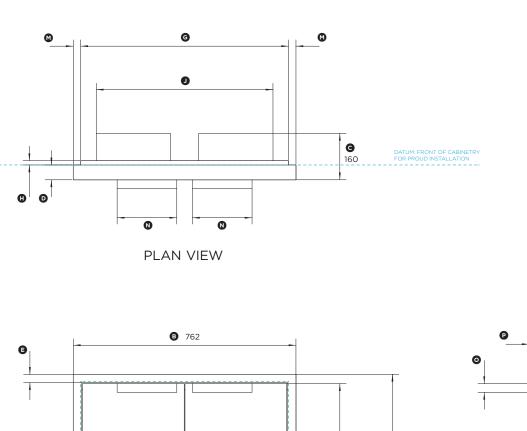

### ADN30

DATUM: FRONT OF CABINETRY FOR PROUD INSTALLATION

(refer page 1 for imperial measurements)

| Product Dimensions                                                        | mm  |
|---------------------------------------------------------------------------|-----|
| Overall height of product                                                 | 556 |
| Overall width of product                                                  | 762 |
| © Overall depth of product including internal shelves (excluding handles) | 160 |
| Depth of front frame                                                      | 51  |
| © Width of front frame                                                    |     |
| F Height of frame insert                                                  | 508 |
| Width of frame insert                                                     | 711 |
| Depth of frame insert                                                     | 15  |
| Height of internal shelves                                                | 131 |
| Overall width of internal shelves                                         | 604 |
| Depth of internal shelves                                                 | 94  |
| Height from front frame to flange                                         | 24  |
| Width from front frame to flange                                          | 25  |
| Width of handle                                                           | 204 |
| Height of handle                                                          | 30  |
| Depth of handle                                                           | 30  |
| Height of door front                                                      | 492 |
|                                                                           |     |

| Cutout Dimensions        | mm  |
|--------------------------|-----|
| Overall width of cutout  | 711 |
| Overall height of cutout | 508 |

IMPORTANT NOTE: This datasheet shows only the proud installation option. For full installation and clearance details please refer to our installation manual.

INDICATES CABINETRY / PRODUCT DATUM -----INDICATES CUTOUT ------