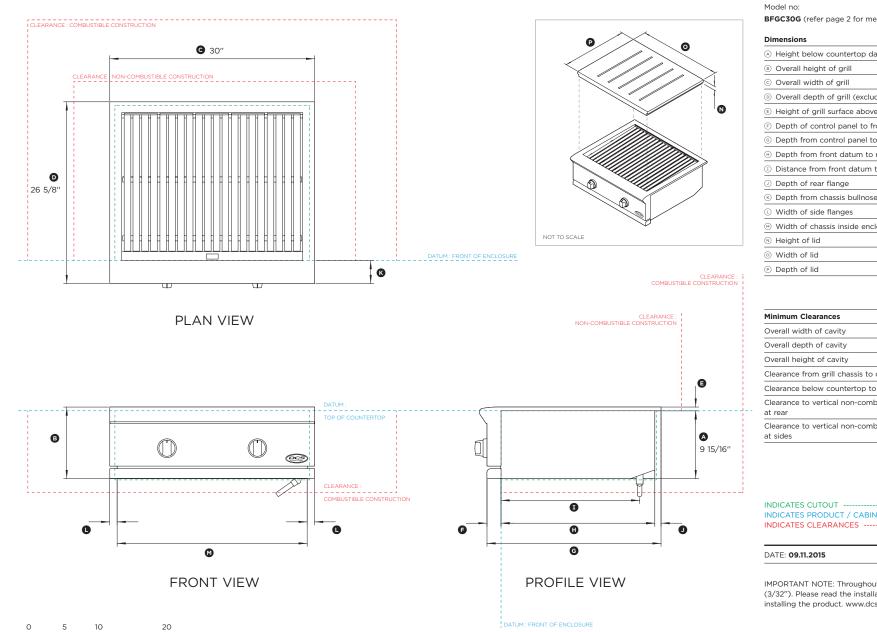

## 30" Liberty Grill All Grill

BFGC30G (refer page 2 for metric measurement)

| Dimensions                                                 | in        |
|------------------------------------------------------------|-----------|
| Height below countertop datum to bottom of chassis         | 9 15/16"  |
| Overall height of grill                                    | 10 1/2"   |
| © Overall width of grill                                   | 30″       |
| Overall depth of grill (excluding knobs)                   | 26 5/8"   |
| E Height of grill surface above countertop                 | 9/16″     |
| © Depth of control panel to front datum                    | 2 1/16"   |
| © Depth from control panel to rear of product              | 25 1/2"   |
| Depth from front datum to rear of chassis below countertop | 22 1/2"   |
| ③ Distance from front datum to gas inlet                   | 20 5/16"  |
| <ul> <li>Depth of rear flange</li> </ul>                   | 15/16″    |
| © Depth from chassis bullnose to front datum               | 3 3/8"    |
| © Width of side flanges                                    | 1 1/16"   |
| Width of chassis inside enclosure                          | 27 13/16" |
| Height of lid                                              | 1 3/4"    |
| © Width of lid                                             | 29"       |
| Depth of lid                                               | 23"       |

| Minimum Clearances                                                      | in      |
|-------------------------------------------------------------------------|---------|
| Overall width of cavity                                                 | 28 1/2" |
| Overall depth of cavity                                                 | 22 3/4" |
| Overall height of cavity                                                | 10 1/8" |
| Clearance from grill chassis to combustible construction                | 12"     |
| Clearance below countertop to combustible construction                  | 12"     |
| Clearance to vertical non-combustible surface above countertop at rear  | 3″      |
| Clearance to vertical non-combustible surface above countertop at sides | 6″      |

INDICATES PRODUCT / CABINETRY DATUM ------

IMPORTANT NOTE: Throughout this guide, dimensions may vary by ±2mm (3/32"). Please read the installation manual for detailed information on installing the product. www.dcsappliances.com