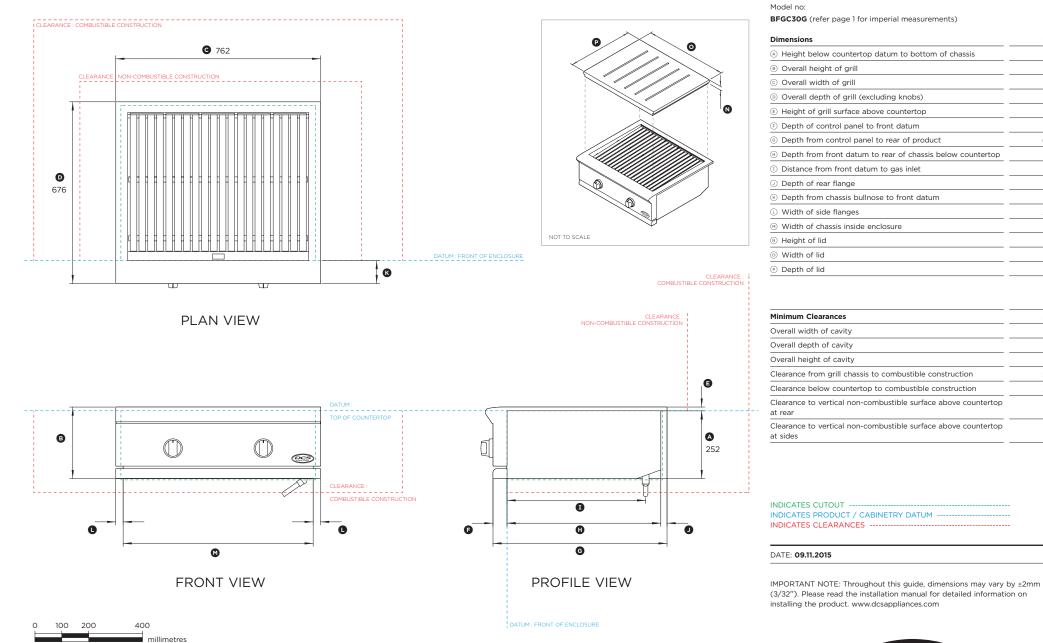

## 30" Liberty Grill All Grill

mm

27.5

mm

INDICATES PRODUCT / CABINETRY DATUM ------

IMPORTANT NOTE: Throughout this guide, dimensions may vary by ±2mm (3/32"). Please read the installation manual for detailed information on installing the product. www.dcsappliances.com