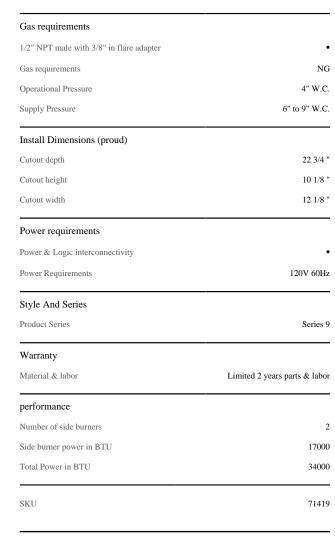

## Dimensions

| Depth  | 26 7/8"   |
|--------|-----------|
| Height | 10 5/8"   |
| Width  | 14 11/16" |

## Specifications

Weather resistant

| Features                    |                           |
|-----------------------------|---------------------------|
| Hot surface ignition        | •                         |
| Metal illuminated dials     | •                         |
| Stainless steel cover incl. | •                         |
| Finish                      |                           |
| Built-in installation       | •                         |
| Finish                      | 304 grade stainless steel |