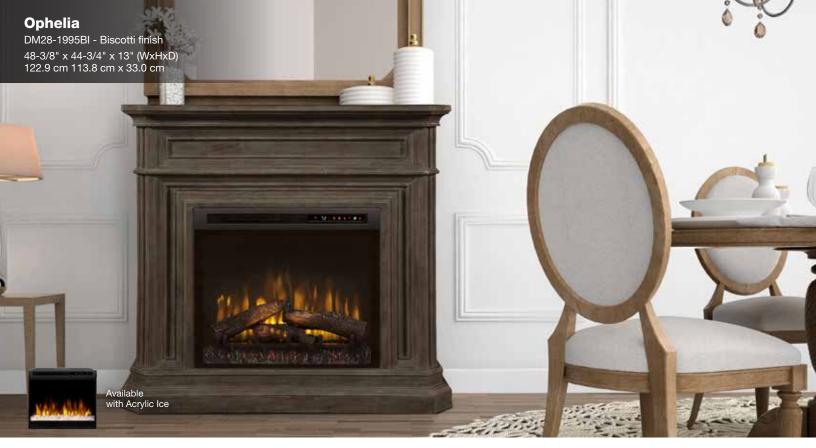

box ready to use after the protective materials have been removed.
- FC Fully Assembled Cabinet models require that only the legs be attached, the main cabinet is otherwise fully assembled.

#### **Cord Management Definitions**

#### **CM** Front-And-Center<sup>™</sup> Cord Management

Firebox loads from the front and cords all feed to the center opening for easy access and installation of home electronics - an exclusive Dimplex feature.

#### sc Standard Cord Management

Models without 'Front-and-Center' designation include various cutout locations that allow the pass-through of cords behind the unit where discrete connections can be made.

For more information on Sound Bar selection, see sales representative





















































































For more information and product specifications, please visit dimplex.com

















Specifications, finishes and dimensions are subject to change and should be taken as a guide only. This product may be covered by one or more U.S. patents or pending patent applications. See www.dimplex.com/en/about/patents for details. © 2018 Glen Dimplex Americas