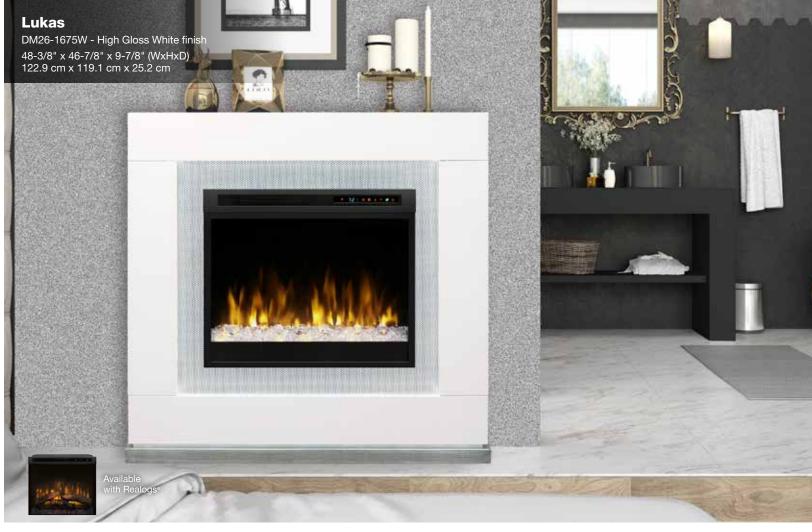

of the box ready to use after the protective materials have been removed.
- FC Fully Assembled Cabinet models require that only the legs be attached, the main cabinet is otherwise fully assembled.

#### **Cord Management Definitions**

#### **CM** Front-And-Center<sup>™</sup> Cord Management

Firebox loads from the front and cords all feed to the center opening for easy access and installation of home electronics - an exclusive Dimplex feature.

#### sc Standard Cord Management

Models without 'Front-and-Center' designation include various cutout locations that allow the pass-through of cords behind the unit where discrete connections can be made.

For more information on Sound Bar selection, see sales representative





















































































For more information and product specifications, please visit dimplex.com

















Specifications, finishes and dimensions are subject to change and should be taken as a guide only. This product may be covered by one or more U.S. patents or pending patent applications. See www.dimplex.com/en/about/patents for details. © 2018 Glen Dimplex Americas