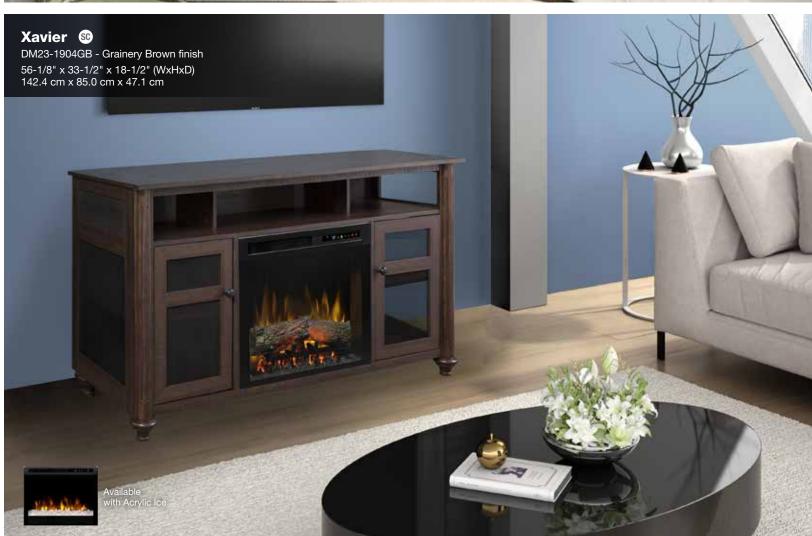

#### sc Standard Cord Management

Models without 'Front-and-Center' designation include various cutout locations that allow the pass-through of cords behind the unit where discrete connections can be made.