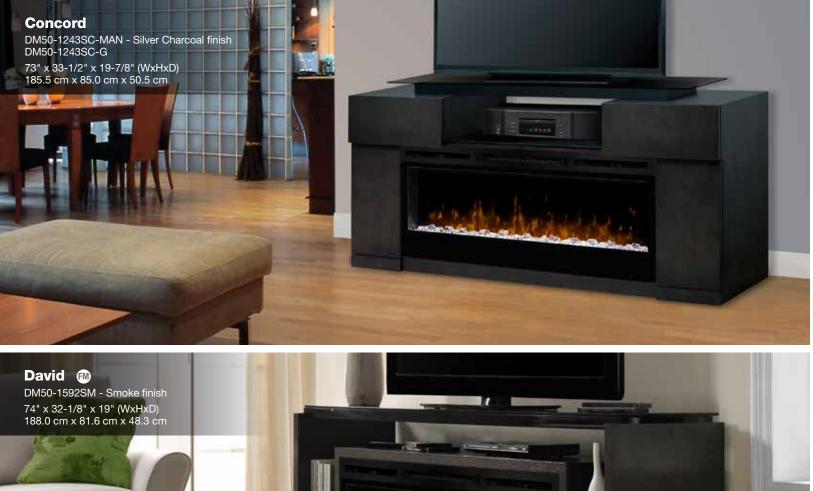

mbled Cabinet Definitions

- FM Fully Assembled models come out of the box ready to use after the protective materials have been removed.
- FC Fully Assembled Cabinet models require that only the legs be attached, the main cabinet is otherwise fully assembled.

#### **Cord Management Definitions**

#### **CM** Front-And-Center<sup>™</sup> Cord Management

Firebox loads from the front and cords all feed to the center opening for easy access and installation of home electronics - an exclusive Dimplex feature.

#### sc Standard Cord Management

Models without 'Front-and-Center' designation include various cutout locations that allow the pass-through of cords behind the unit where discrete connections can be made.

For more information on Sound Bar selection, see sales representative





















































































For more information and product specifications, please visit dimplex.com

















Specifications, finishes and dimensions are subject to change and should be taken as a guide only. This product may be covered by one or more U.S. patents or pending patent applications. See www.dimplex.com/en/about/patents for details. © 2018 Glen Dimplex Americas