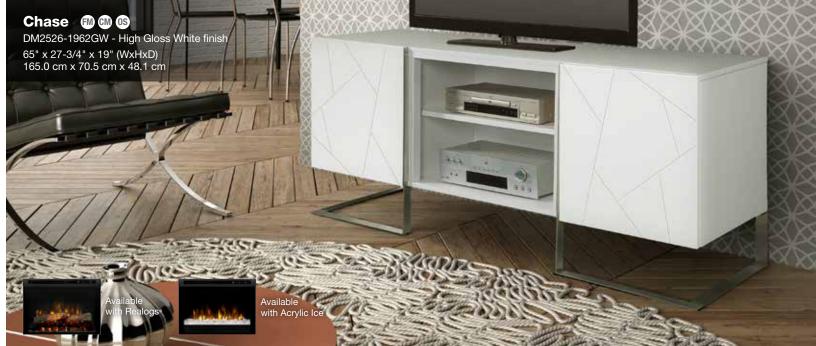

sembled Cabinet Definitions

- FM Fully Assembled models come out of the box ready to use after the protective materials have been removed.
- FC Fully Assembled Cabinet models require that only the legs be attached, the main cabinet is otherwise fully assembled.

#### **Cord Management Definitions**

#### **CM** Front-And-Center<sup>™</sup> Cord Management

Firebox loads from the front and cords all feed to the center opening for easy access and installation of home electronics - an exclusive Dimplex feature.

#### sc Standard Cord Management

Models without 'Front-and-Center' designation include various cutout locations that allow the pass-through of cords behind the unit where discrete connections can be made.

For more information on Sound Bar selection, see sales representative





















































































For more information and product specifications, please visit dimplex.com

















Specifications, finishes and dimensions are subject to change and should be taken as a guide only. This product may be covered by one or more U.S. patents or pending patent applications. See www.dimplex.com/en/about/patents for details. © 2018 Glen Dimplex Americas