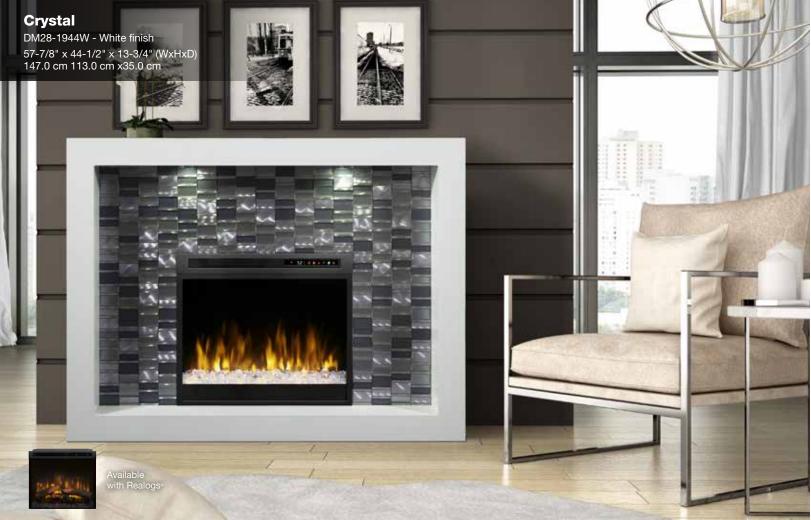

models come out of the box ready to use after the protective materials have been removed.
- FC Fully Assembled Cabinet models require that only the legs be attached, the main cabinet is otherwise fully assembled.

#### **Cord Management Definitions**

#### **CM** Front-And-Center<sup>™</sup> Cord Management

Firebox loads from the front and cords all feed to the center opening for easy access and installation of home electronics - an exclusive Dimplex feature.

#### sc Standard Cord Management

Models without 'Front-and-Center' designation include various cutout locations that allow the pass-through of cords behind the unit where discrete connections can be made.

For more information on Sound Bar selection, see sales representative





















































































For more information and product specifications, please visit dimplex.com

















Specifications, finishes and dimensions are subject to change and should be taken as a guide only. This product may be covered by one or more U.S. patents or pending patent applications. See www.dimplex.com/en/about/patents for details. © 2018 Glen Dimplex Americas