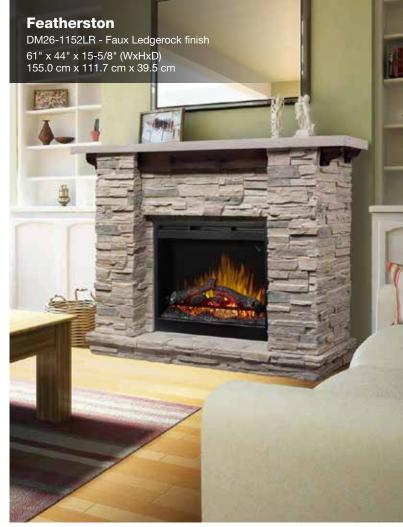

e out of the box ready to use after the protective materials have been removed.
- FC Fully Assembled Cabinet models require that only the legs be attached, the main cabinet is otherwise fully assembled.

#### **Cord Management Definitions**

#### **CM** Front-And-Center<sup>™</sup> Cord Management

Firebox loads from the front and cords all feed to the center opening for easy access and installation of home electronics - an exclusive Dimplex feature.

#### sc Standard Cord Management

Models without 'Front-and-Center' designation include various cutout locations that allow the pass-through of cords behind the unit where discrete connections can be made.

For more information on Sound Bar selection, see sales representative





















































































For more information and product specifications, please visit dimplex.com

















Specifications, finishes and dimensions are subject to change and should be taken as a guide only. This product may be covered by one or more U.S. patents or pending patent applications. See www.dimplex.com/en/about/patents for details. © 2018 Glen Dimplex Americas