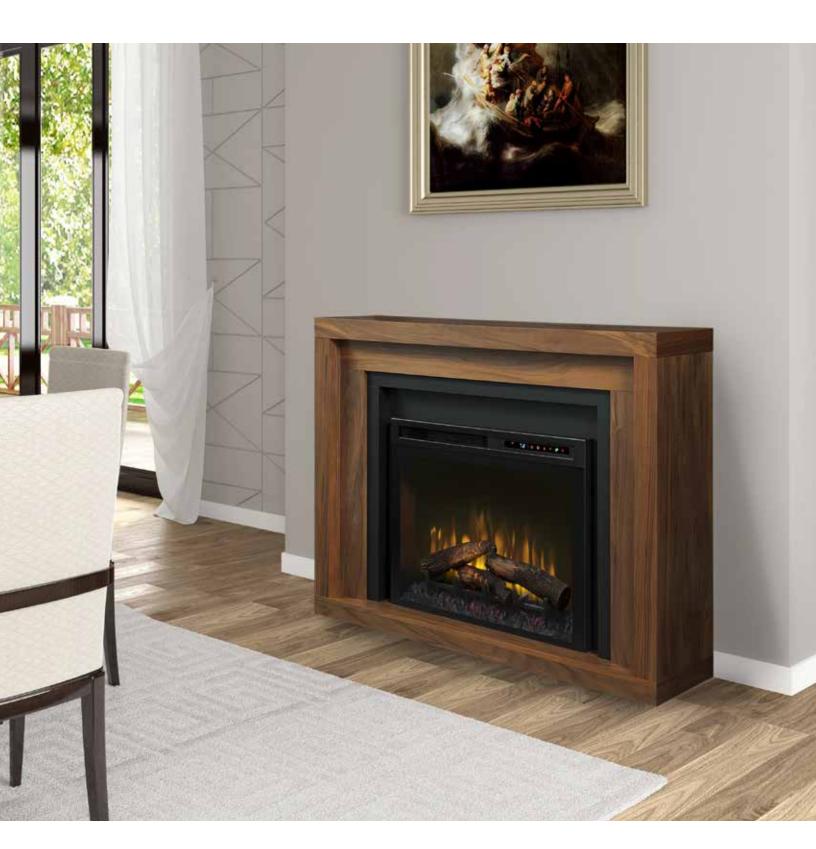

# Electric Fireplace Furniture









### **Additional Open Storage Option Models**

Includes an additional open storage shelf and a fully-finished cabinet

where the firebox is normally placed. These models are available without a firebox or provide both options when they are purchased with a firebox.

## Fully Assembled and Fully Assembled Cabinet Definitions

- FM Fully Assembled models come out of the box ready to use after the protective materials have been removed.
- FC Fully Assembled Cabinet models require that only the legs be attached, the main cabinet is otherwise fully assembled.

#### **Cord Management Definitions**

#### **CM** Front-And-Center<sup>™</sup> Cord Management

Firebox loads from the front and cords all feed to the center opening for easy access and installation of home electronics - an exclus