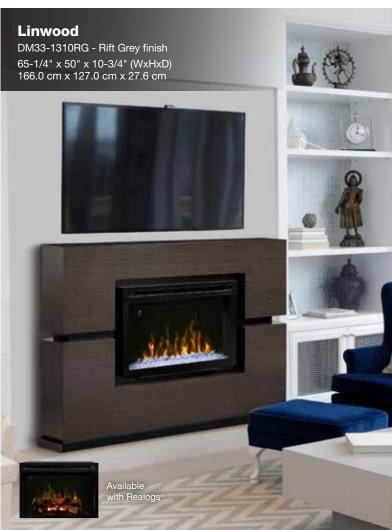

t of the box ready to use after the protective materials have been removed.
- FC Fully Assembled Cabinet models require that only the legs be attached, the main cabinet is otherwise fully assembled.

#### **Cord Management Definitions**

#### **CM** Front-And-Center<sup>™</sup> Cord Management

Firebox loads from the front and cords all feed to the center opening for easy access and installation of home electronics - an exclusive Dimplex feature.

#### sc Standard Cord Management

Models without 'Front-and-Center' designation include various cutout locations that allow the pass-through of cords behind the unit where discrete connections can be made.

For more information on Sound Bar selection, see sales representative





















































































For more information and product specifications, please visit dimplex.com

















Specifications, finishes and dimensions are subject to change and should be taken as a guide only. This product may be covered by one or more U.S. patents or pending patent applications. See www.dimplex.com/en/about/patents for details. © 2018 Glen Dimplex Americas