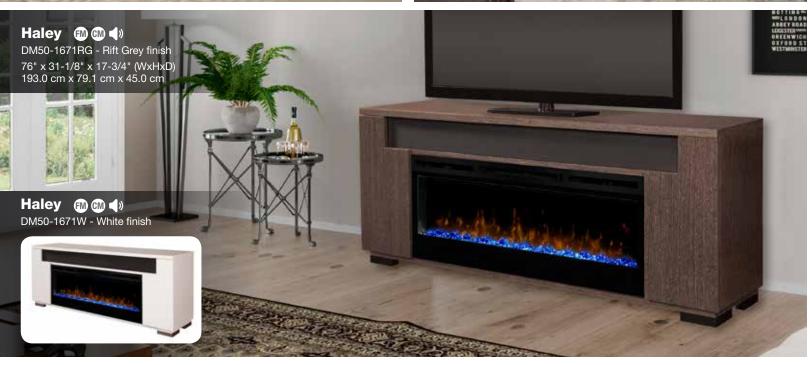

## Fully Assembled and Fully Assembled Cabinet Definitions

- FM Fully Assembled models come out of the box ready to use after the protective materials have been removed.
- FC Fully Assembled Cabinet models require that only the legs be attached, the main cabinet is otherwise fully assembled.

#### **CM** Front-And-Center<sup>™</sup> Cord Management

Firebox loads from the front and cords all feed to the center opening for easy access and installation of home electronics - an exclusive Dimplex feature.