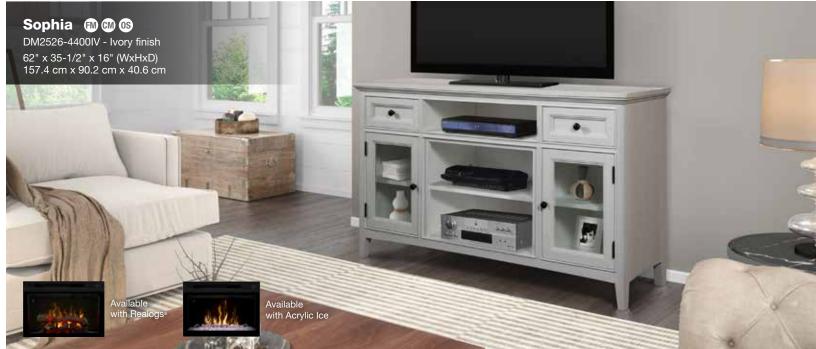

## Fully Assembled and Fully Assembled Cabinet Definitions

- FM Fully Assembled models come out of the box ready to use after the protective materials have been removed.
- FC Fully Assembled Cabinet models require that only the legs be attached, the main cabinet is otherwise fully assembled.