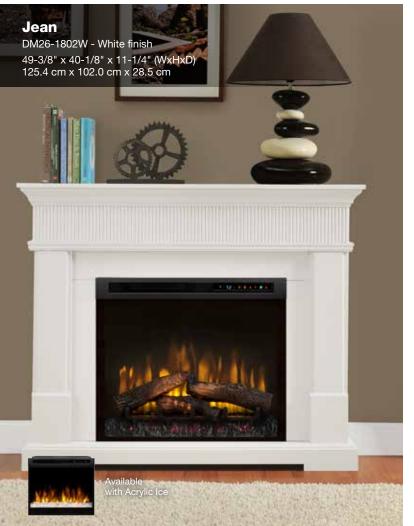

out of the box ready to use after the protective materials have been removed.
- FC Fully Assembled Cabinet models require that only the legs be attached, the main cabinet is otherwise fully assembled.

#### **Cord Management Definitions**

#### **CM** Front-And-Center<sup>™</sup> Cord Management

Firebox loads from the front and cords all feed to the center opening for easy access and installation of home electronics - an exclusive Dimplex feature.

#### sc Standard Cord Management

Models without 'Front-and-Center' designation include various cutout locations that allow the pass-through of cords behind the unit where discrete connections can be made.

For more information on Sound Bar selection, see sales representative





















































































For more information and product specifications, please visit dimplex.com

















Specifications, finishes and dimensions are subject to change and should be taken as a guide only. This product may be covered by one or more U.S. patents or pending patent applications. See www.dimplex.com/en/about/patents for details. © 2018 Glen Dimplex Americas