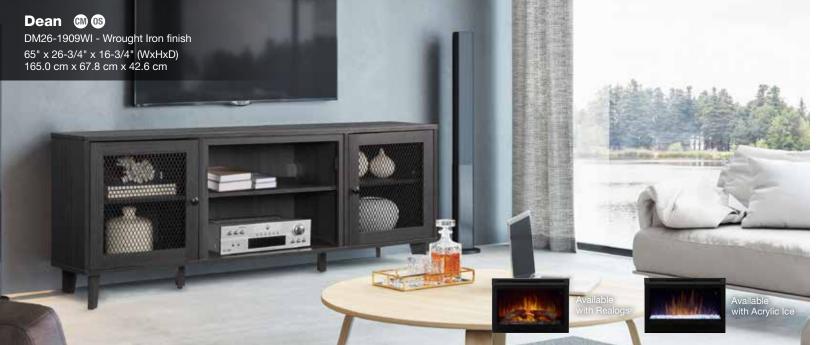

## Fully Assembled and Fully Assembled Cabinet Definitions

- FM Fully Assembled models come out of the box ready to use after the protective materials have been removed.
- FC Fully Assembled Cabinet models require that only the legs be attached, the main cabinet is otherwise fully assembled.