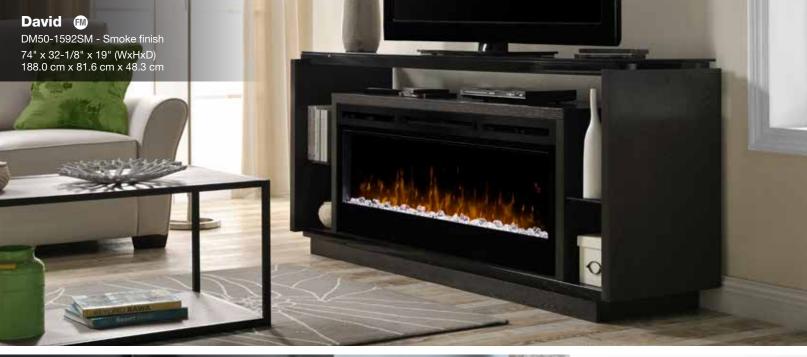

## Fully Assembled and Fully Assembled Cabinet Definitions

- FM Fully Assembled models come out of the box ready to use after the protective materials have been removed.
- FC Fully Assembled Cabinet models require that only the legs be attached, the main cabinet is otherwise fully assembled.