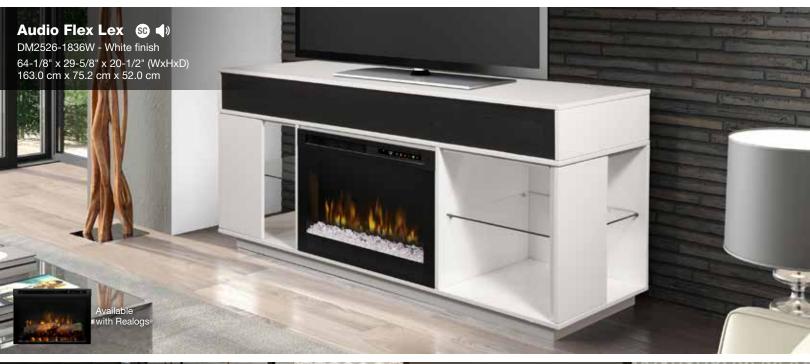

Assembled Cabinet Definitions

- FM Fully Assembled models come out of the box ready to use after the protective materials have been removed.
- FC Fully Assembled Cabinet models require that only the legs be attached, the main cabinet is otherwise fully assembled.

#### **Cord Management Definitions**

#### **CM** Front-And-Center<sup>™</sup> Cord Management

Firebox loads from the front and cords all feed to the center opening for easy access and installation of home electronics - an exclusive Dimplex feature.

#### sc Standard Cord Management

Models without 'Front-and-Center' designation include various cutout locations that allow the pass-through of cords behind the unit where discrete connections can be made.

For more information on Sound Bar selection, see sales representative





















































































For more information and product specifications, please visit dimplex.com

















Specifications, finishes and dimensions are subject to change and should be taken as a guide only. This product may be covered by one or more U.S. patents or pending patent applications. See www.dimplex.com/en/about/patents for details. © 2018 Glen Dimplex Americas