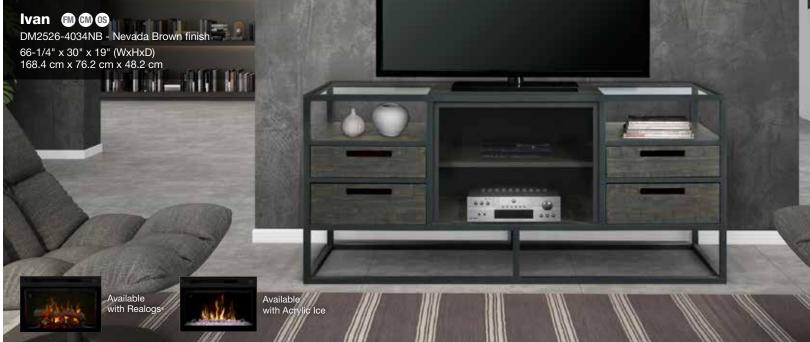

# Electric Fireplace Furniture

### **Additional Open Storage Option Models**

Includes an additional open storage shelf and a fully-finished cabinet

where the firebox is normally placed. These models are available without a firebox or provide both options when they are purchased with a firebox.

#### **CM** Front-And-Center<sup>™</sup> Cord Management

Firebox loads from the front and cords all feed to the center opening for easy access and installation of home electronics - an exclusive Dimplex feature.