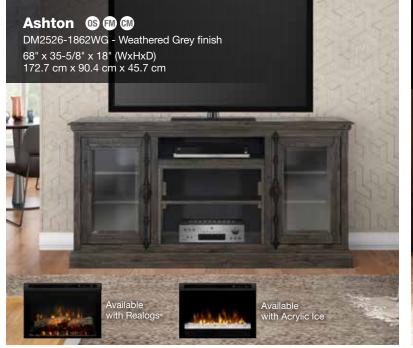

### **Additional Open Storage Option Models**

Includes an additional open storage shelf and a fully-finished cabinet

where the firebox is normally placed. These models are available without a firebox or provide both options when they are purchased with a firebox.