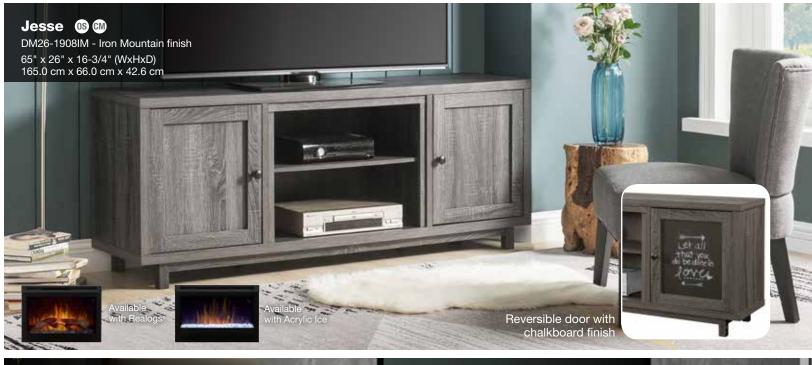

s

- FM Fully Assembled models come out of the box ready to use after the protective materials have been removed.
- FC Fully Assembled Cabinet models require that only the legs be attached, the main cabinet is otherwise fully assembled.

#### **Cord Management Definitions**

#### **CM** Front-And-Center<sup>™</sup> Cord Management

Firebox loads from the front and cords all feed to the center opening for easy access and installation of home electronics - an exclusive Dimplex feature.

#### sc Standard Cord Management

Models without 'Front-and-Center' designation include various cutout locations that allow the pass-through of cords behind the unit where discrete connections can be made.

For more information on Sound Bar selection, see sales representative





















































































For more information and product specifications, please visit dimplex.com

















Specifications, finishes and dimensions are subject to change and should be taken as a guide only. This product may be covered by one or more U.S. patents or pending patent applications. See www.dimplex.com/en/about/patents for details. © 2018 Glen Dimplex Americas