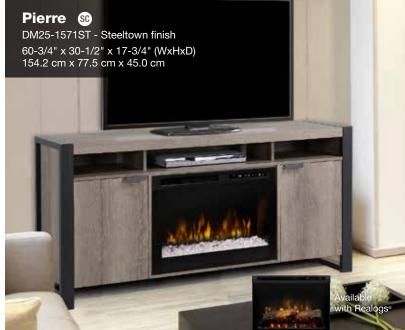

# Electric Fireplace Furniture

#### sc Standard Cord Management

Models without 'Front-and-Center' designation include various cutout locations that allow the pass-through of cords behind the unit where discrete connections can be made.