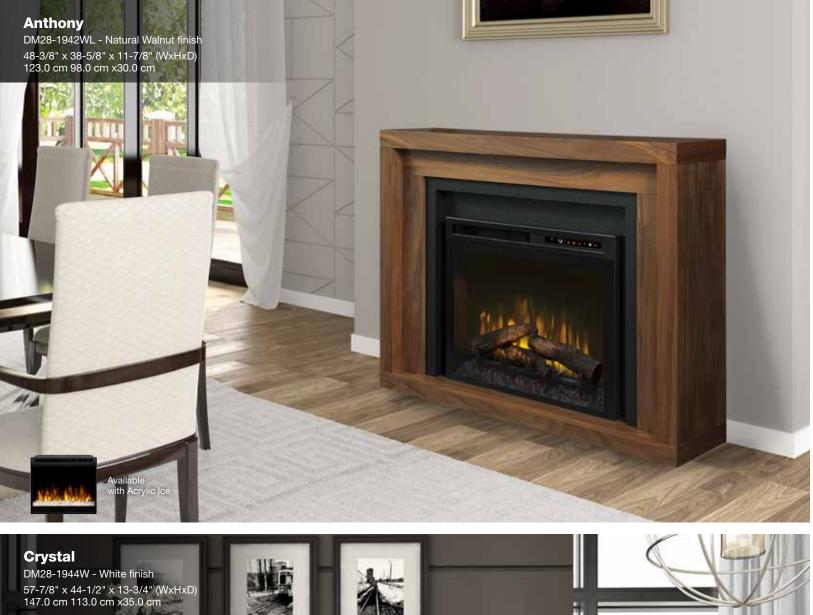

d models come out of the box ready to use after the protective materials have been removed.
- FC Fully Assembled Cabinet models require that only the legs be attached, the main cabinet is otherwise fully assembled.

#### **Cord Management Definitions**

#### **CM** Front-And-Center<sup>™</sup> Cord Management

Firebox loads from the front and cords all feed to the center opening for easy access and installation of home electronics - an exclusive Dimplex feature.

#### sc Standard Cord Management

Models without 'Front-and-Center' designation include various cutout locations that allow the pass-through of cords behind the unit where discrete connections can be made.

For more information on Sound Bar selection, see sales representative





















































































For more information and product specifications, please visit dimplex.com

















Specifications, finishes and dimensions are subject to change and should be taken as a guide only. This product may be covered by one or more U.S. patents or pending patent applications. See www.dimplex.com/en/about/patents for details. © 2018 Glen Dimplex Americas