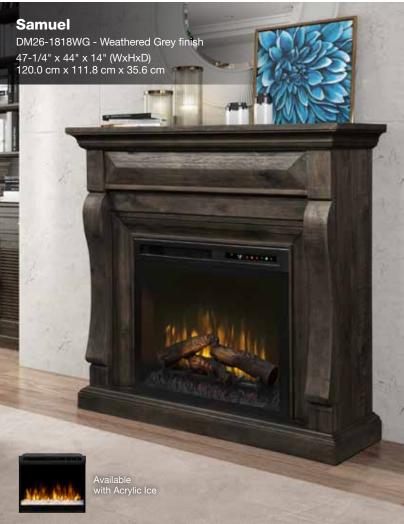

he box ready to use after the protective materials have been removed.
- FC Fully Assembled Cabinet models require that only the legs be attached, the main cabinet is otherwise fully assembled.

#### **Cord Management Definitions**

#### **CM** Front-And-Center<sup>™</sup> Cord Management

Firebox loads from the front and cords all feed to the center opening for easy access and installation of home electronics - an exclusive Dimplex feature.

#### sc Standard Cord Management

Models without 'Front-and-Center' designation include various cutout locations that allow the pass-through of cords behind the unit where discrete connections can be made.

For more information on Sound Bar selection, see sales representative





















































































For more information and product specifications, please visit dimplex.com

















Specifications, finishes and dimensions are subject to change and should be taken as a guide only. This product may be covered by one or more U.S. patents or pending patent applications. See www.dimplex.com/en/about/patents for details. © 2018 Glen Dimplex Americas