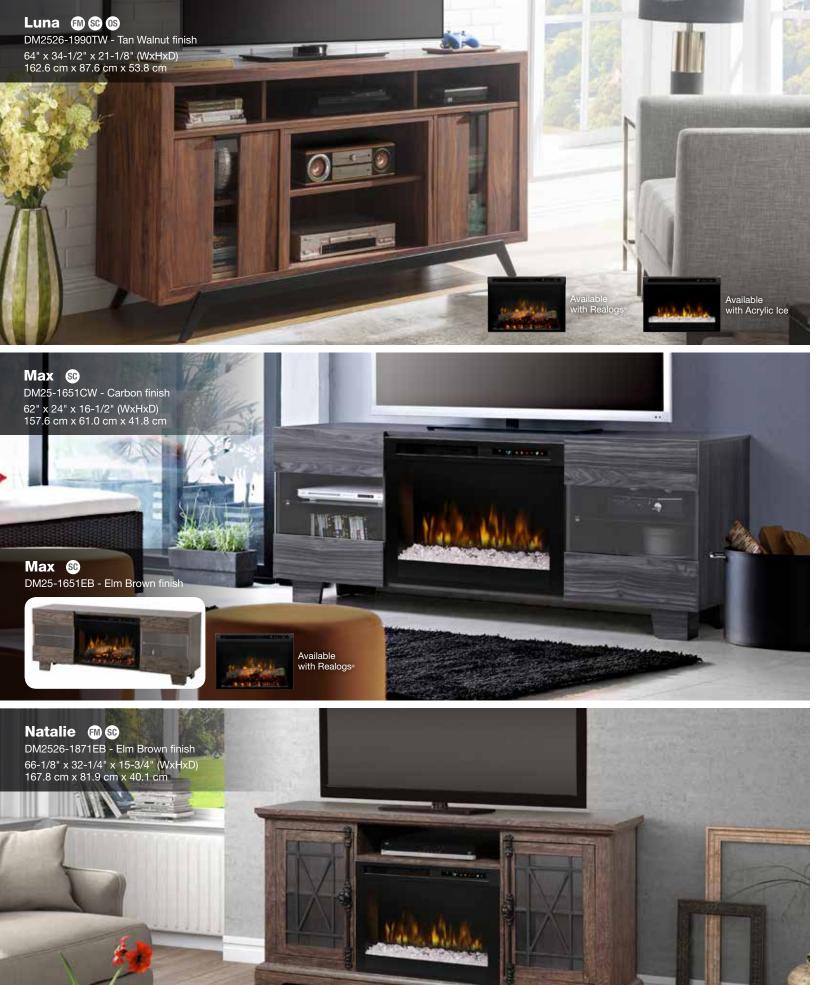

# Electric Fireplace Furniture

### **Additional Open Storage Option Models**

Includes an additional open storage shelf and a fully-finished cabinet

where the firebox is normally placed. These models are available without a firebox or provide both options when they are purchased with a firebox.

#### **CM** Front-And-Center<sup>™</sup> Cord Management

Firebox loads from the front and cords all feed to the center opening for easy access and installation of home electronics - an exclusive Dimplex feature.

#### sc Standard Cord Management

Models without 'Front-and-Center' designation include various cutout locations that allow the pass-through of cords behind the unit where discrete connections can be made.