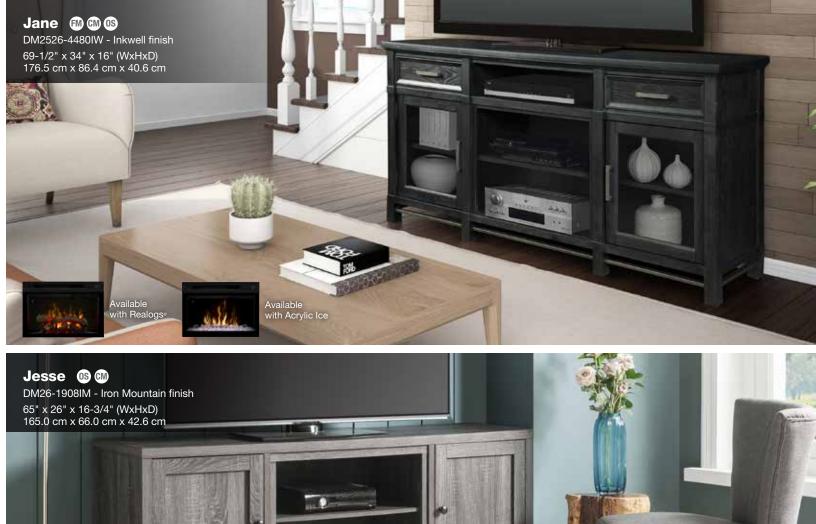

ons

- FM Fully Assembled models come out of the box ready to use after the protective materials have been removed.
- FC Fully Assembled Cabinet models require that only the legs be attached, the main cabinet is otherwise fully assembled.

#### **Cord Management Definitions**

#### **CM** Front-And-Center<sup>™</sup> Cord Management

Firebox loads from the front and cords all feed to the center opening for easy access and installation of home electronics - an exclusive Dimplex feature.

#### sc Standard Cord Management

Models without 'Front-and-Center' designation include various cutout locations that allow the pass-through of cords behind the unit where discrete connections can be made.

For more information on Sound Bar selection, see sales representative





















































































For more information and product specifications, please visit dimplex.com

















Specifications, finishes and dimensions are subject to change and should be taken as a guide only. This product may be covered by one or more U.S. patents or pending patent applications. See www.dimplex.com/en/about/patents for details. © 2018 Glen Dimplex Americas