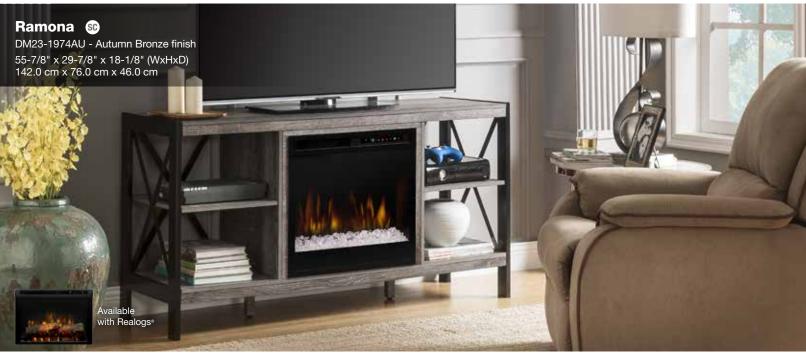

#### sc Standard Cord Management

Models without 'Front-and-Center' designation include various cutout locations that allow the pass-through of cords behind the unit where discrete connections can be made.