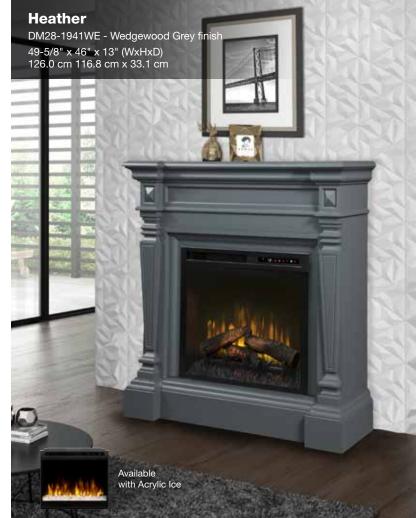

come out of the box ready to use after the protective materials have been removed.
- FC Fully Assembled Cabinet models require that only the legs be attached, the main cabinet is otherwise fully assembled.

#### **Cord Management Definitions**

#### **CM** Front-And-Center<sup>™</sup> Cord Management

Firebox loads from the front and cords all feed to the center opening for easy access and installation of home electronics - an exclusive Dimplex feature.

#### sc Standard Cord Management

Models without 'Front-and-Center' designation include various cutout locations that allow the pass-through of cords behind the unit where discrete connections can be made.

For more information on Sound Bar selection, see sales representative





















































































For more information and product specifications, please visit dimplex.com

















Specifications, finishes and dimensions are subject to change and should be taken as a guide only. This product may be covered by one or more U.S. patents or pending patent applications. See www.dimplex.com/en/about/patents for details. © 2018 Glen Dimplex Americas