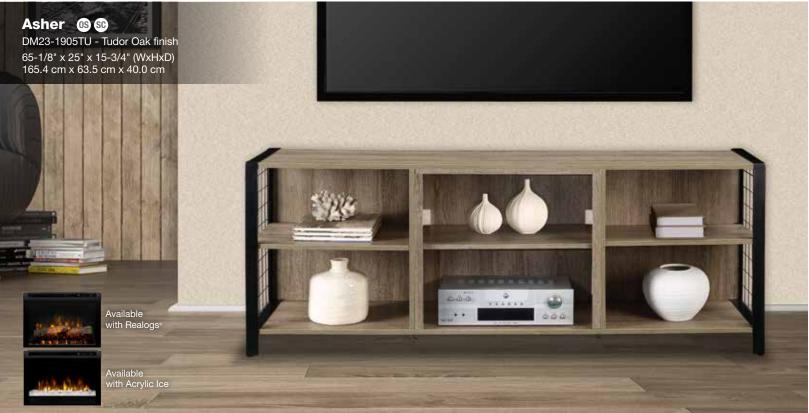

## Fully Assembled and Fully Assembled Cabinet Definitions

- FM Fully Assembled models come out of the box ready to use after the protective materials have been removed.
- FC Fully Assembled Cabinet models require that only the legs be attached, the main cabinet is otherwise fully assembled.