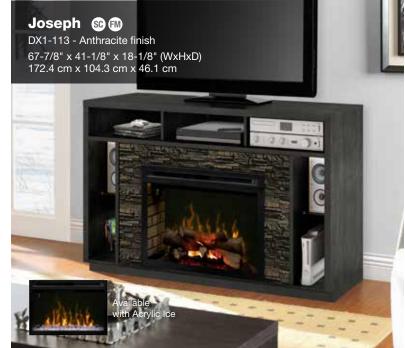

tions

- FM Fully Assembled models come out of the box ready to use after the protective materials have been removed.
- FC Fully Assembled Cabinet models require that only the legs be attached, the main cabinet is otherwise fully assembled.

#### **Cord Management Definitions**

#### **CM** Front-And-Center<sup>™</sup> Cord Management

Firebox loads from the front and cords all feed to the center opening for easy access and installation of home electronics - an exclusive Dimplex feature.

#### sc Standard Cord Management

Models without 'Front-and-Center' designation include various cutout locations that allow the pass-through of cords behind the unit where discrete connections can be made.

For more information on Sound Bar selection, see sales representative





















































































For more information and product specifications, please visit dimplex.com

















Specifications, finishes and dimensions are subject to change and should be taken as a guide only. This product may be covered by one or more U.S. patents or pending patent applications. See www.dimplex.com/en/about/patents for details. © 2018 Glen Dimplex Americas