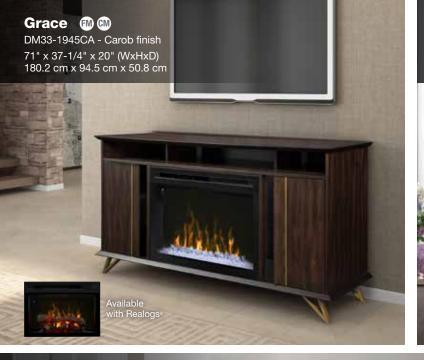

## Fully Assembled and Fully Assembled Cabinet Definitions

- FM Fully Assembled models come out of the box ready to use after the protective materials have been removed.
- FC Fully Assembled Cabinet models require that only the legs be attached, the main cabinet is otherwise fully assembled.

#### **CM** Front-And-Center<sup>™</sup> Cord Management

Firebox loads from the front and cords all feed to the center opening for easy access and installation of home electronics - an exclusive Dimplex feature.