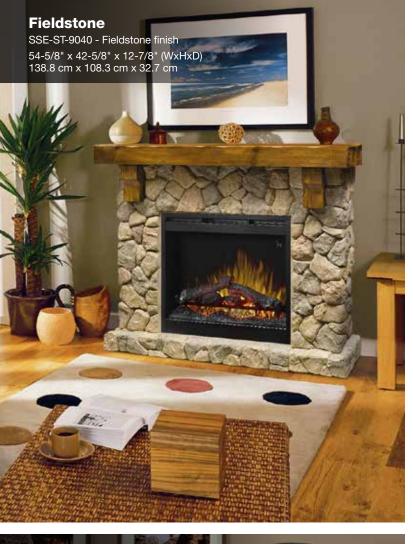

ome out of the box ready to use after the protective materials have been removed.
- FC Fully Assembled Cabinet models require that only the legs be attached, the main cabinet is otherwise fully assembled.

#### **Cord Management Definitions**

#### **CM** Front-And-Center<sup>™</sup> Cord Management

Firebox loads from the front and cords all feed to the center opening for easy access and installation of home electronics - an exclusive Dimplex feature.

#### sc Standard Cord Management

Models without 'Front-and-Center' designation include various cutout locations that allow the pass-through of cords behind the unit where discrete connections can be made.

For more information on Sound Bar selection, see sales representative





















































































For more information and product specifications, please visit dimplex.com

















Specifications, finishes and dimensions are subject to change and should be taken as a guide only. This product may be covered by one or more U.S. patents or pending patent applications. See www.dimplex.com/en/about/patents for details. © 2018 Glen Dimplex Americas