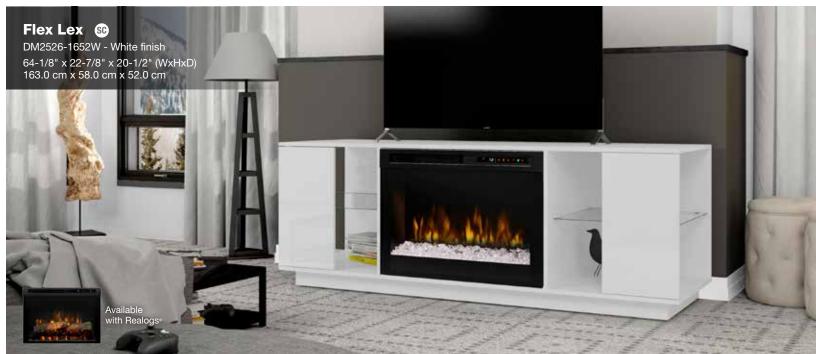

#### sc Standard Cord Management

Models without 'Front-and-Center' designation include various cutout locations that allow the pass-through of cords behind the unit where discrete connections can be made.