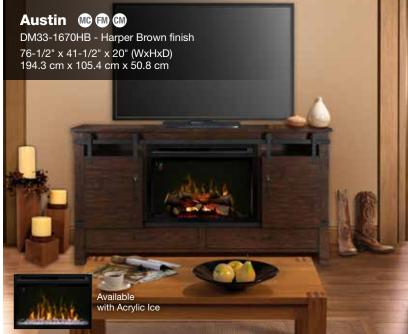

y Assembled Cabinet Definitions

- FM Fully Assembled models come out of the box ready to use after the protective materials have been removed.
- FC Fully Assembled Cabinet models require that only the legs be attached, the main cabinet is otherwise fully assembled.

#### **Cord Management Definitions**

#### **CM** Front-And-Center<sup>™</sup> Cord Management

Firebox loads from the front and cords all feed to the center opening for easy access and installation of home electronics - an exclusive Dimplex feature.

#### sc Standard Cord Management

Models without 'Front-and-Center' designation include various cutout locations that allow the pass-through of cords behind the unit where discrete connections can be made.

For more information on Sound Bar selection, see sales representative





















































































For more information and product specifications, please visit dimplex.com

















Specifications, finishes and dimensions are subject to change and should be taken as a guide only. This product may be covered by one or more U.S. patents or pending patent applications. See www.dimplex.com/en/about/patents for details. © 2018 Glen Dimplex Americas