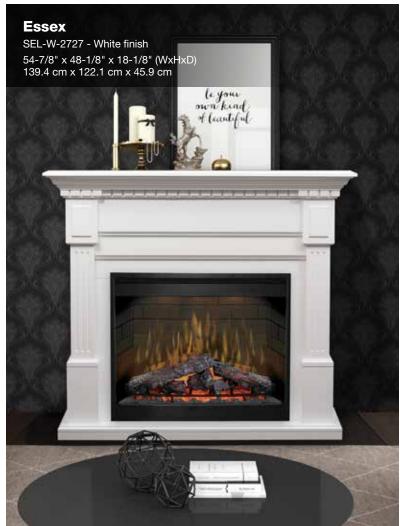

ls come out of the box ready to use after the protective materials have been removed.
- FC Fully Assembled Cabinet models require that only the legs be attached, the main cabinet is otherwise fully assembled.

#### **Cord Management Definitions**

#### **CM** Front-And-Center<sup>™</sup> Cord Management

Firebox loads from the front and cords all feed to the center opening for easy access and installation of home electronics - an exclusive Dimplex feature.

#### sc Standard Cord Management

Models without 'Front-and-Center' designation include various cutout locations that allow the pass-through of cords behind the unit where discrete connections can be made.

For more information on Sound Bar selection, see sales representative





















































































For more information and product specifications, please visit dimplex.com

















Specifications, finishes and dimensions are subject to change and should be taken as a guide only. This product may be covered by one or more U.S. patents or pending patent applications. See www.dimplex.com/en/about/patents for details. © 2018 Glen Dimplex Americas