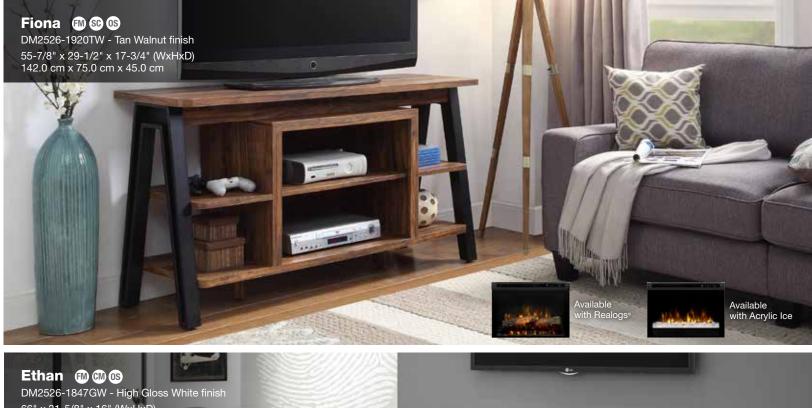

## Fully Assembled and Fully Assembled Cabinet Definitions

- FM Fully Assembled models come out of the box ready to use after the protective materials have been removed.
- FC Fully Assembled Cabinet models require that only the legs be attached, the main cabinet is otherwise fully assembled.

#### sc Standard Cord Management

Models without 'Front-and-Center' designation include various cutout locations that allow the pass-through of cords behind the unit where discrete connections can be made.