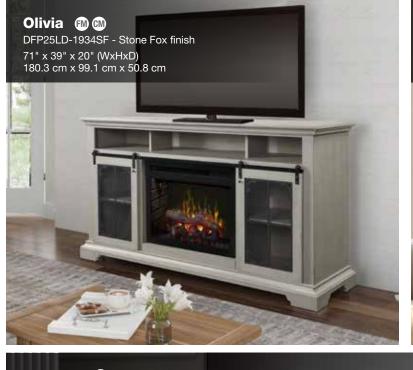

# Electric Fireplace Furniture

#### **CM** Front-And-Center<sup>™</sup> Cord Management

Firebox loads from the front and cords all feed to the center opening for easy access and installation of home electronics - an exclusive Dimplex feature.