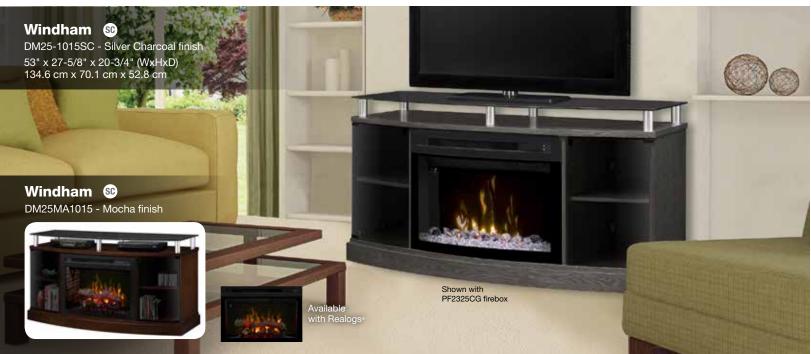

#### sc Standard Cord Management

Models without 'Front-and-Center' designation include various cutout locations that allow the pass-through of cords behind the unit where discrete connections can be made.