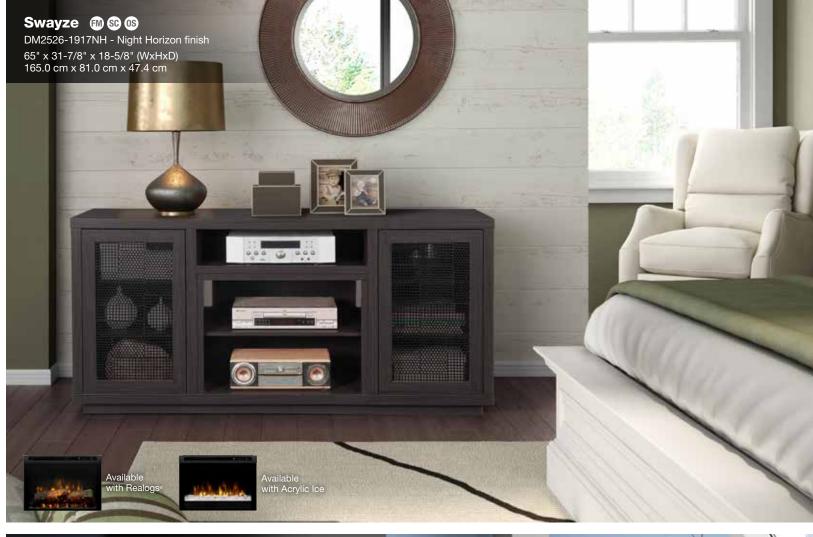

## Fully Assembled and Fully Assembled Cabinet Definitions

- FM Fully Assembled models come out of the box ready to use after the protective materials have been removed.
- FC Fully Assembled Cabinet models require that only the legs be attached, the main cabinet is otherwise fully assembled.

#### sc Standard Cord Management

Models without 'Front-and-Center' designation include various cutout locations that allow the pass-through of cords behind the unit where discrete connections can be made.