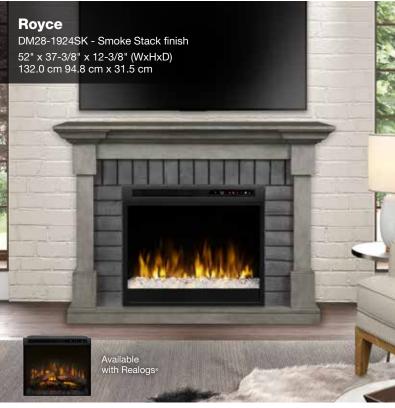

ox ready to use after the protective materials have been removed.
- FC Fully Assembled Cabinet models require that only the legs be attached, the main cabinet is otherwise fully assembled.

#### **Cord Management Definitions**

#### **CM** Front-And-Center<sup>™</sup> Cord Management

Firebox loads from the front and cords all feed to the center opening for easy access and installation of home electronics - an exclusive Dimplex feature.

#### sc Standard Cord Management

Models without 'Front-and-Center' designation include various cutout locations that allow the pass-through of cords behind the unit where discrete connections can be made.

For more information on Sound Bar selection, see sales representative





















































































For more information and product specifications, please visit dimplex.com

















Specifications, finishes and dimensions are subject to change and should be taken as a guide only. This product may be covered by one or more U.S. patents or pending patent applications. See www.dimplex.com/en/about/patents for details. © 2018 Glen Dimplex Americas