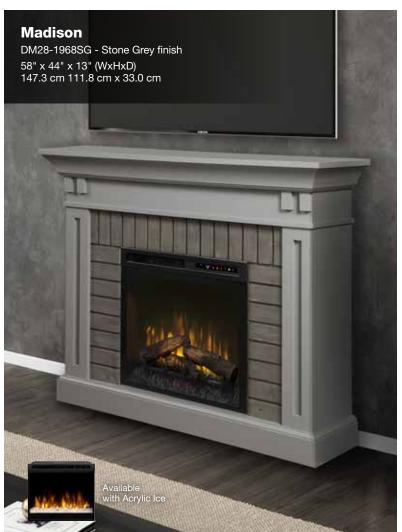

the box ready to use after the protective materials have been removed.
- FC Fully Assembled Cabinet models require that only the legs be attached, the main cabinet is otherwise fully assembled.

#### **Cord Management Definitions**

#### **CM** Front-And-Center<sup>™</sup> Cord Management

Firebox loads from the front and cords all feed to the center opening for easy access and installation of home electronics - an exclusive Dimplex feature.

#### sc Standard Cord Management

Models without 'Front-and-Center' designation include various cutout locations that allow the pass-through of cords behind the unit where discrete connections can be made.

For more information on Sound Bar selection, see sales representative





















































































For more information and product specifications, please visit dimplex.com

















Specifications, finishes and dimensions are subject to change and should be taken as a guide only. This product may be covered by one or more U.S. patents or pending patent applications. See www.dimplex.com/en/about/patents for details. © 2018 Glen Dimplex Americas