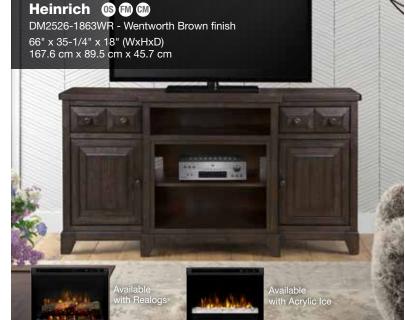

## Fully Assembled and Fully Assembled Cabinet Definitions

- FM Fully Assembled models come out of the box ready to use after the protective materials have been removed.
- FC Fully Assembled Cabinet models require that only the legs be attached, the main cabinet is otherwise fully assembled.

#### **CM** Front-And-Center<sup>™</sup> Cord Management

Firebox loads from the front and cords all feed to the center opening for easy access and installation of home electronics - an exclusive Dimplex feature.