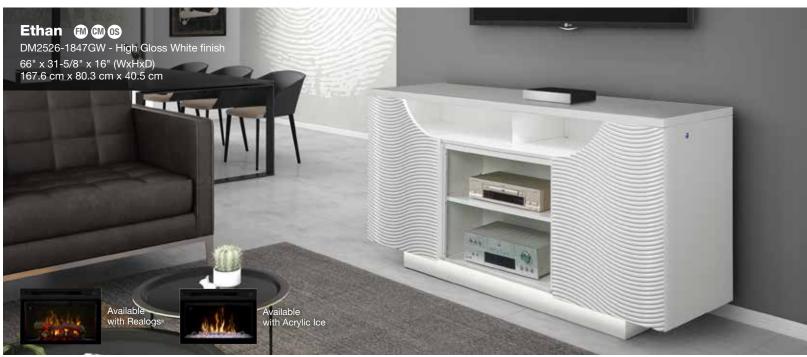

## Fully Assembled and Fully Assembled Cabinet Definitions

- FM Fully Assembled models come out of the box ready to use after the protective materials have been removed.
- FC Fully Assembled Cabinet models require that only the legs be attached, the main cabinet is otherwise fully assembled.

#### **CM** Front-And-Center<sup>™</sup> Cord Management

Firebox loads from the front and cords all feed to the center opening for easy access and installation of home electronics - an exclusive Dimplex feature.