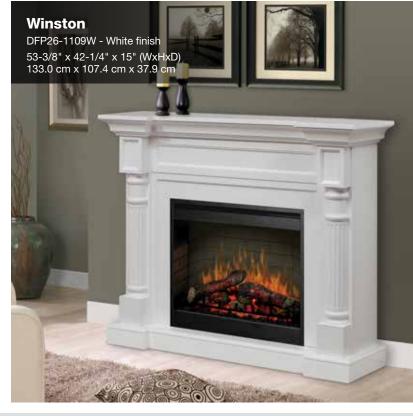

ready to use after the protective materials have been removed.
- FC Fully Assembled Cabinet models require that only the legs be attached, the main cabinet is otherwise fully assembled.

#### **Cord Management Definitions**

#### **CM** Front-And-Center<sup>™</sup> Cord Management

Firebox loads from the front and cords all feed to the center opening for easy access and installation of home electronics - an exclusive Dimplex feature.

#### sc Standard Cord Management

Models without 'Front-and-Center' designation include various cutout locations that allow the pass-through of cords behind the unit where discrete connections can be made.

For more information on Sound Bar selection, see sales representative





















































































For more information and product specifications, please visit dimplex.com

















Specifications, finishes and dimensions are subject to change and should be taken as a guide only. This product may be covered by one or more U.S. patents or pending patent applications. See www.dimplex.com/en/about/patents for details. © 2018 Glen Dimplex Americas