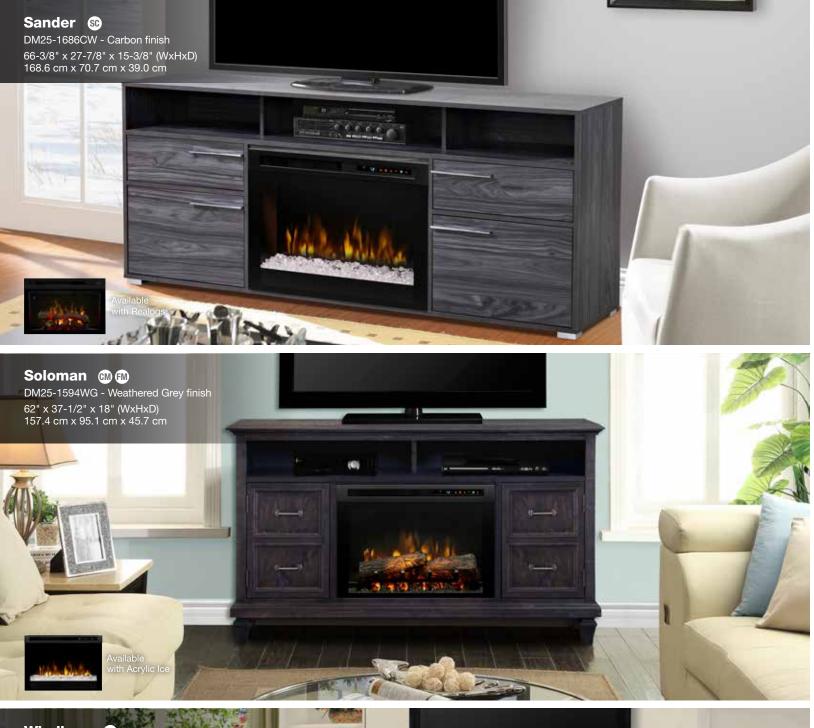

#### sc Standard Cord Management

Models without 'Front-and-Center' designation include various cutout locations that allow the pass-through of cords behind the unit where discrete connections can be made.

## Fully Assembled and Fully Assembled Cabinet Definitions

- FM Fully Assembled models come out of the box ready to use after the protective materials have been removed.
- FC Fully Assembled Cabinet models require that only the legs be attached, the main cabinet is otherwise fully assembled.