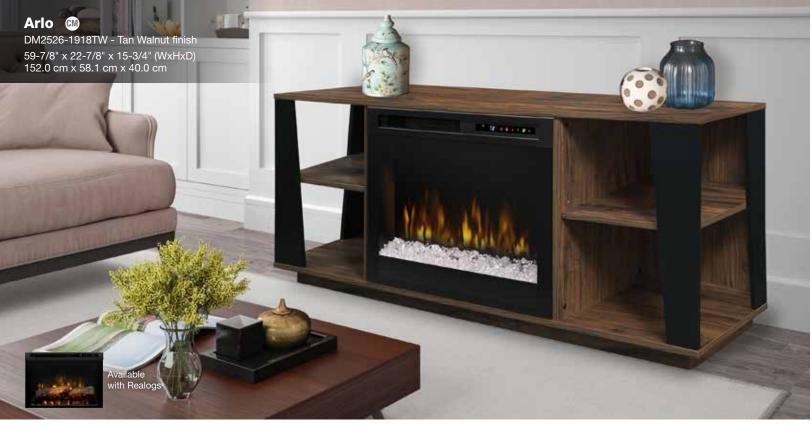

#### **CM** Front-And-Center<sup>™</sup> Cord Management

Firebox loads from the front and cords all feed to the center opening for easy access and installation of home electronics - an exclusive Dimplex feature.