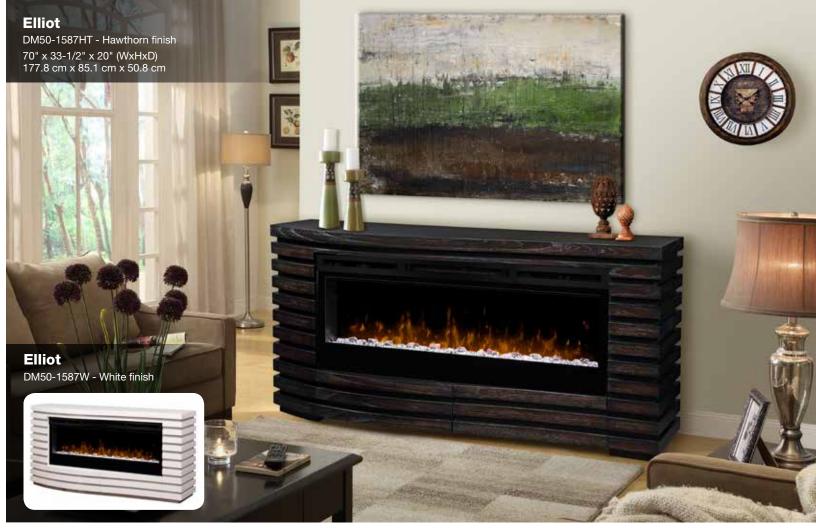

dels come out of the box ready to use after the protective materials have been removed.
- FC Fully Assembled Cabinet models require that only the legs be attached, the main cabinet is otherwise fully assembled.

#### **Cord Management Definitions**

#### **CM** Front-And-Center<sup>™</sup> Cord Management

Firebox loads from the front and cords all feed to the center opening for easy access and installation of home electronics - an exclusive Dimplex feature.

#### sc Standard Cord Management

Models without 'Front-and-Center' designation include various cutout locations that allow the pass-through of cords behind the unit where discrete connections can be made.

For more information on Sound Bar selection, see sales representative





















































































For more information and product specifications, please visit dimplex.com

















Specifications, finishes and dimensions are subject to change and should be taken as a guide only. This product may be covered by one or more U.S. patents or pending patent applications. See www.dimplex.com/en/about/patents for details. © 2018 Glen Dimplex Americas