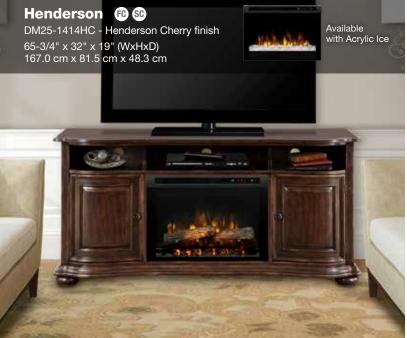

nitions

- FM Fully Assembled models come out of the box ready to use after the protective materials have been removed.
- FC Fully Assembled Cabinet models require that only the legs be attached, the main cabinet is otherwise fully assembled.

#### **Cord Management Definitions**

#### **CM** Front-And-Center<sup>™</sup> Cord Management

Firebox loads from the front and cords all feed to the center opening for easy access and installation of home electronics - an exclusive Dimplex feature.

#### sc Standard Cord Management

Models without 'Front-and-Center' designation include various cutout locations that allow the pass-through of cords behind the unit where discrete connections can be made.

For more information on Sound Bar selection, see sales representative





















































































For more information and product specifications, please visit dimplex.com

















Specifications, finishes and dimensions are subject to change and should be taken as a guide only. This product may be covered by one or more U.S. patents or pending patent applications. See www.dimplex.com/en/about/patents for details. © 2018 Glen Dimplex Americas