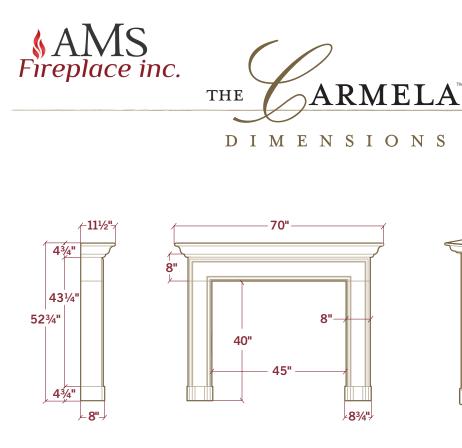

## All Fireplace Surrounds Ship Complete with the Following Contents:

Stone Mantel & Legs Ledger Board & Screws for Easy Install

3 Trim Panels with "matching color/finish"

Large Tube of Color-Matched Caulking

3 oz Bottle of Color Wash for Touch-Ups

Large Tube of Adhesive Shims

Each Surround Ships Pre-Sealed

Trim Panels: 1 @ 5" × 45" & 2 @ 5" × 35"

The Carmela is layered with visual interest beginning with its plinth block foundation and linear legs framed with a unique bull nose detail. The II.5" depth mantel provides ample space for decor.