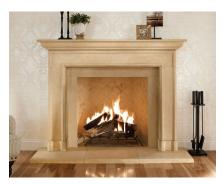

3 oz Bottle of Color Wash for Touch-Ups

Large Tube of Adhesive Shims

Each Surround Ships Pre-Sealed

Trim Panels: 1 @ 5" × 45" & 2 @ 5" × 35"

The Carmela is layered with visual interest beginning with its plinth block foundation and linear legs framed with a unique bull nose detail. The II.5" depth mantel provides ample space for decor.