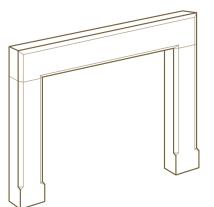

Trim Panels: 1 @ 5" × 46" & 2 @ 5" × 36"

The modern refinement of The Dylan is evident with its extremely clean lines. The surrounding beveled edges create a distinctive architectural detail.

Please contact us at (877) 531-9867 for any questions regarding a Fireplace Surround. Our experienced