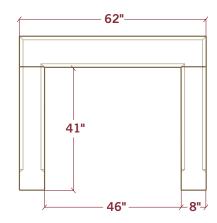

Trim Panels: 1 @ 5" × 46" & 2 @ 5" × 36"

The modern refinement of The Dylan is evident with its extremely clean lines. The surrounding beveled edges create a distinctive architectural detail.

Please contact us at (877) 531-9867 for any questions regarding a Fireplace Surround. Our experienced