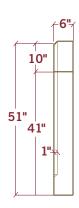

Trim Panels: 1 @ 5" × 46" & 2 @ 5" × 36"

The modern refinement of The Dylan is evident with its extremely clean lines. The surrounding beveled edges create a distinctive architectural detail.

Please contact us at (877) 531-9867 for any questions regarding a Fireplace Surround. Our experienced