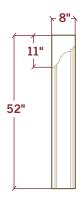

## DIMENSIONS







\_\_\_\_

Trim Panels: 1 @ 5" × 45" & 2 @ 5" × 36"

## All Fireplace Surrounds Ship Complete with the Following Contents:

Stone Mantel & Legs

Ledger Board & Screws for Easy Install

3 Trim Panels with "matching color/finish"

Large Tube of Color-Matched Caulking

3 oz Bottle of Color Wash for Touch-Ups

Large Tube of Adhesive Shims

Each Surround Ships Pre-Sealed



The pleasing blend of clean lines and finite details invite this surround into both contemporary and transitional settings. The 8" monolithic depth gives way to deeply carved and symmetrical properties.

Please contact us at (877) 531-9867 for any questions regarding a Fireplace Surround.

Our experienced team can assist you with questions ranging from product information, installation and design recommendations. We als