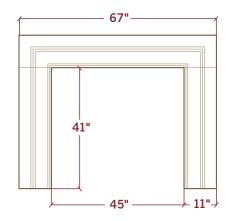

## DIMENSIONS







\_\_\_\_

Trim Panels: 1 @ 5" × 45" & 2 @ 5" × 36"

## All Fireplace Surrounds Ship Complete with the Following Contents:

Stone Mantel & Legs

Ledger Board & Screws for Easy Install

3 Trim Panels with "matching color/finish"

Large Tube of Color-Matched Caulking

3 oz Bottle of Color Wash for Touch-Ups

Large Tube of Adhesive Shims

Each Surround Ships Pre-Sealed



The pleasing blend of clean lines and finite details invite this surround into both contemporary and transitional settings. The 8" monolithic depth gives way to deeply carved and symmetrical properties.

Please contact us at (877) 531-9867 for any questions regarding a Fireplace Surround.

Our experienced team can assist you with questions ranging from product information, installation and design recommendations. We also