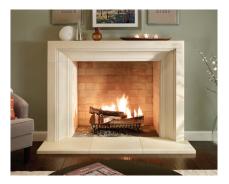

3 oz Bottle of Color Wash for Touch-Ups

Large Tube of Adhesive Shims

Each Surround Ships Pre-Sealed

The pleasing blend of clean lines and finite details invite this surround into both contemporary and transitional settings. The 8" monolithic depth gives way to deeply carved and symmetrical properties.