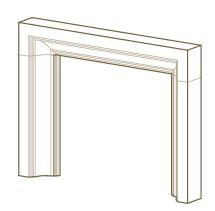

## All Fireplace Surrounds Ship Complete with the Following Contents:

Stone Mantel & Legs

Ledger Board & Screws for Easy Install

3 Trim Panels with "matching color/finish"

Large Tube of Color-Matched Caulking

3 oz Bottle of Color Wash for Touch-Ups

Large Tube of Adhesive Shims

Each Surround Ships Pre-Sealed

The pleasing blend of clean lines and finite details invite this surround into both contemporary and transitional settings. The 8" monolithic depth gives way to deeply carved and symmetrical properties.