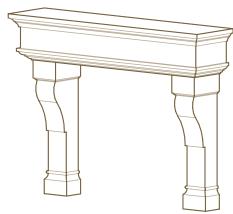

3 oz Bottle of Color Wash for Touch-Ups

Large Tube of Adhesive Shims

Each Surround Ships Pre-Sealed

Trim Panels: 1 @ 5" x 54" & 2 @ 5" x 42"

The majestic form of The Palacio draws you in with its impressive size and bold stature. The Palacio instantly transports you to a countryside manor. The commanding presence will easily become the focal masterpiece for any luxurious space.