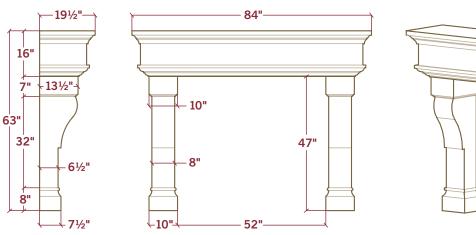

## DIMENSIONS





## All Fireplace Surrounds Ship Complete with the Following Contents:

Stone Mantel & Legs Ledger Board & Screws for Easy Install

3 Trim Panels with "matching color/finish"

Large Tube of Color-Matched Caulking

3 oz Bottle of Color Wash for Touch-Ups

Large Tube of Adhesive Shims

Each Surround Ships Pre-Sealed

Trim Panels: 1 @ 5" x 54" & 2 @ 5" x 42"



The majestic form of The Palacio draws you in with its impressive size and bold stature. The Palacio instantly transports you to a countryside manor. The commanding presence will easily become the focal masterpiece for any luxurious space.

Please contact us at (877) 531-9867 for

any questions regarding a Fireplace Surround. Our experienced team can assist you with questions ranging from product information, installation and design