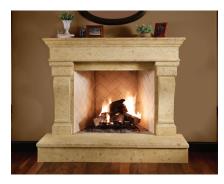

DIMENSIONS

Trim Panels: 1 @ 5" × 42" & 2 @ 5" × 35"

The understated elegance of The Sophia combines both straight lines & flowing curves. This long-established shape works well with traditional settings. Paired with a raised hearth, The Sophia beckons an after-dinner fireside chat.