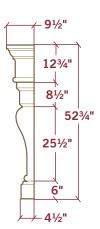

DIMENSIONS

Trim Panels: 1 @ 5" × 42" & 2 @ 5" × 35"

The understated elegance of The Sophia combines both straight lines & flowing curves. This long-established shape works well with traditional settings. Paired with a raised hearth, The Sophia beckons an after-dinner fireside chat.