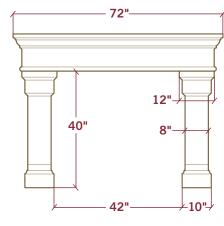

DIMENSIONS

Trim Panels: 1 @ 5" × 42" & 2 @ 5" × 35"

The understated elegance of The Sophia combines both straight lines & flowing curves. This long-established shape works well with traditional settings. Paired with a raised hearth, The Sophia beckons an after-dinner fireside chat.