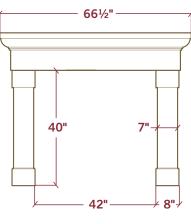

3 oz Bottle of Color Wash for Touch-Ups Large Tube of Adhesive

Shims

Each Surround Ships Pre-Sealed

Trim Panels: 1 @ 5" × 42" & 2 @ 5" × 35"

Like an afternoon walk along a cypress-lined country road, this surround will imbue a sense of rustic Italian charm. The robust 13" deep mantel paired with two gently sloping pilasters completes its distinct presence.