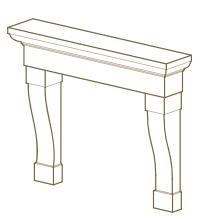

3 oz Bottle of Color Wash for Touch-Ups Large Tube of Adhesive

Shims

Each Surround Ships Pre-Sealed

Trim Panels: 1 @ 5" × 42" & 2 @ 5" × 35"

Like an afternoon walk along a cypress-lined country road, this surround will imbue a sense of rustic Italian charm. The robust 13" deep mantel paired with two gently sloping pilasters completes its distinct presence.