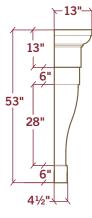

3 oz Bottle of Color Wash for Touch-Ups Large Tube of Adhesive

Shims

Each Surround Ships Pre-Sealed

Trim Panels: 1 @ 5" × 42" & 2 @ 5" × 35"

Like an afternoon walk along a cypress-lined country road, this surround will imbue a sense of rustic Italian charm. The robust 13" deep mantel paired with two gently sloping pilasters completes its distinct presence.