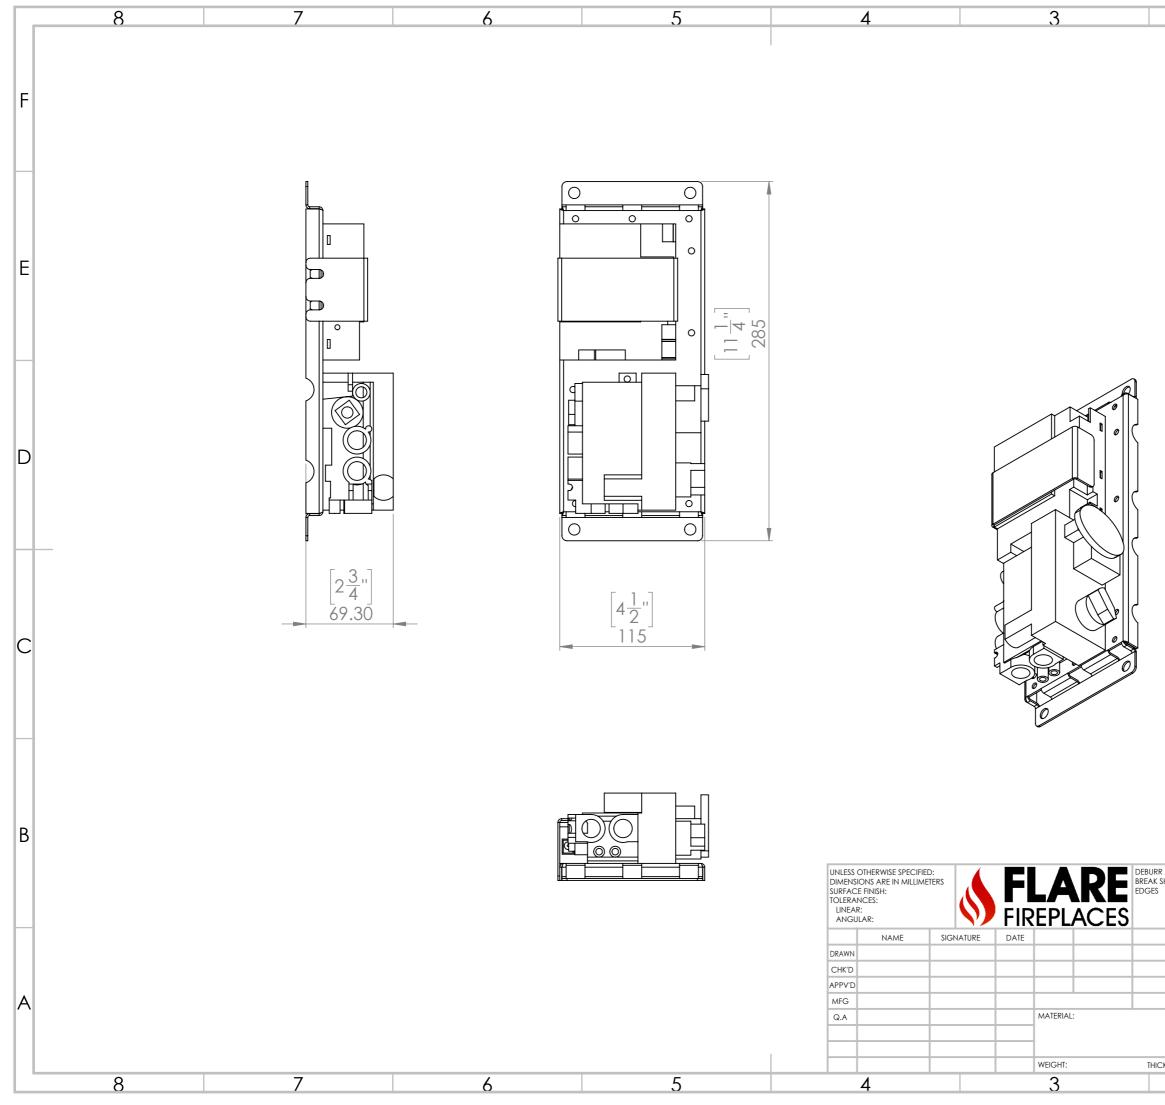

| R AND<br>STARP   DO MOT SCALE DRAWING   REVISION     R STARP<br>STARP   DO MOT SCALE DRAWING   REVISION     ITTE:   Valve   A3     DWG NO.   Valve   A3     CONESS:   SCALE:1.3   REVISION:   SHEFT I OF T |          | 2 1                                            |   |
|------------------------------------------------------------------------------------------------------------------------------------------------------------------------------------------------------------|----------|------------------------------------------------|---|
| RR AND<br>STARP DO NOT SCALE DRAWING REVISION   ITTLE: Valve A3   DWG NO. A3 A3   ICKNESS: SCALE 13 Revision: SHEFT 1 OF 1                                                                                 |          |