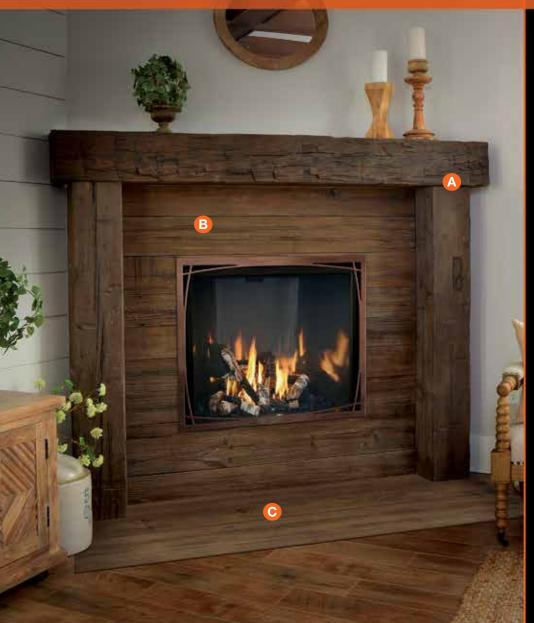

To learn more about our meticulously handcrafted mantels and surrounds

| SKU                                     | Description                                                                                                                                                                                                                                                                 |
|-----------------------------------------|-----------------------------------------------------------------------------------------------------------------------------------------------------------------------------------------------------------------------------------------------------------------------------|
| <b>MH-PBS-6278-BRN</b><br>(AA-11-03144) | A Post and Beam Surround – Brown (3 pcs.)<br>Mantel Dimensions: 77-1/2" wide x 8" tall x 9" deep<br>Post Dimensions: 7-3/4" wide x 54" tall x 7-3/4" deep                                                                                                                   |
| <b>MH-BFK16-BRN</b><br>(AA-11-03648)    | Board Filler Kit (16 pcs.)<br>Top Long Board Dimensions (4 pcs.): 62" wide x 6-1/2" tall<br>Filler (Side) Board Dimensions (12 pcs.): 11-7/8" wide x 5-1/2" tall<br>Thickness of all boards intentionally varies from 7/8" to 1-3/8"                                        |
| <b>MH-HB2-1778-BRN</b><br>(AA-11-03145) | C Hearth Boards (2 pcs.)<br>Overall Dimensions: 78" wide x 1-1/2" tall x 17" deep<br>Board A Dimensions: 78" wide x 9-1/2" deep<br>Board B Dimensions: 78" wide x 7-1/2" deep<br>Both boards are approximately 1-1/2" tall based on the average of all 4 corner thicknesses |
|                                         | Note: All dimensions are +/- 3/16" due to the irregular nature of the original artifacts replicated                                                                                                                                                                         |