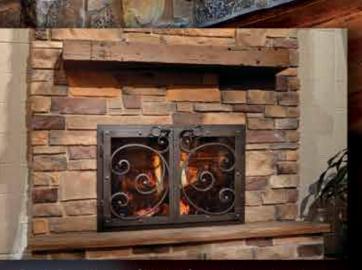

### SURROUND YOUR FIREPLACE WITH THE NATURAL BEAUTY OF WOOD OR STONE

Enhance the aesthetics of any room by finishing your fireplace with a non-combustible concrete mantel and surround. Inspired from the inherent beauty of centuryold barns and structures these Mantels look like authentic wood or stone but are designed to withstand the heat of your fireplace.

These Mantels are meticulously handcrafted using patented, lightweight concrete to replicate the look of reclaimed wood and stone. Industry first, non-combustible mantels are designed to divert heat away from TVs, electronics or artwork that sit above the fireplace so mantels can be installed lower and closer to the fireplace than their real-life counterparts.

## **CREATE YOUR CUSTOM FINISH**

With the look of authentic stone or wood, non-combustible concrete mantels and surrounds can be installed lower and closer to the fireplace than their real-life counterparts. That gives you the flexibility you need, with no "mantel clearance" concerns for artwork or wall-mounted televisions. Thanks to these Mantels, you can bring any fireplace installation to a beautiful, custom finish.