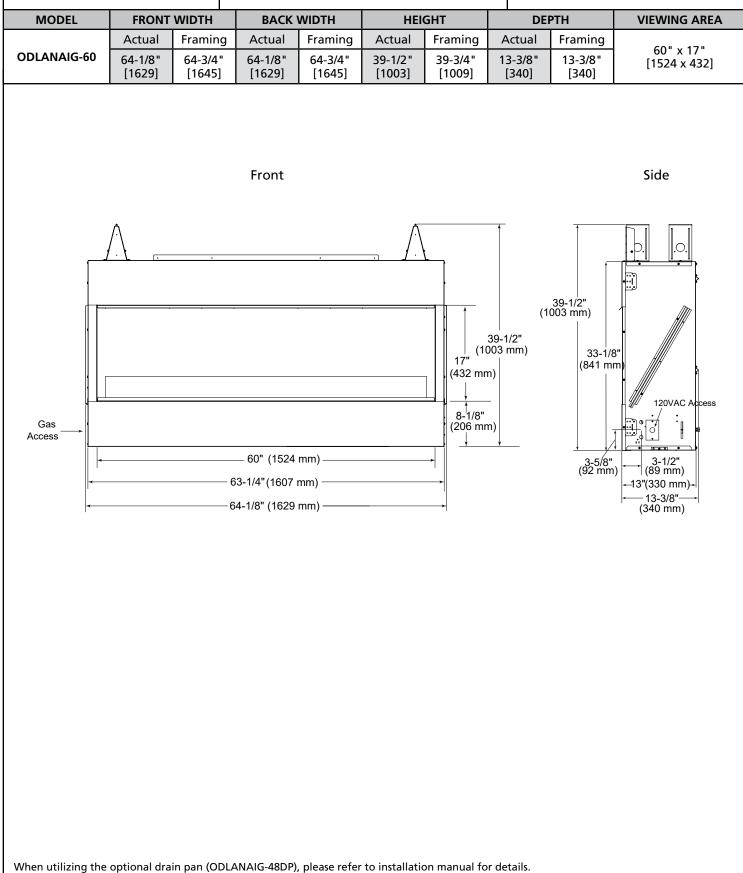

ODLANAIG-60

Please consult the manufacturer's installation manual for all details and requirements before making a final design layout decision.

Lanai 60

60" Outdoor Gas Fireplace

## FRAMING DIMENSIONS