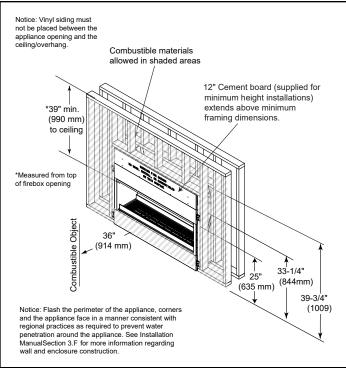

## APPLIANCE LOCATION

## CLEARANCES TO COMBUSTIBLES

| PRODUCT LISTING CODES |                   |
|-----------------------|-------------------|
| US                    | ANSI Z221.97-2017 |
| CAN                   | CSA 2.41-2017     |