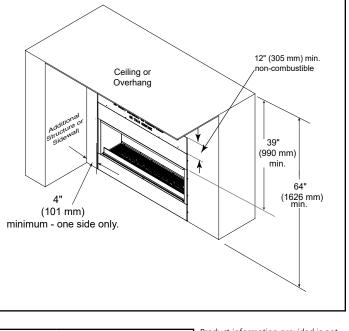

## CLEARANCES TO COMBUSTIBLES

| PRODUCT LISTING CODES |                   |
|-----------------------|-------------------|
| US                    | ANSI Z221.97-2017 |
| CAN                   | CSA 2.41-2017     |