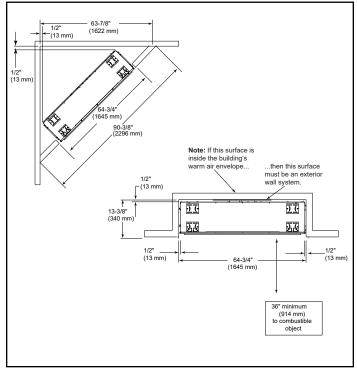

ODLANAIG-60



Please consult the manufacturer's installation manual for all details and requirements before making a final design layout decision.

Lanai 60

60" Outdoor Gas Fireplace



## APPLIANCE LOCATION



## MANTEL PROJECTIONS



## FRAMING DIMENSIONS



## CLEARANCES TO COMBUSTIBLES



| PRODUCT LISTING CODES |                   |
|-----------------------|-------------------|
| US                    | ANSI Z221.97-2017 |
| CAN                   | CSA 2.41-2017     |

Product information provided is not complete and is subject to change without notice. Product installation must adhere strictly to instructions accompanying product to avoid risk of fire and potential injury.

Additional information can be found online at www.fireplaces.com