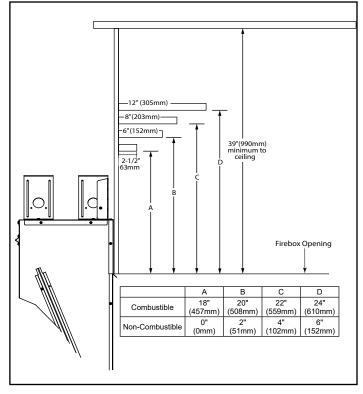

## MANTEL PROJECTIONS

## CLEARANCES TO COMBUSTIBLES

| PRODUCT LISTING CODES |                   |
|-----------------------|-------------------|
| US                    | ANSI Z221.97-2017 |
| CAN                   | CSA 2.41-2017     |