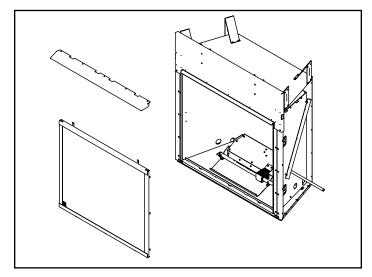

#### KIT CONTENTS:

| Screen | One (1)  |
|--------|----------|
| Canopy | .One (1) |

Figure 1. Installing the Screen

#### **Installation Instructions**

- 1. Inspect screen for any damage.
- 2. Locate the two(2) screws holding the mesh screen rods in place and remove. Note: The mesh screens and rods cannot be used with the optional screen kit.
- **3.** Locate the five(5) screws securing the eyebrow in place to the top of the inner firebox and remove.
- **4.** Replace the eyebrow with the supplied canopy from the optional screen kit and secure with screws from the eyebrow.
- 5. Locate the tabs on the top and bottom of the screen. The top two(2) tabs are smooth. The bottom three (3) tabs each have shoulders. Shown in Figure 2.
- **6.** Locate the five(5) slots inside the unit (2 on top and 3 on bottom.)
- 7. Insert the top tabs of the screen into the top slots of the inner firebox lifting up until the screen collides with inner firebox celing. Shown in Figure 1.
- 8. Align the three(3) tabs on the bottom of the screen with the three(3) slots located on the lower front firebox opening and lower into place. The shoulders on the lower tabs will hold the proper spacing evenly around the entire opening. Installation is complete.
- 9. To remove, lift from the bottom of the screen directly up and pull out to clear firebox bottom. Carefully lower until top tabs are no longer engaged and remove.