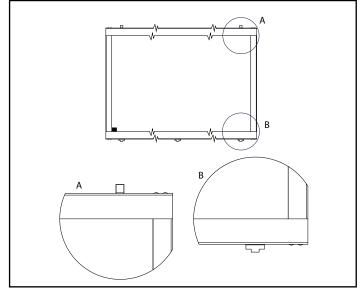

#### **Installation Instructions**

- 1. Inspect screen for any damage.
- 2. Locate the two(2) screws holding the mesh screen rods in place and remove. Note: The mesh screens and rods cannot be used with the optional screen kit.
- **3.** Locate the five(5) screws securing the eyebrow in place to the top of the inner firebox and remove.
- **4.** Replace the eyebrow with the supplied canopy from the optional screen kit and secure with screws from the eyebrow.
- 5. Locate the tabs on the top and bottom of the screen. The top two(2) tabs are smooth. The bottom three (3) tabs each have shoulders. Shown in Figure 2.
- **6.** Locate the five(5) slots inside the unit (2 on top and 3 on bottom.)
- 7. Insert the top tabs of the screen into the top slots of the inner firebox lifting up until the screen collides with inner firebox celing. Shown in Figure 1.
- 8. Align the three(3) tabs on the bottom of the screen with the three(3) slots located on the lower front firebox opening and lower into place. The shoulders on the lower tabs will hold the proper spacing evenly around the entire opening. Installation is complete.
- 9. To remove, lift from the bottom of the screen directly up and pull out to clear firebox bottom. Carefully lower until top tabs are no longer engaged and remove.

Figure 2. Screen Tabs

Outdoor Lifestyles, a brand of Hearth & Home Technologies 7571 215th Street West, Lakeville, MN 50044 www.hearthnhome.com