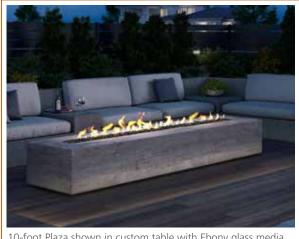

### LINEAR GAS FIRE PIT

The Plaza outdoor linear gas fire pit allows you to invite your neighbors to gather around the fire—or add a dramatic statement piece in your space. Make this fire feature your own with endless finishing options to complete your outdoor oasis. With only a flick of a lighter, sit back and enjoy.

- Add a wind guard to keep the flame looking great, even on breezy days
- Framing kit available for an easy way to create a coffee table or create a custom design for endless options
- Rust-resistant stainless steel construction
- Match-light ignition, simply turn on the gas and ignite
- Available in 2', 4', 6', 8' and 10' lengths

### **Optional features**

- Coffee table framing kit
- Glass wind shield
- Stainless steel cover

10-foot Plaza shown in custom table with Ebony glass media