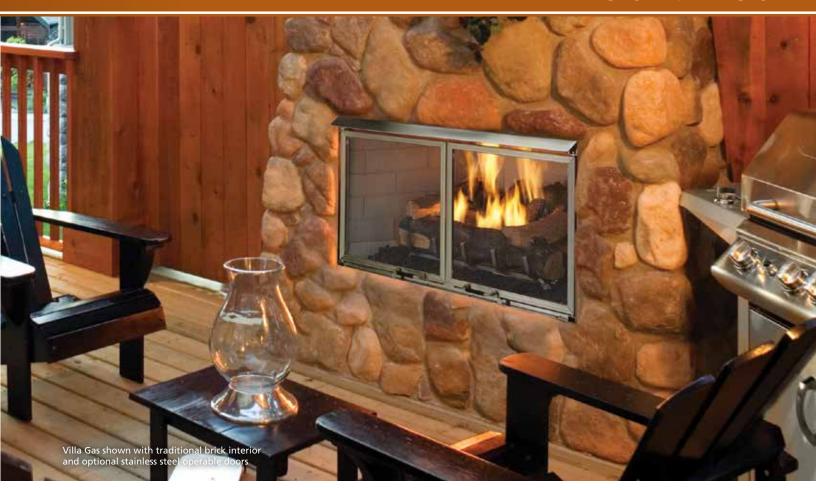

# VILLA GAS

### **OUTDOOR GAS FIREPLACE**

The Villa Gas is a versatile outdoor gas fireplace at a value price. This compact unit can easily be installed on decks or patios. A stainless steel surround thrives in the elements and complements an outdoor kitchen or space. Extend your living into the outdoors. Experience the Villa Gas fireplace.

- Stainless steel mesh curtain screens keeps debris out of the fireplace
- No chimney or venting required, blending your fireplace effortlessly into your outdoor space
- Safety pilot ignition system automatically turns off gas supply if flame is extinguished
- 36" or 42" wide fireplace adds enjoyment to your space

### **Optional feature**

• Stainless steel operable mesh doors

Villa Gas shown with standard stainless steel mesh curtain screen and traditional brick interior

**Stainless Steel Operable Doors** 