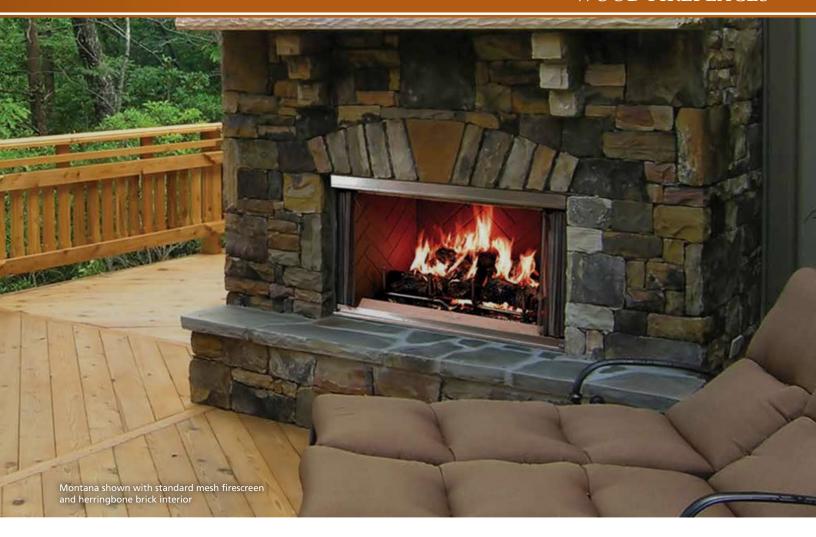

# **MONTANA**

### **OUTDOOR WOOD FIREPLACE**

The Montana is the original outdoor fireplace that started it all. It's built to maintain its sleek stainless look for years and deliver solid performance. Enhance your outdoor area with this impressive focal point.

- Durable stainless steel construction tested to defy the elements
- Patented drain channels to minimize weather effects
- Choose from traditional or herringbone brick interior for an authentic masonry look
- Stainless steel grate and mesh curtain screens built to look great for years
- 36" or 42" wide fireplace adds enjoyment to your space

### **Optional features**

- Bi-fold glass doors
- Outdoor Fireside Realwood gas log set for the added convenience of gas

Montana shown with standard mesh firescreen, traditional brick interior and optional bi-fold glass doors