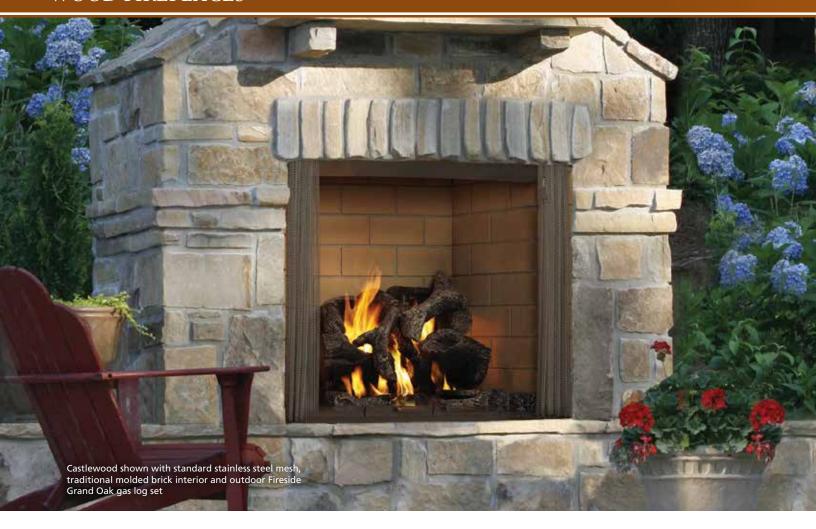

# **CASTLEWOOD**

### **OUTDOOR WOOD FIREPLACE**

The Castlewood turns any outdoor area into a welcoming and relaxing living space. A large, high opening provides a dramatic view from across the yard, and a textured brick interior offers masonry-style looks at a fraction of the cost. Enjoy the experience of a large wood fire with the Castlewood.

- Expansive 38" high firebox opening
- Choose from traditional or herringbone brick interior for an authentic masonry look
- Black steel grate and stainless steel mesh curtain screens built to look great for years
- 42" wide fireplace adds enjoyment to your space

### **Optional features**

- Outdoor Fireside Grand Oak log set for the added convenience of gas
- Premium bi-fold glass doors with a bronze finish

castlewood shown above with stainless steel mesh curtain screens, traditional molded brick interior and outdoor Fireside Grand Oak gas log set