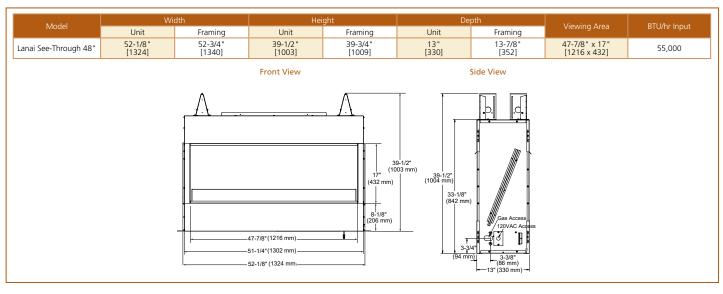

s the yard, and a textured brick interior offers masonry-style looks at a fraction of the cost. Enjoy the experience of a large wood fire with the Castlewood.

- Expansive 38" high firebox opening
- Choose from traditional or herringbone brick interior for an authentic masonry look
- Black steel grate and stainless steel mesh curtain screens built to look great for years
- 42" wide fireplace adds enjoyment to your space

### **Optional features**

- Outdoor Fireside Grand Oak log set for the added convenience of gas
- Premium bi-fold glass doors with a bronze finish



castlewood shown above with stainless steel mesh curtain screens, traditional molded brick interior and outdoor Fireside Grand Oak gas log set





Traditional Herringbone

# **PLAZA**



# **LANAI**



# LANAI SEE-THROUGH



## **COURTYARD**



# **VILLA GAS**



# **VILLAWOOD**



# **MONTANA**



# **CASTLEWOOD**



# **TECHNOLOGY**

### INTELLIFIRE IGNITION SYSTEMS

IntelliFire systems constantly monitor ignition, ensure safe functioning. To learn more, visit fireplaces.com.

# **NOTES**

# **OUTDOOR FIREPLACES**

Living rooms aren't what they used to be. It's time to discard the stale notion that a "living space" is only contained within the walls of your home. Our innovative products make it easy to extend your living into the outdoors. Think of it as adding a new room to your home—an outdoor living room. See how Outdoor Lifestyles by Hearth & Home Technologies can transform your outdoor space.

For complete information and valuable assistance on these products, contact us at:



by hearth & home techno