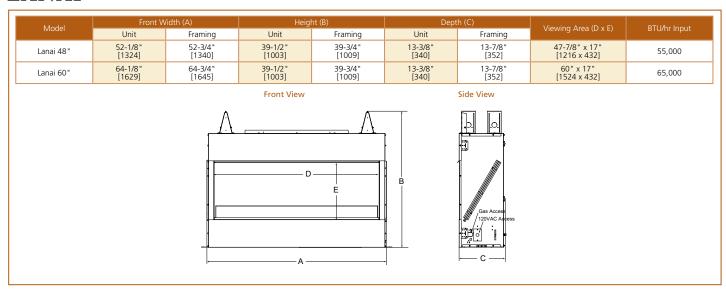

# LANAI

### **OUTDOOR GAS FIREPLACE**

Light up your landscape with our best and brightest, the Lanai linear outdoor gas fireplace. The night comes alive with glowing flames and a colorful crushed glass firebed reflected in stainless steel as you create a contemporary vibe to your outdoor space.

- Modern linear design in 48", 60" and stunning 48" see-through models
- LED lighting in eight colors (choose one or cycle) and three intensity levels
- Stainless-steel interior to reflect and magnify the flames
- Durable with rust-resistant, stainless-steel construction
- · Safe operation with IntelliFire® Ignition System monitoring
- Weatherproof wall control to run your fireplace and change LED colors
- No chimney or venting needed, blends anywhere into your space
- Glass wind guard to keep flame pattern steady and strong

# Lanai See-Through 48" shown with stone kit

Wall Control

Safety Screen