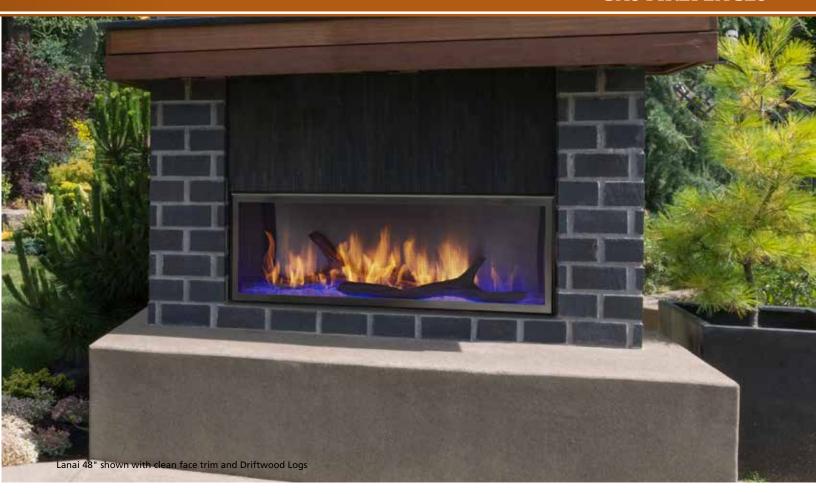

### **OUTDOOR GAS FIREPLACE**

Light up your landscape with our best and brightest, the Lanai linear outdoor gas fireplace. The night comes alive with glowing flames and a colorful crushed glass firebed reflected in stainless steel as you create a contemporary vibe to your outdoor space.

- Modern linear design in 48", 60" and stunning 48" see-through models
- LED lighting in eight colors (choose one or cycle) and three intensity levels
- Stainless-steel interior to reflect and magnify the flames
- Durable with rust-resistant, stainless-steel construction
- · Safe operation with IntelliFire® Ignition System monitoring
- Weatherproof wall control to run your fireplace and change LED colors
- No chimney or venting needed, blends anywhere into your space
- Glass wind guard to keep flame pattern steady and strong

# Lanai See-Through 48" shown with stone kit

Wall Control

Safety Screen