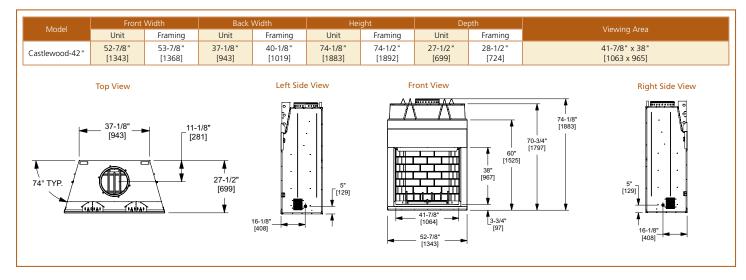

# **CASTLEWOOD**

### **OUTDOOR WOOD FIREPLACE**

The Castlewood turns any outdoor area into a welcoming and relaxing living space. A large, high opening provides a dramatic view from across the yard, and a textured brick interior offers masonry-style looks at a fraction of the cost. Enjoy the experience of a large wood fire with the Castlewood.

- Expansive 38" high firebox opening
- Choose from traditional or herringbone brick interior for an authentic masonry look
- Black steel grate and stainless steel mesh curtain screens built to look great for years
- 42" wide fireplace adds enjoyment to your space

### **Optional features**

- Outdoor Fireside Grand Oak log set for the added convenience of gas
- Premium bi-fold glass doors with a bronze finish

castlewood shown above with stainless steel mesh curtain screens, traditional molded brick interior and outdoor Fireside Grand Oak gas log set

Traditional Herringbone