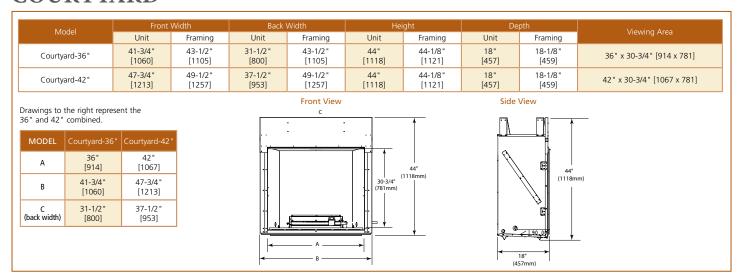

# **COURTYARD**

### **OUTDOOR GAS FIREPLACE**

The Courtyard outdoor gas fireplace is the perfect blend of artistry and function: traditional styling with ultra-realistic logs or contemporary glass, that ignite at the flip of a switch. Mesmerizing flames provide instant ambiance and relaxation. Cozy up with the Courtyard.

- Choose from multiple interior options including stainless steel to magnify the flames, traditional brick for a traditional look or premium stacked or herringbone brick for a unique look in neutral tones for your space
- Rust-resistant stainless steel construction
- IntelliFire ignition system with wall switch constantly monitors ignition and ensures safe functioning
- Available in 36" or 42" widths