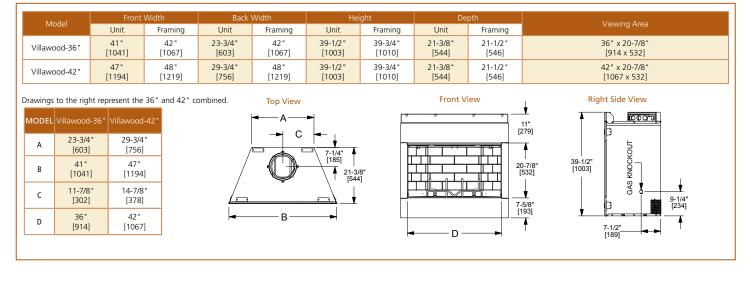

# VILLA WOOD

### **OUTDOOR WOOD FIREPLACE**

The Villa Wood is a wood-burning fireplace at home in a variety of outdoor spaces. Upgrade your outdoor kitchen, or enhance your living area with style and warmth. Add the Villa Wood outdoor fireplace to your deck or patio and enjoy the experience of a wood fire.

- Choose from traditional or herringbone brick interior for an authentic masonry look
- Steel grate and stainless steel mesh curtain screens built to look great for years
- 36" or 42" wide fireplace adds enjoyment to your space

### **Optional features**

- Bi-fold glass doors with stainless steel finish
- Outdoor Fireside Realwood gas log set for the added convenience of gas

Villawood shown with standard stainless steel mesh, traditional brick interior and outdoor Fireside Realwood gas logs

Traditional

Herringbone