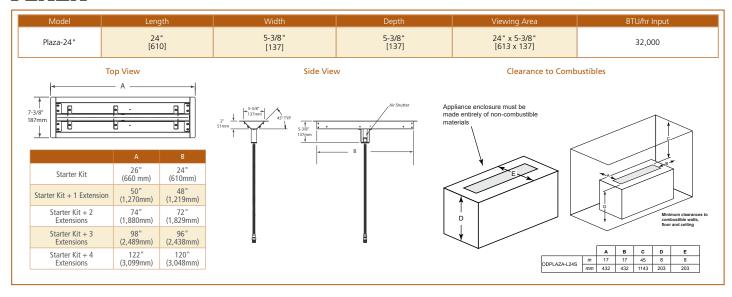

# **PLAZA**

### LINEAR GAS FIRE PIT

The Plaza outdoor linear gas fire pit allows you to invite your neighbors to gather around the fire—or add a dramatic statement piece in your space. Make this fire feature your own with endless finishing options to complete your outdoor oasis. With only a flick of a lighter, sit back and enjoy.

- Add a wind guard to keep the flame looking great, even on breezy days
- Framing kit available for an easy way to create a coffee table or create a custom design for endless options
- Rust-resistant stainless steel construction
- Match-light ignition, simply turn on the gas and ignite
- Available in 2', 4', 6', 8' and 10' lengths