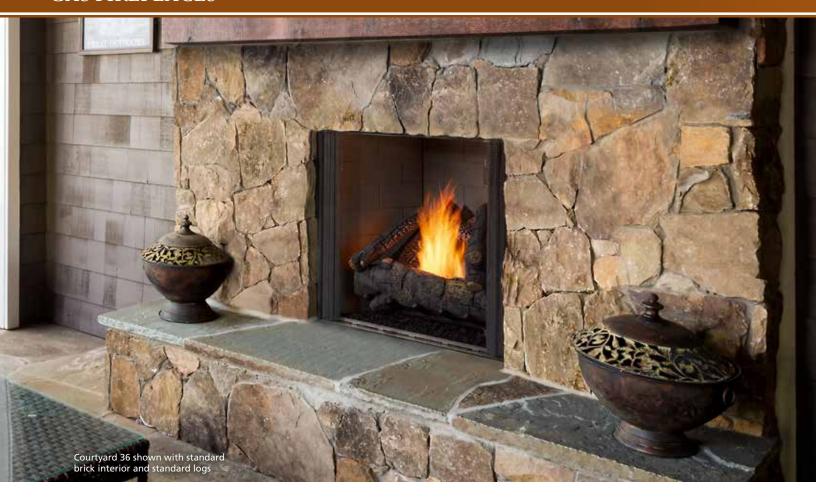

# **COURTYARD**

### **OUTDOOR GAS FIREPLACE**

The Courtyard outdoor gas fireplace is the perfect blend of artistry and function: traditional styling with ultra-realistic logs or contemporary glass, that ignite at the flip of a switch. Mesmerizing flames provide instant ambiance and relaxation. Cozy up with the Courtyard.

### **Optional feature**

• Framed Mesh Barrier

Courtyard 36 shown with contemporary stainless steel interior and crystal glass media

Ebony

Standard Stainless Steel
Traditional

Amber Col