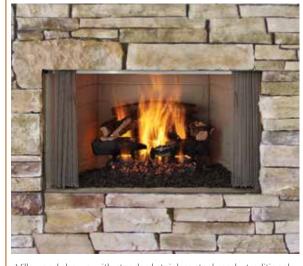

### **Optional features**

- Bi-fold glass doors
- Outdoor Fireside Realwood gas log set for the added convenience of gas

Montana shown with standard mesh firescreen, traditional brick interior and optional bi-fold glass doors