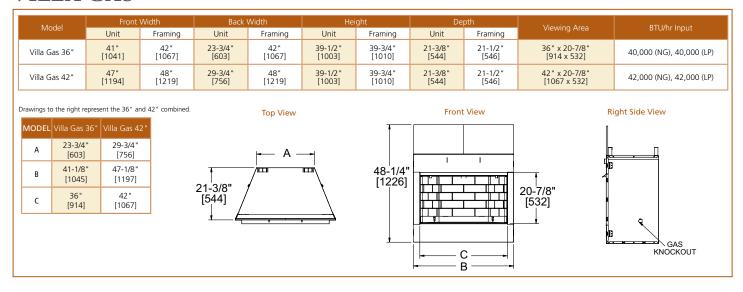

# VILLA GAS

### **OUTDOOR GAS FIREPLACE**

The Villa Gas is a versatile outdoor gas fireplace at a value price. This compact unit can easily be installed on decks or patios. A stainless steel surround thrives in the elements and complements an outdoor kitchen or space. Extend your living into the outdoors. Experience the Villa Gas fireplace.

- Stainless steel mesh curtain screens keeps debris out of the fireplace
- No chimney or venting required, blending your fireplace effortlessly into your outdoor space
- Safety pilot ignition system automatically turns off gas supply if flame is extinguished
- 36" or 42" wide fireplace adds enjoyment to your space