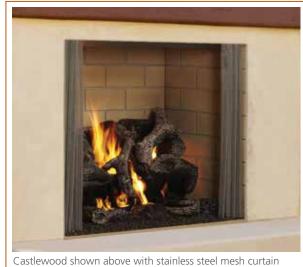

# **CASTLEWOOD**

### **OUTDOOR WOOD FIREPLACE**

The Castlewood turns any outdoor area into a welcoming and relaxing living space. A large, high opening provides a dramatic view from across the yard, and a textured brick interior offers masonry-style looks at a fraction of the cost. Enjoy the experience of a large wood fire with the Castlewood.

- Expansive 38" high firebox opening
- Choose from traditional or herringbone brick interior for an authentic masonry look
- Black steel grate and stainless steel mesh curtain screens built to look great for years
- 42" wide fireplace adds enjoyment to your space

### **Optional features**

- Outdoor Fireside Grand Oak log set for the added convenience of gas
- Premium bi-fold glass doors with a bronze finish

castlewood shown above with stainless steel mesh curtain screens, traditional molded brick interior and outdoor Fireside Grand Oak gas log set