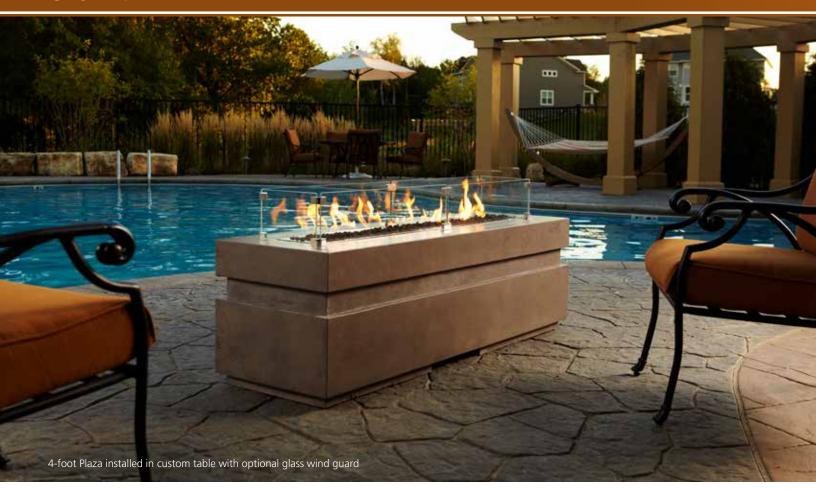

### LINEAR GAS FIRE PIT

The Plaza outdoor linear gas fire pit allows you to invite your neighbors to gather around the fire—or add a dramatic statement piece in your space. Make this fire feature your own with endless finishing options to complete your outdoor oasis. With only a flick of a lighter, sit back and enjoy.

- Add a wind guard to keep the flame looking great, even on breezy days
- Framing kit available for an easy way to create a coffee table or create a custom design for endless options
- Rust-resistant stainless steel construction
- Match-light ignition, simply turn on the gas and ignite
- Available in 2', 4', 6', 8' and 10' lengths

### **Optional features**

- Coffee table framing kit
- Glass wind shield
- Stainless steel cover

10-foot Plaza shown in custom table with Ebony glass media