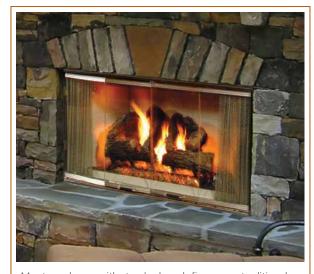

# **MONTANA**

### **OUTDOOR WOOD FIREPLACE**

The Montana is the original outdoor fireplace that started it all. It's built to maintain its sleek stainless look for years and deliver solid performance. Enhance your outdoor area with this impressive focal point.

- Durable stainless steel construction tested to defy the elements
- Patented drain channels to minimize weather effects
- Choose from traditional or herringbone brick interior for an authentic masonry look
- Stainless steel grate and mesh curtain screens built to look great for years
- 36" or 42" wide fireplace adds enjoyment to your space

### **Optional features**

- Bi-fold glass doors
- Outdoor Fireside Realwood gas log set for the added convenience of gas

Montana shown with standard mesh firescreen, traditional brick interior and optional bi-fold glass doors