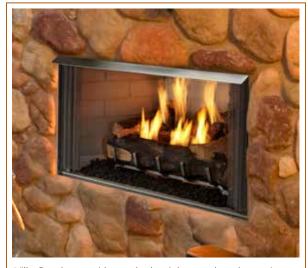

# VILLA GAS

### **OUTDOOR GAS FIREPLACE**

The Villa Gas is a versatile outdoor gas fireplace at a value price. This compact unit can easily be installed on decks or patios. A stainless steel surround thrives in the elements and complements an outdoor kitchen or space. Extend your living into the outdoors. Experience the Villa Gas fireplace.

- Stainless steel mesh curtain screens keeps debris out of the fireplace
- No chimney or venting required, blending your fireplace effortlessly into your outdoor space
- Safety pilot ignition system automatically turns off gas supply if flame is extinguished
- 36" or 42" wide fireplace adds enjoyment to your space

### **Optional feature**

• Stainless steel operable mesh doors

Villa Gas shown with standard stainless steel mesh curtain screen and traditional brick interior

**Stainless Steel Operable Doors** 