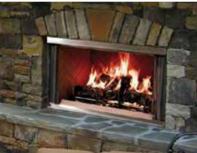

# VILLA WOOD

### **OUTDOOR WOOD FIREPLACE**

The Villa Wood is a wood-burning fireplace at home in a variety of outdoor spaces. Upgrade your outdoor kitchen, or enhance your living area with style and warmth. Add the Villa Wood outdoor fireplace to your deck or patio and enjoy the experience of a wood fire.

- Choose from traditional or herringbone brick interior for an authentic masonry look
- Steel grate and stainless steel mesh curtain screens built to look great for years
- 36" or 42" wide fireplace adds enjoyment to your space

### **Optional features**

- Bi-fold glass doors with stainless steel finish
- Outdoor Fireside Realwood gas log set for the added convenience of gas

Villawood shown with standard stainless steel mesh, traditional brick interior and outdoor Fireside Realwood gas logs