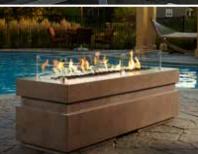

### **GAS FIRE PIT**

# **PLAZA**

### LINEAR GAS FIRE PIT

The Plaza outdoor linear gas fire pit allows you to invite your neighbors to gather around the fire—or add a dramatic statement piece in your space. Make this fire feature your own with endless finishing options to complete your outdoor oasis. With only a flick of a lighter, sit back and enjoy.

- Add a wind guard to keep the flame looking great, even on breezy days
- Framing kit available for an easy way to create a coffee table or create a custom design for endless options
- Rust-resistant stainless steel construction
- Match-light ignition, simply turn on the gas and ignite
- Available in 2', 4', 6', 8' and 10' lengths

### **Optional features**

- Coffee table framing kit
- Glass wind shield
- Stainless steel cover

10-foot Plaza shown in custom table with Ebony glass media