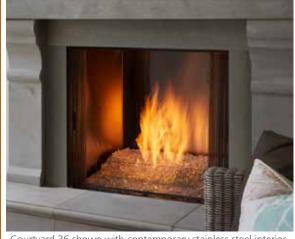

# **COURTYARD**

### **OUTDOOR GAS FIREPLACE**

The Courtyard outdoor gas fireplace is the perfect blend of artistry and function: traditional styling with ultra-realistic logs or contemporary glass, that ignite at the flip of a switch. Mesmerizing flames provide instant ambiance and relaxation. Cozy up with the Courtyard.

- Choose from multiple interior options including stainless steel to magnify the flames, traditional brick for a traditional look or premium stacked or herringbone brick for a unique look in neutral tones for your space
- Rust-resistant stainless steel construction
- IntelliFire ignition system with wall switch constantly monitors ignition and ensures safe functioning
- Available in 36" or 42" widths

### **Optional feature**

• Framed Mesh Barrier

Courtyard 36 shown with contemporary stainless steel interior and crystal glass media

Ebony

Standard Stainless Steel
Traditional

Amber Col