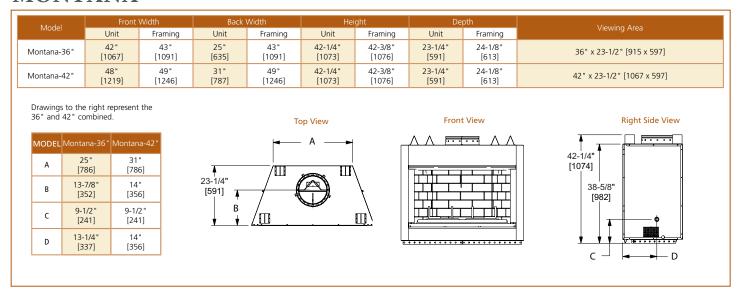

# **MONTANA**

### **OUTDOOR WOOD FIREPLACE**

The Montana is the original outdoor fireplace that started it all. It's built to maintain its sleek stainless look for years and deliver solid performance. Enhance your outdoor area with this impressive focal point.

- Durable stainless steel construction tested to defy the elements
- Patented drain channels to minimize weather effects
- Choose from traditional or herringbone brick interior for an authentic masonry look
- Stainless steel grate and mesh curtain screens built to look great for years
- 36" or 42" wide fireplace adds enjoyment to your space

### **Optional features**

- Bi-fold glass doors
- Outdoor Fireside Realwood gas log set for the added convenience of gas

Montana shown with standard mesh firescreen, traditional brick interior and optional bi-fold glass doors

Traditional

Herringbone