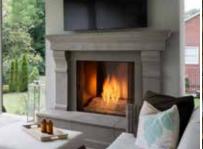

# **COURTYARD**

### **OUTDOOR GAS FIREPLACE**

The Courtyard outdoor gas fireplace is the perfect blend of artistry and function: traditional styling with ultra-realistic logs or contemporary glass, that ignite at the flip of a switch. Mesmerizing flames provide instant ambiance and relaxation. Cozy up with the Courtyard.

- Choose from multiple interior options including stainless steel to magnify the flames, traditional brick for a traditional look or premium stacked or herringbone brick for a unique look in neutral tones for your space
- Rust-resistant stainless steel construction
- IntelliFire ignition system with wall switch constantly monitors ignition and ensures safe functioning
- Available in 36" or 42" widths

### **Optional feature**

• Framed Mesh Barrier

Courtyard 36 shown with contemporary stainless steel interior and crystal glass media

Ebony

Standard Stainless Steel
Traditional

Amber Col