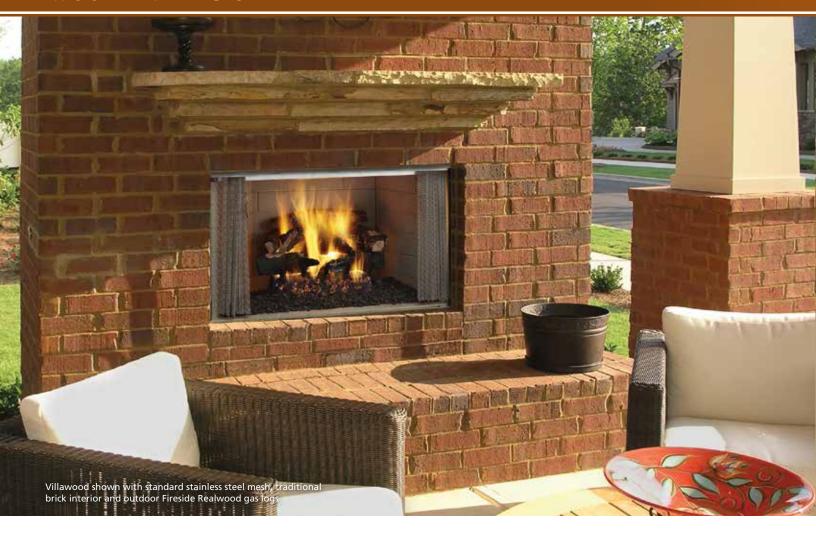

### **Optional features**

- Bi-fold glass doors with stainless steel finish
- Outdoor Fireside Realwood gas log set for the added convenience of gas

Villawood shown with standard stainless steel mesh, traditional brick interior and outdoor Fireside Realwood gas logs