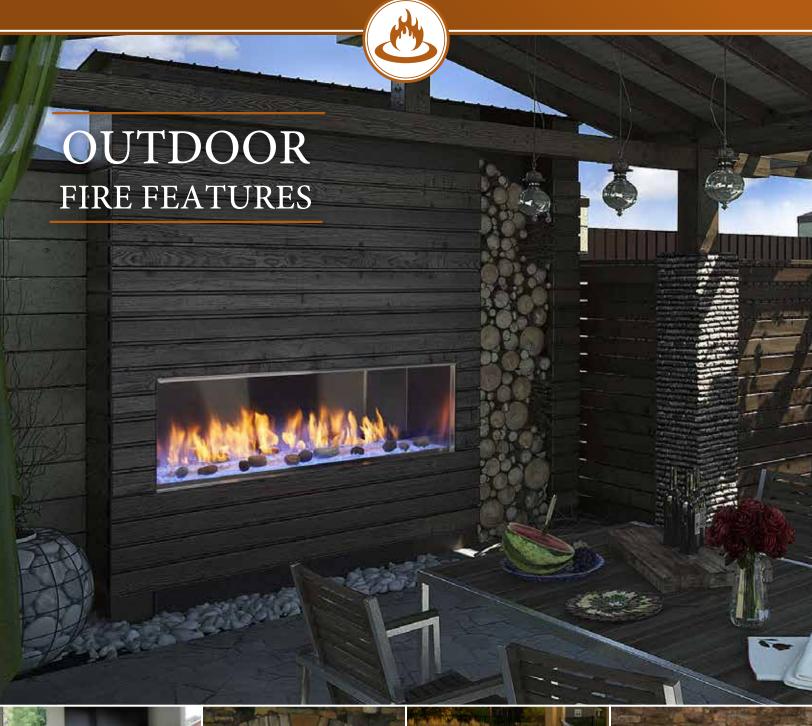

### **GAS FIRE PIT**

# **PLAZA**

### LINEAR GAS FIRE PIT

The Plaza outdoor linear gas fire pit allows you to invite your neighbors to gather around the fire—or add a dramatic statement piece in your space. Make this fire feature your own with endless finishing options to complete your outdoor oasis. With only a flick of a lighter, sit back and enjoy.

- Add a wind guard to keep the flame looking great, even on breezy days
- Framing kit available for an easy way to create a coffee table or create a custom design for endless options
- Rust-resistant stainless steel construction
- Match-light ignition, simply turn on the gas and ignite
- Available in 2', 4', 6', 8' and 10' lengths

### **Optional features**

- Coffee table framing kit
- Glass wind shield
- Stainless steel cover

10-foot Plaza shown in custom table with Ebony glass media