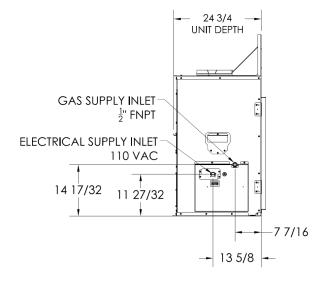

## **FV42 FULLVIEW SPECIFICATIONS**

Caution: The distance from floor level to the centerline of the vent cap is based on Simpson DuraVent GS components. If using vent components of another brand, do not assume that the measurement given here is applicable. Verify the distance to the centerline of vent cap by measuring the components you are using.