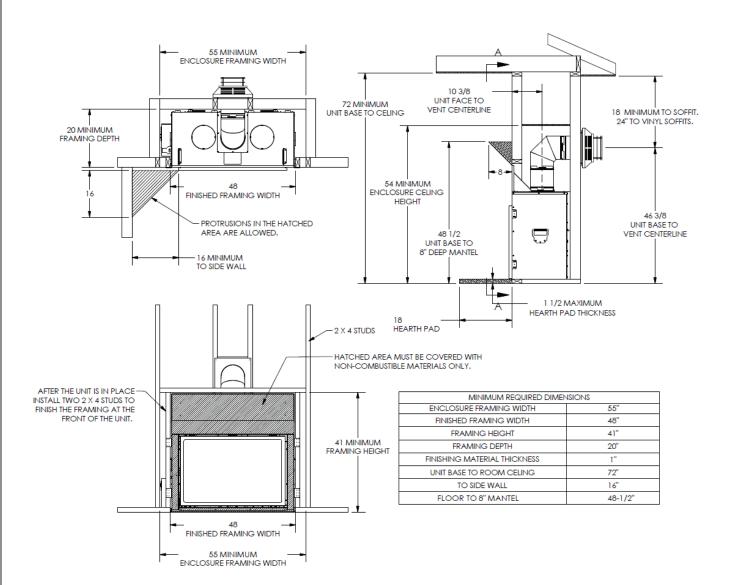

## **FV42 FULLVIEW SPECIFICATIONS**

Caution: The distance from floor level to the centerline of the vent cap is based on Simpson DuraVent GS components. If using vent components of another brand, do not assume that the measurement given here is applicable. Verify the distance to the centerline of vent cap by measuring the components you are using.

**Note:** For every 1" this fireplace is raised off the floor, the non-combustible hearth protection pad may be reduced by 2". If this fireplace is raised more than 6" off the floor, no hearth protection pad is required.

Note: Consult the R-Value Table for reference