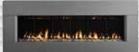

## FORTY6 LINEAR WALL MOUNT DIRECT **VENT GAS FIREPLACE**

The SÓLAS FORTY6 is a linear wall mount, direct vent, gas fireplace. Not a built-in, the SÓLAS FORTY6 features a unique wall mount design allowing for installation throughout the home, without the need for major renovations. Simply hang on the wall to add a dramatic focal point to any room. The SÓLAS FORTY6 is a highly efficient contemporary fireplace offering all of the features in demand by today's most discerning, design conscious homeowner. Despite its sleek profile, the unit's reflective porcelain enamel firebox serves to reflect the flames, adding depth to the flame picture, for a very dramatic effect. As standard, the fireplace comes with a state of the art remote control, which not only allows you to light and operate the fireplace but can also be programmed to control the fireplace thermostatically, automatically controlling your desired room temperature.

### **FEATURES**

- · Wall Mounted
- · Ease of Installation, Simply Hangs on the Wall
- · Direct Vent Technology, Heater Rated
- · Natural Gas or Propane
- 5 Interchangeable Surround Options
- Reflective Porcelain Enamel Liners
- Programmable Thermostatic Remote Control, Standard