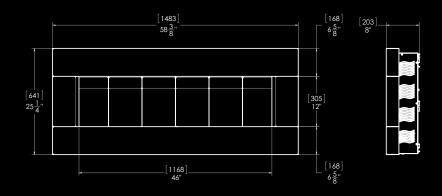

### **SPECIFICATIONS**

| BTU Rate Range (NG)                      | 29,000 - 19,000/hr            |
|------------------------------------------|-------------------------------|
| BTU Rate Range (LP)                      | 29,000 - 19,000/hr            |
| Glass Viewing Area                       | 46" W                         |
| Dimensions                               | 58¾" W x 25¼" H x 8" D        |
| Maximum Observed Steady State Efficiency | 78.5% / 79.0%                 |
| Remote Control                           | Included                      |
| Venting                                  | 20' Vertical & 10' Horizontal |