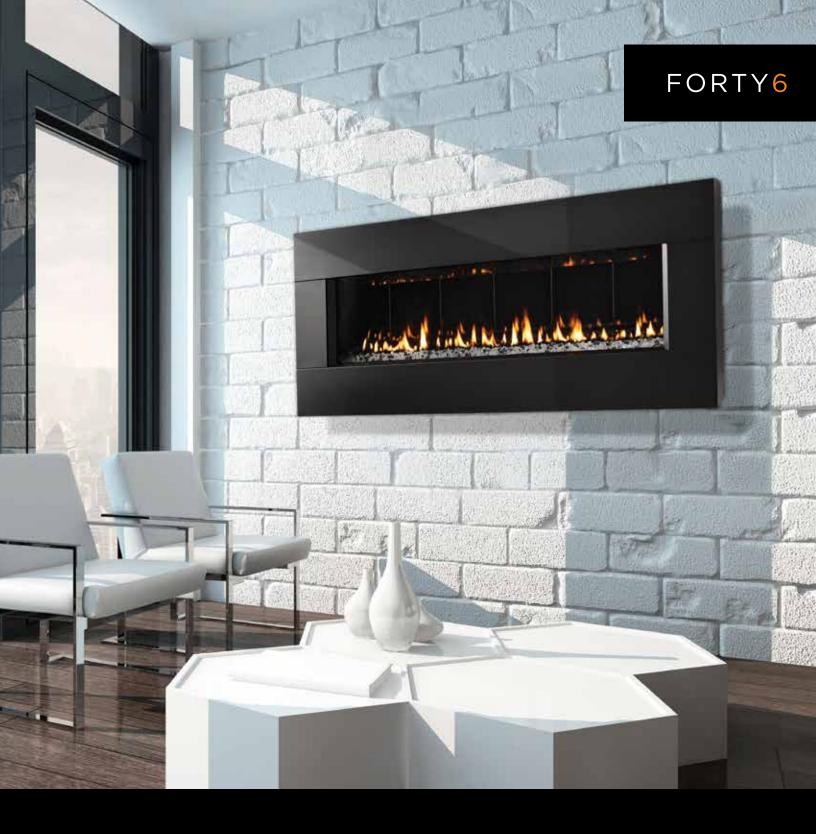

## FORTY6 LINEAR WALL MOUNT DIRECT **VENT GAS FIREPLACE**

The SÓLAS FORTY6 is a linear wall mount, direct vent, gas fireplace. Not a built-in, the SÓLAS FORTY6 features a unique wall mount design allowing for installation throughout the home, without the need for major renovations. Simply hang on the wall to add a dramatic focal point to any room. The SÓLAS FORTY6 is a highly efficient contemporary fireplace offering all of the features in demand by today's most discerning, design conscious homeowner. Despite its sleek profile, the unit's reflective porcelain enamel firebox serves to reflect the flames, adding depth to the flame picture, for a very dramatic effect. As standard, the fireplace comes with a state of the art remote control, which not only allows you to light and operate the fireplace but can also be programmed to control the fireplace thermostatically, automatically controlling your desired room temperature.

### **FEATURES**

- · Wall Mounted
- · Ease of Installation, Simply Hangs on the Wall
- · Direct Vent Technology, Heater Rated
- · Natural Gas or Propane
- 5 Interchangeable Surround Options
- Reflective Porcelain Enamel Liners
- Programmable Thermostatic Remote Control, Standard

### **SPECIFICATIONS**

| BTU Rate Range (NG)                      | 29,000 - 19,000/hr            |
|------------------------------------------|-------------------------------|
| BTU Rate Range (LP)                      | 29,000 - 19,000/hr            |
| Glass Viewing Area                       | 46" W                         |
| Dimensions                               | 58¾" W x 25¼" H x 8" D        |
| Maximum Observed Steady State Efficiency | 78.5% / 79.0%                 |
| Remote Control                           | Included                      |
| Venting                                  | 20' Vertical & 10' Horizontal |