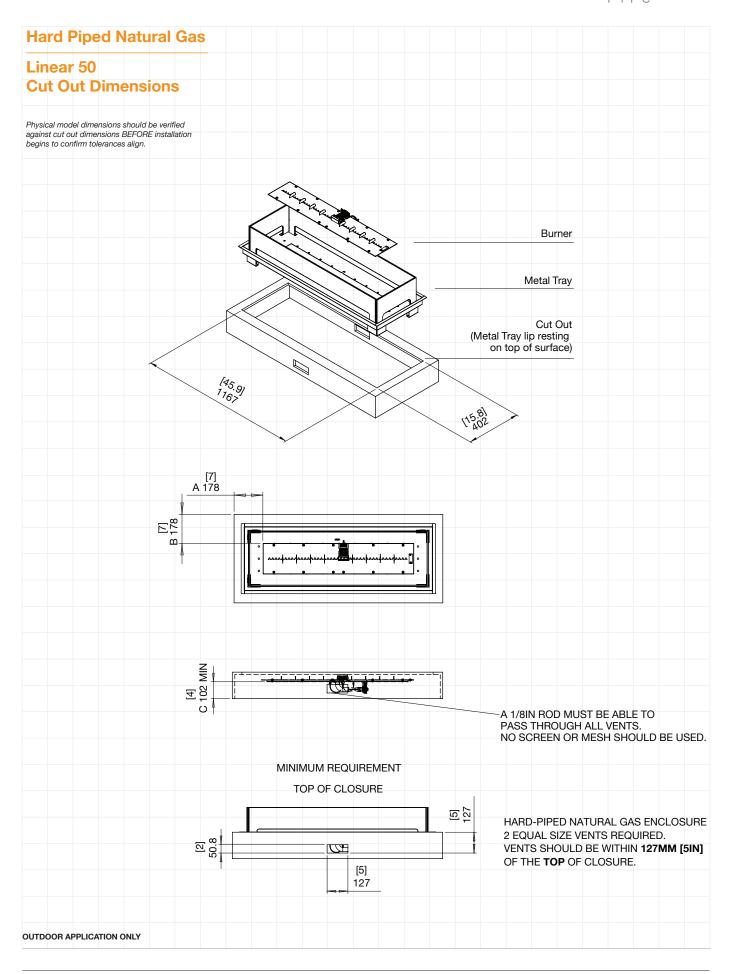

## Global Compliance

LP/NG Burners are UL/ULC Listed. Bioethanol Burner are UL Listed in accordance with ANSI/UL1370 in the USA, Certified by BSI in accordance with EN16647, and comply with the ACCC Safety Mandate for Australia.