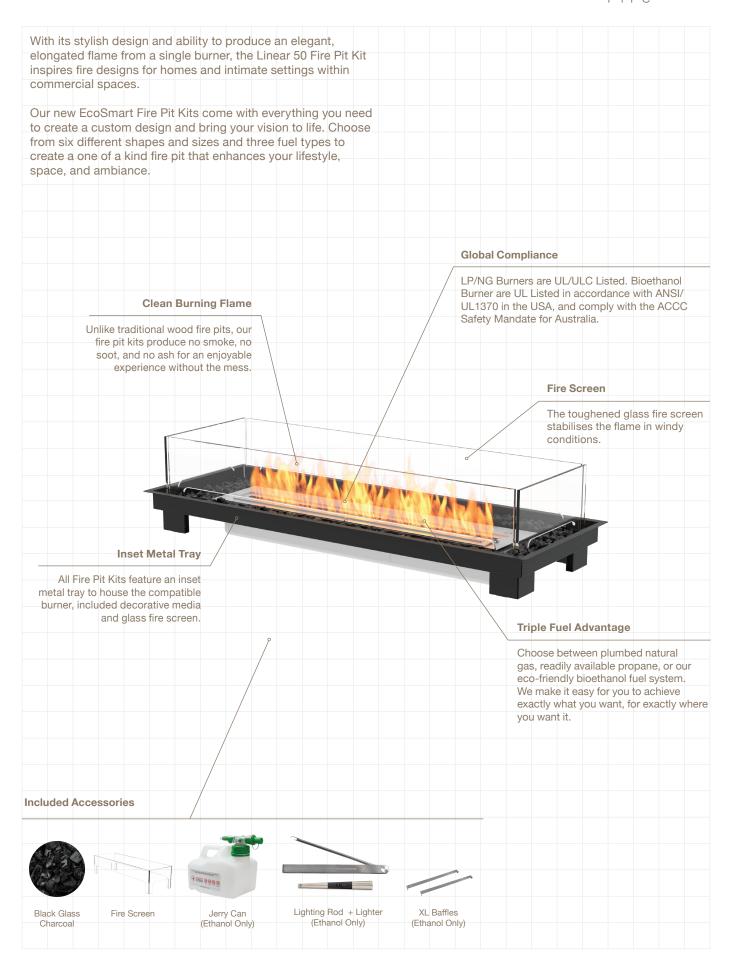

## Global Compliance

LP/NG Burners are UL/ULC Listed. Bioethanol Burner are UL Listed in accordance with ANSI/UL1370 in the USA, Certified by BSI in accordance with EN16647, and comply with the ACCC Safety Mandate for Australia.