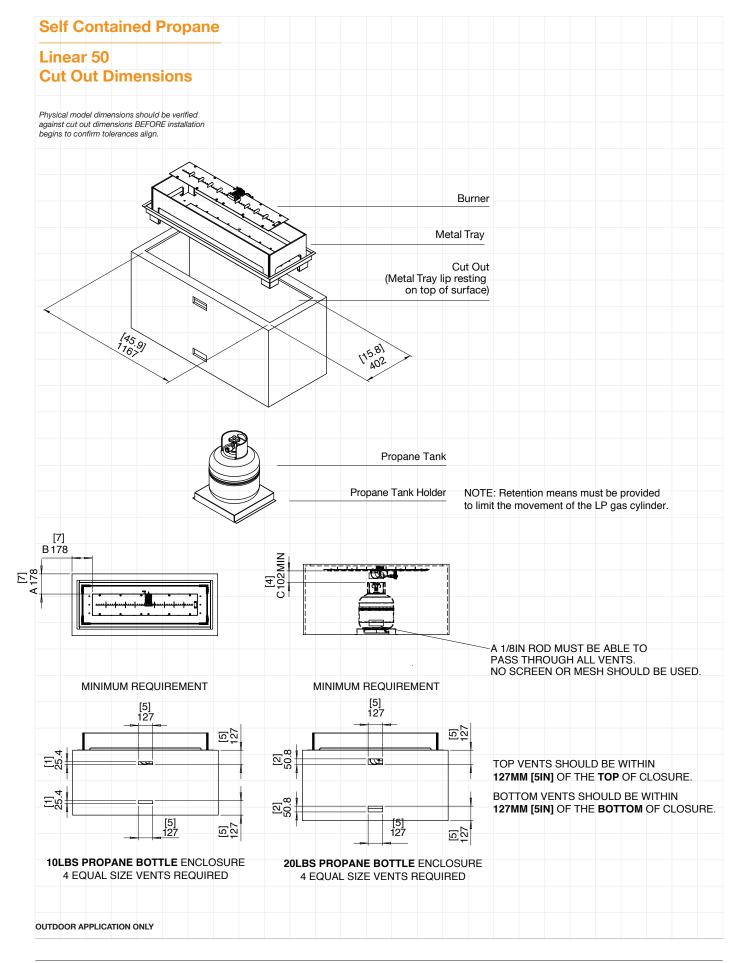

## Global Compliance

LP/NG Burners are UL/ULC Listed. Bioethanol Burner are UL Listed in accordance with ANSI/UL1370 in the USA, Certified by BSI in accordance with EN16647, and comply with the ACCC Safety Mandate for Australia.