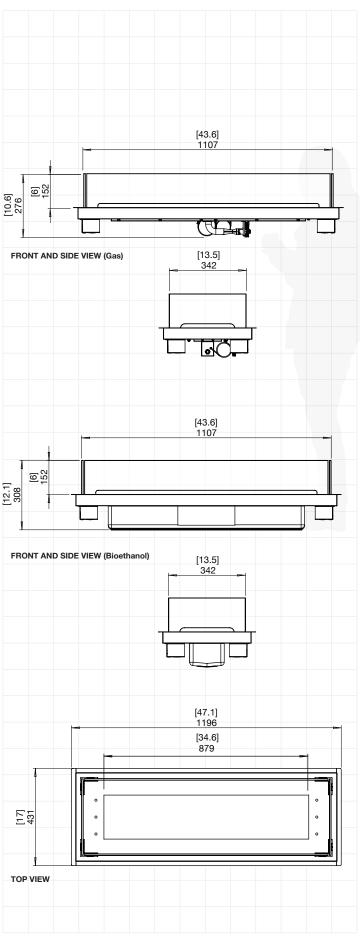

## Linear 50

| Application        | Outdoor and Indoor <sup>1</sup>                                                                             |             |
|--------------------|-------------------------------------------------------------------------------------------------------------|-------------|
| Materials          | Black High Temp Coated Stainless Steel,<br>Grade 304 Stainless Steel Burner,<br>Toughened Glass Fire Screen |             |
| Weight<br>(approx) | 41.3kg [90.9lbs] Weight includes burner and accessories.                                                    |             |
| LP/NG SKU          | ESF.1.B.FPK.L.50.G                                                                                          |             |
| BIOETHANOL<br>SKU  | ESF.1.B.FPK.L.50.E                                                                                          |             |
| FUEL OPTIONS*      | BTU/H                                                                                                       | BURN HOURS* |
| Liquid Propane     | 65,000                                                                                                      | 8 - 20      |
| Natural Gas        | 65,000                                                                                                      | Unlimited   |
| Bioethanol         | 15,000                                                                                                      | 8 - 13      |
|                    |                                                                                                             |             |