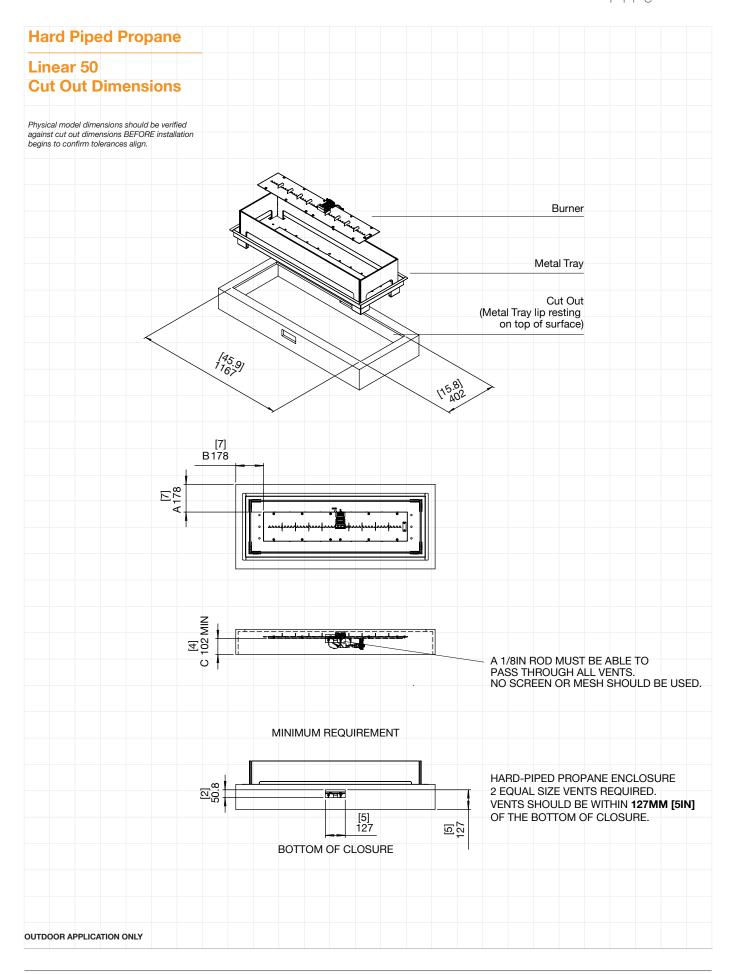

## Global Compliance

LP/NG Burners are UL/ULC Listed. Bioethanol Burner are UL Listed in accordance with ANSI/UL1370 in the USA, Certified by BSI in accordance with EN16647, and comply with the ACCC Safety Mandate for Australia.