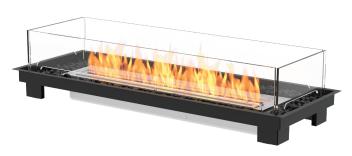

## Linear 50

| Application        | Outdoor and Indoor <sup>1</sup>                                                                             |             |
|--------------------|-------------------------------------------------------------------------------------------------------------|-------------|
| Materials          | Black High Temp Coated Stainless Steel,<br>Grade 304 Stainless Steel Burner,<br>Toughened Glass Fire Screen |             |
| Weight<br>(approx) | 41.3kg [90.9lbs] Weight includes burner and accessories.                                                    |             |
| LP/NG SKU          | ESF.1.B.FPK.L.50.G                                                                                          |             |
| BIOETHANOL<br>SKU  | ESF.1.B.FPK.L.50.E                                                                                          |             |
| FUEL OPTIONS*      | BTU/H                                                                                                       | BURN HOURS* |
| Liquid Propane     | 65,000                                                                                                      | 8 - 20      |
| Natural Gas        | 65,000                                                                                                      | Unlimited   |
| Bioethanol         | 15,000                                                                                                      | 8 - 13      |
|                    |                                                                                                             |             |