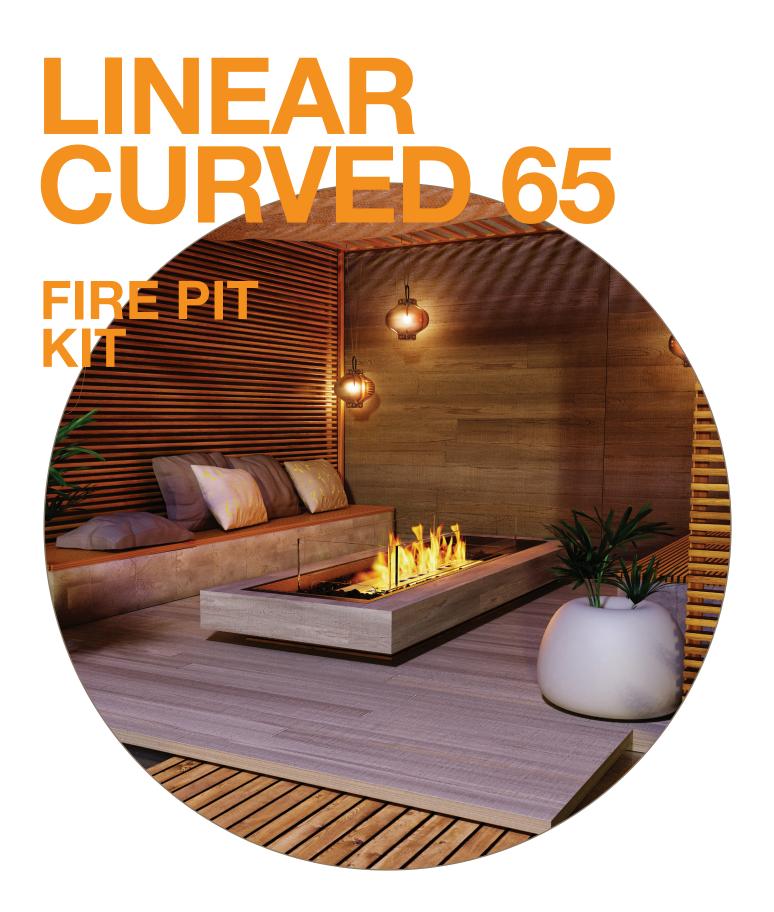

## **Linear Curved 65**

| Application        | Outdoor and Indoor <sup>1</sup>                                                                             |             |
|--------------------|-------------------------------------------------------------------------------------------------------------|-------------|
| Materials          | Black High Temp Coated Stainless Steel,<br>Grade 304 Stainless Steel Burner,<br>Toughened Glass Fire Screen |             |
| Weight<br>(approx) | 21.8kg [48lbs] Weight includes burner and accessories.                                                      |             |
| LP/NG SKU          | ESF.1.B.FPK.LC.65.G                                                                                         |             |
| BIOETHANOL<br>SKU  | ESF.1.B.FPK.LC.65.E                                                                                         |             |
| FUEL OPTIONS*      | BTU/H                                                                                                       | BURN HOURS* |
| Liquid Propane     | 65,000                                                                                                      | 8 - 20      |
| Natural Gas        | 65,000                                                                                                      | Unlimited   |
| Bioethanol         | 15,000                                                                                                      | 8 - 13      |
|                    |                                                                                                             |             |