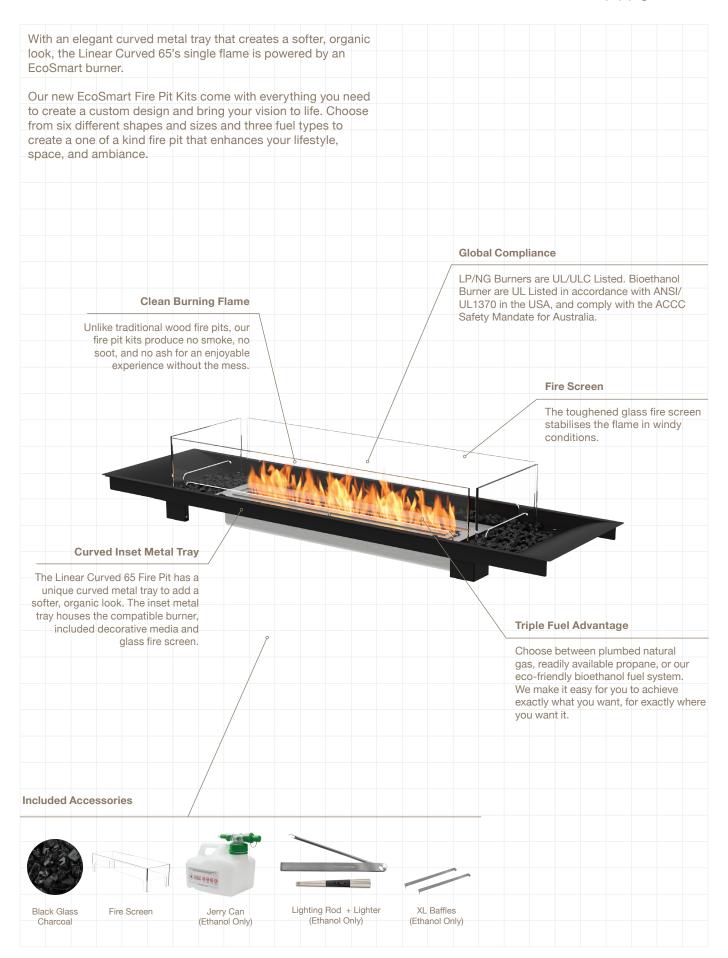

## **Linear Curved 65**

| Application        | Outdoor and Indoor <sup>1</sup>                                                                             |             |
|--------------------|-------------------------------------------------------------------------------------------------------------|-------------|
| Materials          | Black High Temp Coated Stainless Steel,<br>Grade 304 Stainless Steel Burner,<br>Toughened Glass Fire Screen |             |
| Weight<br>(approx) | 21.8kg [48lbs] Weight includes burner and accessories.                                                      |             |
| LP/NG SKU          | ESF.1.B.FPK.LC.65.G                                                                                         |             |
| BIOETHANOL<br>SKU  | ESF.1.B.FPK.LC.65.E                                                                                         |             |
| FUEL OPTIONS*      | BTU/H                                                                                                       | BURN HOURS* |
| Liquid Propane     | 65,000                                                                                                      | 8 - 20      |
| Natural Gas        | 65,000                                                                                                      | Unlimited   |
| Bioethanol         | 15,000                                                                                                      | 8 - 13      |
|                    |                                                                                                             |             |

## Global Compliance

LP/NG Burners are UL/ULC Listed. Bioethanol Burner are UL Listed in accordance with ANSI/UL1370 in the USA, Certified by BSI in accordance with EN16647, and comply with the ACCC Safety Mandate for Australia.