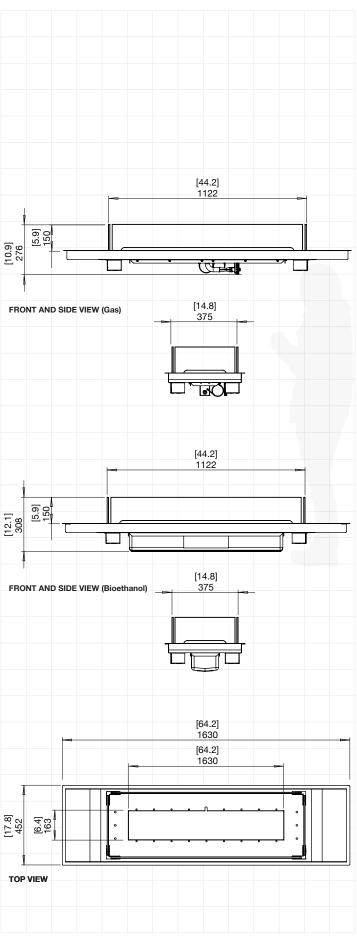

## **Linear Curved 65**

| Application        | Outdoor and Indoor <sup>1</sup>                                                                             |             |
|--------------------|-------------------------------------------------------------------------------------------------------------|-------------|
| Materials          | Black High Temp Coated Stainless Steel,<br>Grade 304 Stainless Steel Burner,<br>Toughened Glass Fire Screen |             |
| Weight<br>(approx) | 21.8kg [48lbs] Weight includes burner and accessories.                                                      |             |
| LP/NG SKU          | ESF.1.B.FPK.LC.65.G                                                                                         |             |
| BIOETHANOL<br>SKU  | ESF.1.B.FPK.LC.65.E                                                                                         |             |
| FUEL OPTIONS*      | BTU/H                                                                                                       | BURN HOURS* |
| Liquid Propane     | 65,000                                                                                                      | 8 - 20      |
| Natural Gas        | 65,000                                                                                                      | Unlimited   |
| Bioethanol         | 15,000                                                                                                      | 8 - 13      |
|                    |                                                                                                             |             |