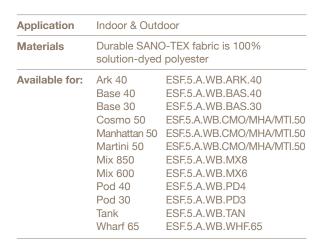

- One cover for every season
- · Custom-fit for our outdoor collection
- Durable SANO-TEX fabric is 100% solution-dyed polyester
- Breathable fabric resists mould and mildew
- Resists shrinkage, fading, UV rays and harsh weather
- · Holds its shape without tearing or stretching
- · All-weather fabric is water-resistant