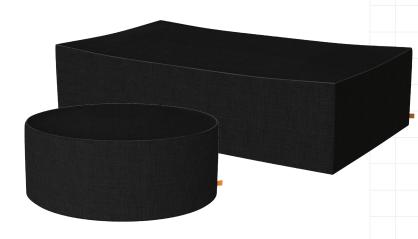

## Winter Storage Bag

| Conve     | rting the | BAG into |
|-----------|-----------|----------|
| the COVER |           |          |

This accessory is designed to custom-fit our outdoor products and effortlessly protect your product with simple adaptation of installation as you transition through the seasons.

The cover/bag includes weatherproof zips and seams in addition to hardy thick waterproof material that is highly resistant to mould, tearing and fading, keeping your product safe from the elements all year round. You do not need to remove the glass fire screen before covering.