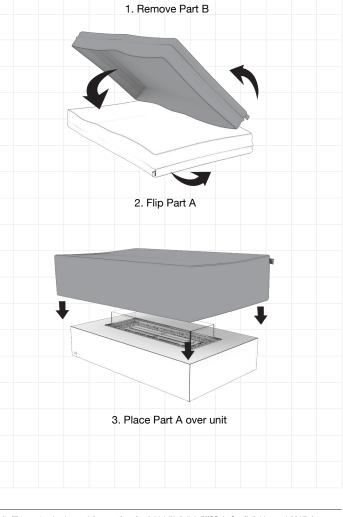

## Winter Storage Bag

| Conve     | rting the | BAG into |
|-----------|-----------|----------|
| the COVER |           |          |

This accessory is designed to custom-fit our outdoor products and effortlessly protect your product with simple adaptation of installation as you transition through the seasons.

The cover/bag includes weatherproof zips and seams in addition to hardy thick waterproof material that is highly resistant to mould, tearing and fading, keeping your product safe from the elements all year round. You do not need to remove the glass fire screen before covering.