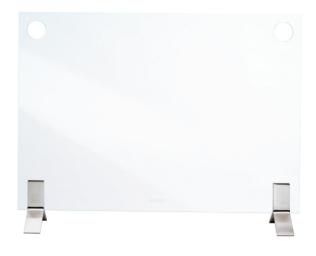

The Plasma Fire Screen features two handles positioned either side. The Plasma is supported by simple stainless steel feet that are clamped to the base of the flat pane of glass, elevating the screen as if floating while providing enhanced stability.