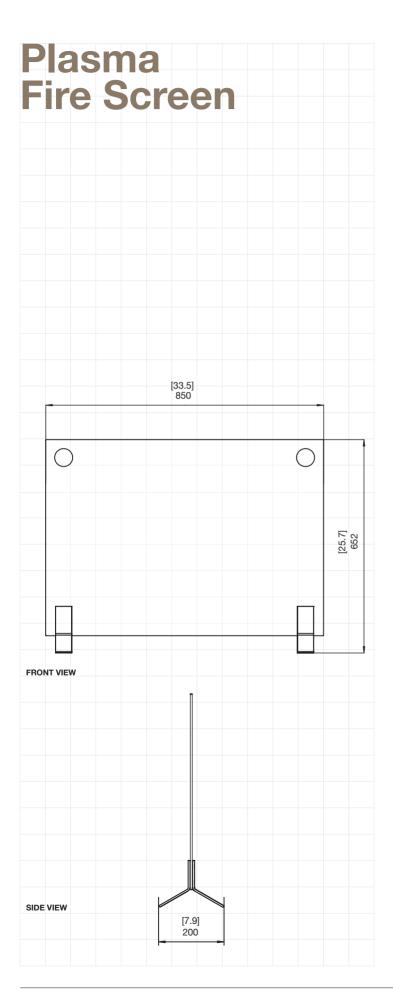

The Plasma Fire Screen features two handles positioned either side. The Plasma is supported by simple stainless steel feet that are clamped to the base of the flat pane of glass, elevating the screen as if floating while providing enhanced stability.