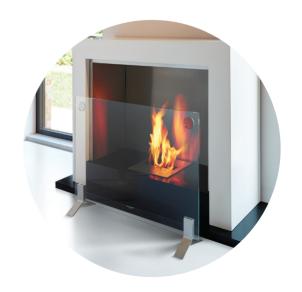

The Plasma Fire Screen features two handles positioned either side. The Plasma is supported by simple stainless steel feet that are clamped to the base of the flat pane of glass, elevating the screen as if floating while providing enhanced stability.