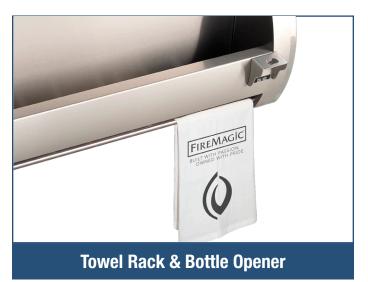

- Insulated Ice Chest with Removable Lid
- Front Beverage Caddy allows for bottle storage, keeping them within reach at all times
- Magnetic Bottle Opener the cap of the bottle will stick to the magnet instead of falling to the ground
- Towel Rack below the front panel for hanging a towel keeping the Beverage Butler clean and dry during use
- Removable Bamboo Cutting Board for slicing and dicing, then sliding scraps directly into the sink
- Removable Condiment Trays keeps sliced fruits and

The Magnetic Bottle Opener keeps bottle caps from falling to the ground, while the Towel Rack keeps towels handily within reach.