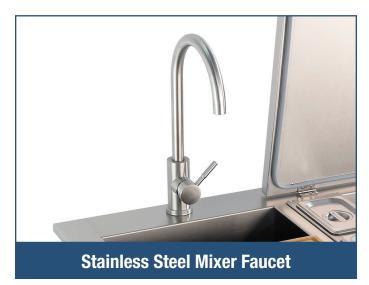

## Feature Highlights:

Model #: 3835

• Cut-out Dimensions: 32½" w x 20" d x 12" h\*

• All 304 Stainless Steel construction including Sink & Mixer Faucet

• Knock-out Ring can be removed from the faucet side to install a garbage disposal

## Feature Highlights

Pull-down Mixer Faucet conveniently brings hot and cold water to your outdoor kitchen.

When it's time to slice and dice, the Bamboo Cutting Board fits perfectly over the sink.

Keep your sliced fruit & veggies cold inside the Removable Condiment Trays that are fitted inside the ice chest side.