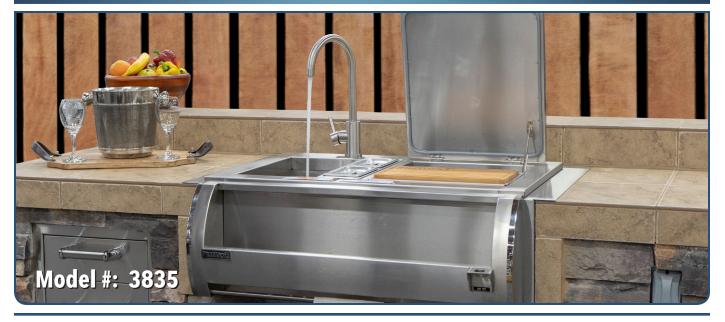

## **Beverage Butler**

with stainless steel faucet

## **Premium Stainless Steel Beverage Butler**

Fire Magic's® high performance Stainless Steel Beverage Butler is the perfect addition to any outdoor kitchen's refreshment needs. Fire Magic® delivers quality and style to the outdoor entertainment enthusiast.

## Feature Highlights:

Model #: 3835

• Cut-out Dimensions: 32½" w x 20" d x 12" h\*

• All 304 Stainless Steel construction including Sink & Mixer Faucet

• Knock-out Ring can be removed from the faucet side to install a garbage disposal

- Insulated Ice Chest with Removable Lid
- Front Beverage Caddy allows for bottle storage, keeping them within reach at all times
- Magnetic Bottle Opener the cap of the bottle will stick to the magnet instead of falling to the ground
- Towel Rack below the front panel for hanging a towel keeping the Beverage Butler clean and dry during use
- Removable Bamboo Cutting Board for slicing and dicing, then sliding scraps directly into the sink
- Removable Condiment Trays keeps sliced fruits and