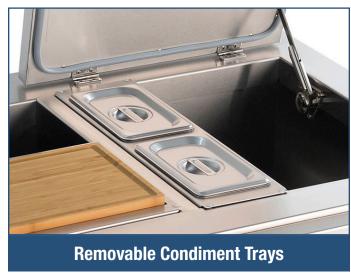

- Insulated Ice Chest with Removable Lid
- Front Beverage Caddy allows for bottle storage, keeping them within reach at all times
- Magnetic Bottle Opener the cap of the bottle will stick to the magnet instead of falling to the ground
- Towel Rack below the front panel for hanging a towel keeping the Beverage Butler clean and dry during use
- Removable Bamboo Cutting Board for slicing and dicing, then sliding scraps directly into the sink
- Removable Condiment Trays keeps sliced fruits and

## Feature Highlights

Pull-down Mixer Faucet conveniently brings hot and cold water to your outdoor kitchen.

When it's time to slice and dice, the Bamboo Cutting Board fits perfectly over the sink.

Keep your sliced fruit & veggies cold inside the Removable Condiment Trays that are fitted inside the ice chest side.