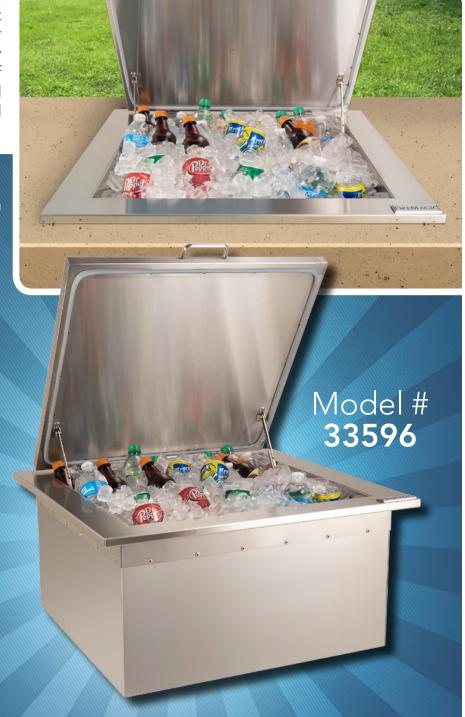

## Drop-In Refreshment Center

With Removable Insulated Lid

## FireMagic® Drop-In Refreshment Center

Complete your outdoor kitchen with a FireMagic® Drop-In Refreshment Center. This premium quality cooler holds up to 40 lbs of ice and is fully insulated to keep your choice of beverages cold and frosty. Top lid and hinges can be easily removed for ready access to the cooler.

## Feature Highlights:

- 304 stainless steel construction
- Fully insulated bin and lid
- 2.9 cubic feet capacity
- Removable gasketed lid
- Drain Kit Included

| 33596 - DROP-IN REFRESHMENT CENTER                      |       |                           |
|---------------------------------------------------------|-------|---------------------------|
| Description                                             | Model | <b>Cut-Out Dimensions</b> |
| Drop-In Refreshment Center with Removable Insulated Lid | 33596 | 25" w x 23 %" d x 12 ¾ h* |