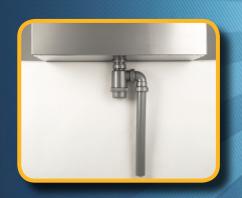

## Feature Highlights:

- 304 stainless steel construction
- Fully insulated bin and lid
- 2.9 cubic feet capacity
- Removable gasketed lid
- Drain Kit Included

| 33596 - DROP-IN REFRESHMENT CENTER                      |       |                           |
|---------------------------------------------------------|-------|---------------------------|
| Description                                             | Model | <b>Cut-Out Dimensions</b> |
| Drop-In Refreshment Center with Removable Insulated Lid | 33596 | 25" w x 23 %" d x 12 ¾ h* |

<sup>\*</sup>Drain assembly clearance must also be provided.