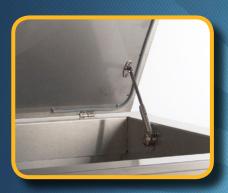

## FireMagic® Drop-In Refreshment Center

Complete your outdoor kitchen with a FireMagic® Drop-In Refreshment Center. This premium quality cooler holds up to 40 lbs of ice and is fully insulated to keep your choice of beverages cold and frosty. Top lid and hinges can be easily removed for ready access to the cooler.

## Feature Highlights:

- 304 stainless steel construction
- Fully insulated bin and lid
- 2.9 cubic feet capacity
- Removable gasketed lid
- Drain Kit Included

| 33596 - DROP-IN REFRESHMENT CENTER                      |       |                           |
|---------------------------------------------------------|-------|---------------------------|
| Description                                             | Model | <b>Cut-Out Dimensions</b> |
| Drop-In Refreshment Center with Removable Insulated Lid | 33596 | 25" w x 23 %" d x 12 ¾ h* |