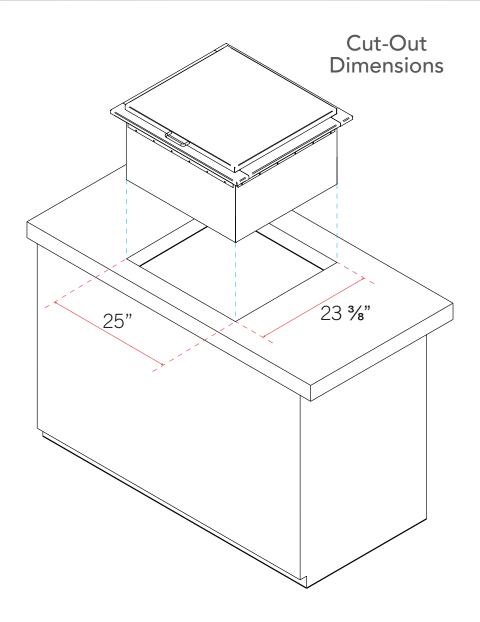

## Feature Highlights:

- 304 stainless steel construction
- Fully insulated bin and lid
- 2.9 cubic feet capacity
- Removable gasketed lid
- Drain Kit Included

| 33596 - DROP-IN REFRESHMENT CENTER                      |       |                           |
|---------------------------------------------------------|-------|---------------------------|
| Description                                             | Model | <b>Cut-Out Dimensions</b> |
| Drop-In Refreshment Center with Removable Insulated Lid | 33596 | 25" w x 23 %" d x 12 ¾ h* |

<sup>\*</sup>Drain assembly clearance must also be provided.