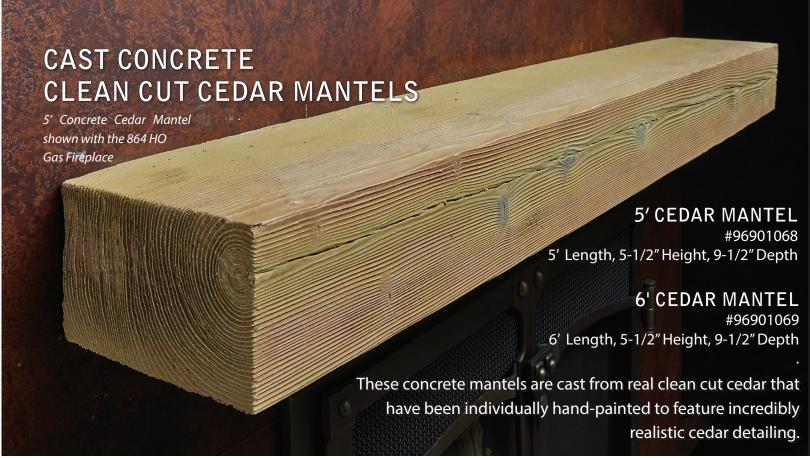

## CAST CONCRETE HEWN TIMBER MANTELS & LEGS

The Hewn Timber Mantels and optional Legs are non-combustible, fiber reinforced cast concrete reproductions of 150 year old Fir Timber that have been individually hand-painted to feature incredibly realistic, wood-like detailing. They can be used as either a mantel or hearth. Available for most FireplaceX® Wood and Gas Fireplace & Insert models.

6' HEWN TIMBER MANTEL

#96901066 6' Length, 9-1/2" Height, 7-1/2" Depth 175 Lbs.

5' HEWN TIMBER MANTEL

#96901065 5' Length, 9-1/2" Height, 7-1/2" Depth 138 Lbs.

40" HEWN TIMBER LEGS

Accompanies the 6' Hewn Timber Mantels

#96901072 7" Width, 40" Height, 6" Depth 125 Lbs.







Mukilteo WA

Your Authorized FireplaceX® Dealer is...