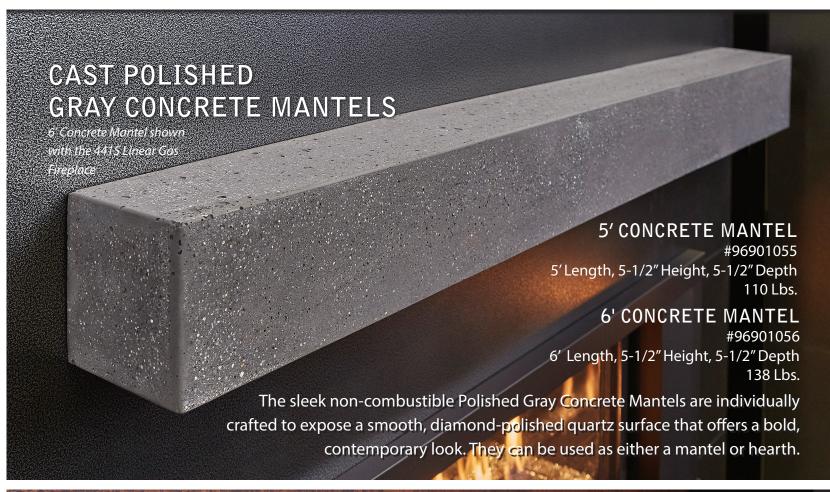

## CAST CONCRETE HEWN TIMBER MANTELS & LEGS

The Hewn Timber Mantels and optional Legs are non-combustible, fiber reinforced cast concrete reproductions of 150 year old Fir Timber that have been individually hand-painted to feature incredibly realistic, wood-like detailing. They can be used as either a mantel or hearth. Available for most FireplaceX® Wood and Gas Fireplace & Insert models.

6' HEWN TIMBER MANTEL

#96901066 6' Length, 9-1/2" Height, 7-1/2" Depth 175 Lbs.

5' HEWN TIMBER MANTEL

#96901065 5' Length, 9-1/2" Height, 7-1/2" Depth 138 Lbs.

40" HEWN TIMBER LEGS

Accompanies the 6' Hewn Timber Mantels

#96901072 7" Width, 40" Height, 6" Depth 125 Lbs.







Mukilteo WA

Your Authorized FireplaceX® Dealer is...