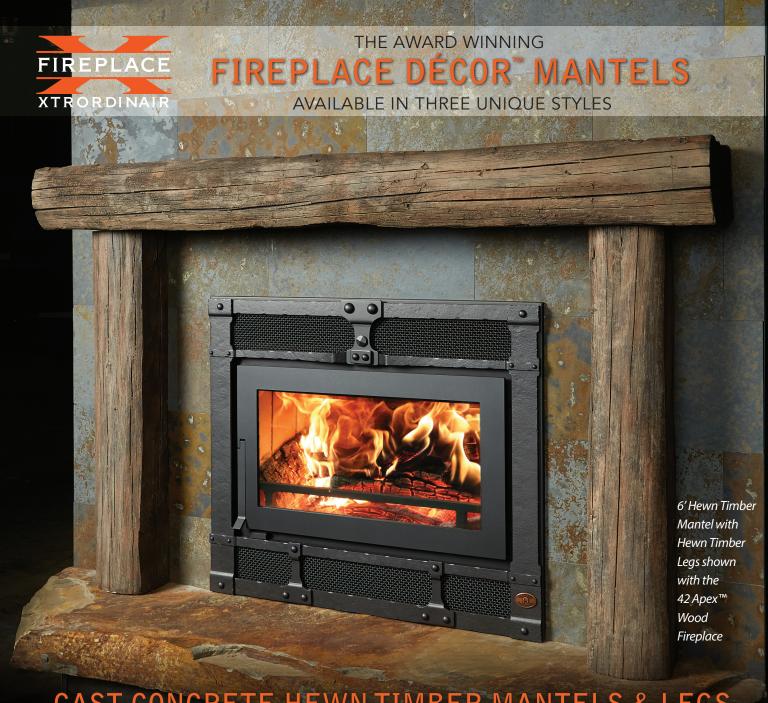

## CAST CONCRETE HEWN TIMBER MANTELS & LEGS

The Hewn Timber Mantels and optional Legs are non-combustible, fiber reinforced cast concrete reproductions of 150 year old Fir Timber that have been individually hand-painted to feature incredibly realistic, wood-like detailing. They can be used as either a mantel or hearth. Available for most FireplaceX® Wood and Gas Fireplace & Insert models.

6' HEWN TIMBER MANTEL

#96901066 6' Length, 9-1/2" Height, 7-1/2" Depth 175 Lbs.

5' HEWN TIMBER MANTEL

#96901065 5' Length, 9-1/2" Height, 7-1/2" Depth 138 Lbs.

40" HEWN TIMBER LEGS

Accompanies the 6' Hewn Timber Mantels

#96901072 7" Width, 40" Height, 6" Depth 125 Lbs.

Mukilteo WA

Your Authorized FireplaceX® Dealer is...