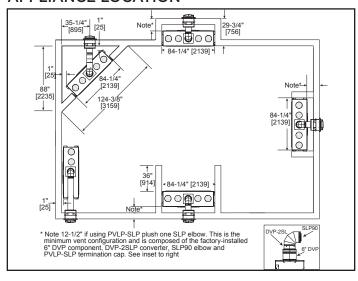

#### APPLIANCE LOCATION

**H**\*=12-1/2 inches if using PVLP-SLP plus one SLP elbow. This is the minimum vent con guration and is composed of the factory-installed 6 inch DVP component, DVP-2SL converter, SLP90 elbow and PVLP-SLP termination cap.