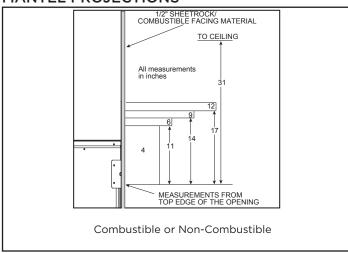

the 12-1/2 inch measurement was not accommodated for prior to installation. The PVLP-BEK may be installed in the 5 inch gap or a small bump out may be created on the exterior wall to accommodate for the additional space needed.

**H**\*=12-1/2 inches if using PVLP-SLP plus one SLP elbow. This is the minimum vent con guration and is composed of the factory-installed 6 inch DVP component, DVP-2SL converter, SLP90 elbow and PVLP-SLP termination cap.



# FINISHED OPENING DIMENSIONS

NOTE: Sheetrock (1/2") may be installed up to appliance opening.



Clean Face Finish (Black Glass Interior)



NOTE: Sheetrock (1/2") may be installed up to appliance opening.

Black Granite Surround Finish (Black Glass Interior)



**Specifications** PRIMO72

#### APPLIANCE LOCATION



#### MANTEL PROJECTIONS



# MANTEL LEG/WALL PROJECTIONS - EXTENDING PAST THE FACE OF THE FIREPLACE



#### FRAMING DIMENSION



#### **CLEARANCES TO COMBUSTIBLES**



## WALL PENETRATION



| PRODUCT LISTING CODES |                  |  |  |  |  |
|-----------------------|------------------|--|--|--|--|
| US                    | ANSI Z21.50-2014 |  |  |  |  |
| CAN                   | CSA 2.22-2014    |  |  |  |  |
| C (UL) US LISTED      | UL307B           |  |  |  |  |

Product information provided is not complete and is subject to change without notice. Product installation must adhere strictly to instructions accompanying product to avoid risk of fire and potential injury.

Additional information can be found online at www.heatnglo.com