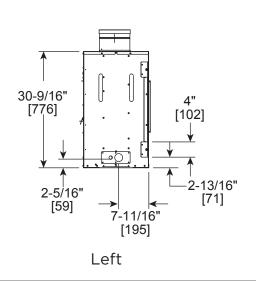

# PRIMO72

72" Direct Vent Gas Fireplace

| MODEL   | FRONT WIDTH |         | BACK WIDTH |         | HEIGHT  |         | DEPTH   |          | GLASS SIZE      |
|---------|-------------|---------|------------|---------|---------|---------|---------|----------|-----------------|
| PRIMO72 | Actual      | Framing | Actual     | Framing | Actual  | Framing | Actual  | Framing* | 71-1/2 x 12-1/2 |
|         | 83-1/2      | 84-1/4  | 83-1/2     | 84-1/4  | 30-9/16 | 48      | 17-3/16 | 18-1/4   |                 |

\* Framing depth will change if installing PVLP-SLP with a minimum vent configuration. See next page for details.

Top

Front

Right

Specifications PRIMO72

**Specifications** PRIMO72