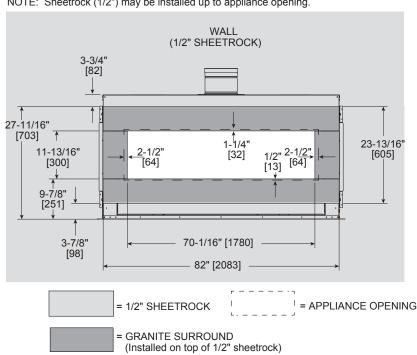

# FINISHED OPENING DIMENSIONS

NOTE: Sheetrock (1/2") may be installed up to appliance opening.

Clean Face Finish (Black Glass Interior)

NOTE: Sheetrock (1/2") may be installed up to appliance opening.

Black Granite Surround Finish (Black Glass Interior)