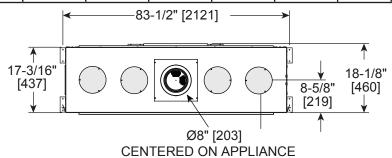

# PRIMO72

72" Direct Vent Gas Fireplace

| MODEL   | FRONT WIDTH |         | BACK WIDTH |         | HEIGHT  |         | DEPTH   |          | GLASS SIZE      |
|---------|-------------|---------|------------|---------|---------|---------|---------|----------|-----------------|
| PRIMO72 | Actual      | Framing | Actual     | Framing | Actual  | Framing | Actual  | Framing* | 71-1/2 x 12-1/2 |
|         | 83-1/2      | 84-1/4  | 83-1/2     | 84-1/4  | 30-9/16 | 48      | 17-3/16 | 18-1/4   |                 |

**Specifications** PRIMO72