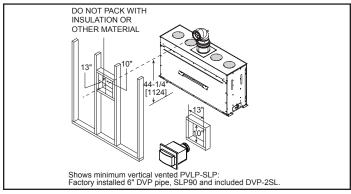

**H**\*=12-1/2 inches if using PVLP-SLP plus one SLP elbow. This is the minimum vent con guration and is composed of the factory-installed 6 inch DVP component, DVP-2SL converter, SLP90 elbow and PVLP-SLP termination cap.