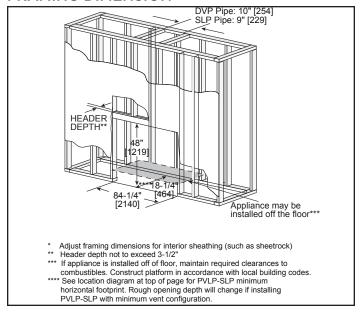

lled in the 5 inch gap or a small bump out may be created on the exterior wall to accommodate for the additional space needed.

**H**\*=12-1/2 inches if using PVLP-SLP plus one SLP elbow. This is the minimum vent con guration and is composed of the factory-installed 6 inch DVP component, DVP-2SL converter, SLP90 elbow and PVLP-SLP termination cap.



# FINISHED OPENING DIMENSIONS

NOTE: Sheetrock (1/2") may be installed up to appliance opening.



Clean Face Finish (Black Glass Interior)



NOTE: Sheetrock (1/2") may be installed up to appliance opening.

Black Granite Surround Finish (Black Glass Interior)



**Specifications** PRIMO72

#### APPLIANCE LOCATION



#### MANTEL PROJECTIONS



# MANTEL LEG/WALL PROJECTIONS - EXTENDING PAST THE FACE OF THE FIREPLACE



#### FRAMING DIMENSION



#### **CLEARANCES TO COMBUSTIBLES**



## WALL PENETRATION



| PRODUCT LISTING CODES |                  |  |  |  |  |
|-----------------------|------------------|--|--|--|--|
| US                    | ANSI Z21.50-2014 |  |  |  |  |
| CAN                   | CSA 2.22-2014    |  |  |  |  |
| C (UL) US LISTED      | UL307B           |  |  |  |  |

Product information provided is not complete and is subject to change without notice. Product installation must adhere strictly to instructions accompanying product to avoid risk of fire and potential injury.

Additional information can be found online at www.heatnglo.com