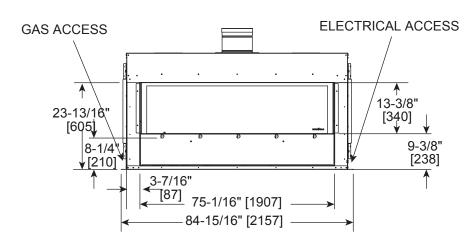

# FINISHED OPENING DIMENSIONS

NOTE: Sheetrock (1/2") may be installed up to appliance opening.

Clean Face Finish (Black Glass Interior)

NOTE: Sheetrock (1/2") may be installed up to appliance opening.

Black Granite Surround Finish (Black Glass Interior)

**Specifications** PRIMO72