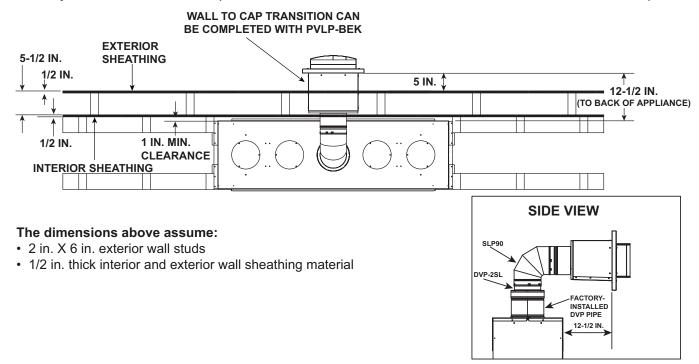

## WALL PENETRATION

| PRODUCT LISTING CODES |                  |  |  |  |  |
|-----------------------|------------------|--|--|--|--|
| US                    | ANSI Z21.50-2014 |  |  |  |  |
| CAN                   | CSA 2.22-2014    |  |  |  |  |
| C (UL) US LISTED      | UL307B           |  |  |  |  |

### PVLP-SLP MINIMUM HORIZONTAL FOOTPRINT

This diagram shows the scenario if the 12-1/2 inch measurement was not accommodated for prior to installation. The PVLP-BEK may be installed in the 5 inch gap or a small bump out may be created on the exterior wall to accommodate for the additional space needed.

**H**\*=12-1/2 inches if using PVLP-SLP plus one SLP elbow. This is the minimum vent con guration and is composed of the factory-installed 6 inch DVP component, DVP-2SL converter, SLP90 elbow and PVLP-SLP termination cap.