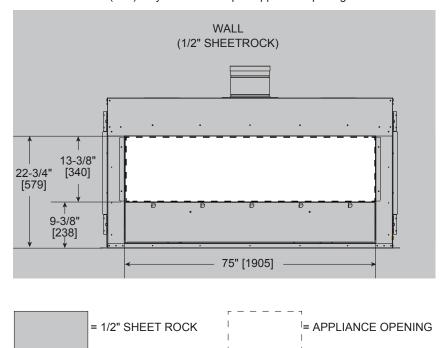

# FINISHED OPENING DIMENSIONS

NOTE: Sheetrock (1/2") may be installed up to appliance opening.

Clean Face Finish (Black Glass Interior)

NOTE: Sheetrock (1/2") may be installed up to appliance opening.

Black Granite Surround Finish (Black Glass Interior)