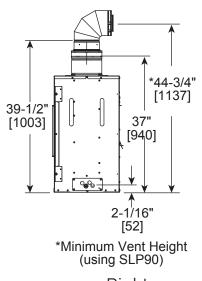

\* Framing depth will change if installing PVLP-SLP with a minimum vent configuration. See next page for details.

Top

Front

Right

Specifications PRIMO72

### PVLP-SLP MINIMUM HORIZONTAL FOOTPRINT

This diagram shows the scenario if the 12-1/2 inch measurement was not accommodated for prior to installation. The PVLP-BEK may be installed in the 5 inch gap or a small bump out may be created on the exterior wall to accommodate for the additional space needed.

**H**\*=12-1/2 inches if using PVLP-SLP plus one SLP elbow. This is the minimum vent con guration and is composed of the factory-installed 6 inch DVP component, DVP-2SL converter, SLP90 elbow and PVLP-SLP termination cap.

**Specifications** PRIMO72