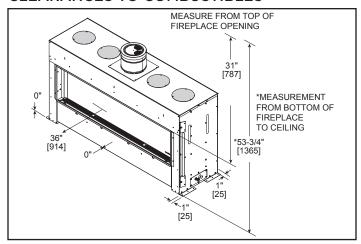

out may be created on the exterior wall to accommodate for the additional space needed.

**H**\*=12-1/2 inches if using PVLP-SLP plus one SLP elbow. This is the minimum vent con guration and is composed of the factory-installed 6 inch DVP component, DVP-2SL converter, SLP90 elbow and PVLP-SLP termination cap.



# FINISHED OPENING DIMENSIONS

NOTE: Sheetrock (1/2") may be installed up to appliance opening.



Clean Face Finish (Black Glass Interior)



NOTE: Sheetrock (1/2") may be installed up to appliance opening.

Black Granite Surround Finish (Black Glass Interior)



**Specifications** PRIMO72

#### APPLIANCE LOCATION



#### MANTEL PROJECTIONS



# MANTEL LEG/WALL PROJECTIONS - EXTENDING PAST THE FACE OF THE FIREPLACE



#### FRAMING DIMENSION



#### **CLEARANCES TO COMBUSTIBLES**



## WALL PENETRATION



| PRODUCT LISTING CODES |                  |  |  |  |  |
|-----------------------|------------------|--|--|--|--|
| US                    | ANSI Z21.50-2014 |  |  |  |  |
| CAN                   | CSA 2.22-2014    |  |  |  |  |
| C (UL) US LISTED      | UL307B           |  |  |  |  |

Product information provided is not complete and is subject to change without notice. Product installation must adhere strictly to instructions accompanying product to avoid risk of fire and potential injury.

Additional information can be found online at www.heatnglo.com