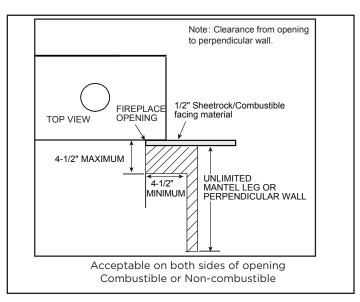

The PVLP-BEK may be installed in the 5 inch gap or a small bump out may be created on the exterior wall to accommodate for the additional space needed.

**H**\*=12-1/2 inches if using PVLP-SLP plus one SLP elbow. This is the minimum vent con guration and is composed of the factory-installed 6 inch DVP component, DVP-2SL converter, SLP90 elbow and PVLP-SLP termination cap.



# FINISHED OPENING DIMENSIONS

NOTE: Sheetrock (1/2") may be installed up to appliance opening.



Clean Face Finish (Black Glass Interior)



NOTE: Sheetrock (1/2") may be installed up to appliance opening.

Black Granite Surround Finish (Black Glass Interior)



**Specifications** PRIMO72

#### APPLIANCE LOCATION



#### MANTEL PROJECTIONS



# MANTEL LEG/WALL PROJECTIONS - EXTENDING PAST THE FACE OF THE FIREPLACE



#### FRAMING DIMENSION



#### **CLEARANCES TO COMBUSTIBLES**



## WALL PENETRATION



| PRODUCT LISTING CODES |                  |  |  |  |  |
|-----------------------|------------------|--|--|--|--|
| US                    | ANSI Z21.50-2014 |  |  |  |  |
| CAN                   | CSA 2.22-2014    |  |  |  |  |
| C (UL) US LISTED      | UL307B           |  |  |  |  |

Product information provided is not complete and is subject to change without notice. Product installation must adhere strictly to instructions accompanying product to avoid risk of fire and potential injury.

Additional information can be found online at www.heatnglo.com