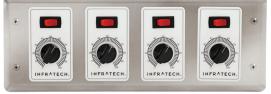

**30-4032** 1 Zone Analog Controller

30-4035 4 Zone Analog Controller

30-4046 2 Zone Analog Controller w/ Digital Timer

30-4048 4 Zone Analog Controller w/ Digital Timer

All Zone Analog Controllers also available in white