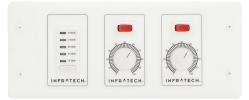

**30-4032** 1 Zone Analog Controller

30-4035 4 Zone Analog Controller

30-4046 2 Zone Analog Controller w/ Digital Timer

30-4048 4 Zone Analog Controller w/ Digital Timer

All Zone Analog Controllers also available in white

30-4034 3 Zone Analog Controller

30-4045 1 Zone Analog Controller w/ Digital Timer

30-4047 3 Zone Analog Controller w/ Digital Timer

SOLID STATE RELAY PANEL For use in conjunction with zone analog controllers 30-4051 1 Relay Panel 30-4052 2 Relay Panel 30-4053 3 Relay Panel 30-4055 5 Relay Panel 30-4056 6 Relay Panel