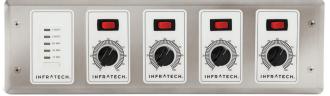

**30-4032** 1 Zone Analog Controller

30-4035 4 Zone Analog Controller

30-4046 2 Zone Analog Controller w/ Digital Timer

30-4048 4 Zone Analog Controller w/ Digital Timer

All Zone Analog Controllers also available in white

30-4034 3 Zone Analog Controller

30-4045 1 Zone Analog Controller w/ Digital Timer

30-4047 3 Zone Analog Controller w/ Digital Timer

SOLID STATE RELAY PANEL For use in conjunction with zone analog controllers 30-4051 1 Relay Panel 30-4052 2 Relay Panel 30-4053 3 Relay Panel 30-4055 5 Relay Panel 30-4056 6 Relay Panel