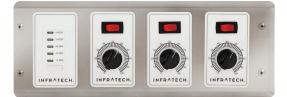

**30-4032** 1 Zone Analog Controller

30-4035 4 Zone Analog Controller

30-4046 2 Zone Analog Controller w/ Digital Timer

30-4048 4 Zone Analog Controller w/ Digital Timer

All Zone Analog Controllers also available in white

30-4034 3 Zone Analog Controller

30-4045 1 Zone Analog Controller w/ Digital Timer

30-4047 3 Zone Analog Controller w/ Digital Timer

SOLID STATE RELAY PANEL For use in conjunction with zone analog controllers 30-4051 1 Relay Panel 30-4052 2 Relay Panel 30-4053 3 Relay Panel 30-4055 5 Relay Panel 30-4056 6 Relay Panel