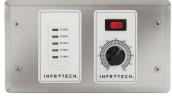

**30-4032** 1 Zone Analog Controller

30-4035 4 Zone Analog Controller

30-4046 2 Zone Analog Controller w/ Digital Timer

30-4048 4 Zone Analog Controller w/ Digital Timer

All Zone Analog Controllers also available in white

30-4034 3 Zone Analog Controller

30-4045 1 Zone Analog Controller w/ Digital Timer

30-4047 3 Zone Analog Controller w/ Digital Timer

SOLID STATE RELAY PANEL For use in conjunction with zone analog controllers 30-4051 1 Relay Panel 30-4052 2 Relay Panel 30-4053 3 Relay Panel 30-4055 5 Relay Panel 30-4056 6 Relay Panel