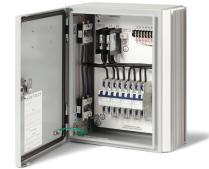

30-4034 3 Zone Analog Controller

30-4045 1 Zone Analog Controller w/ Digital Timer

30-4047 3 Zone Analog Controller w/ Digital Timer

SOLID STATE RELAY PANEL For use in conjunction with zone analog controllers 30-4051 1 Relay Panel 30-4052 2 Relay Panel 30-4053 3 Relay Panel 30-4055 5 Relay Panel 30-4056 6 Relay Panel

Relay Panels requiring more than six relays are also available by special order. Please contact us for details.