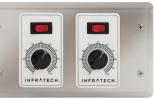

**30-4032** 1 Zone Analog Controller

30-4035 4 Zone Analog Controller

30-4046 2 Zone Analog Controller w/ Digital Timer

30-4048 4 Zone Analog Controller w/ Digital Timer

All Zone Analog Controllers also available in white