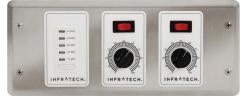

**30-4032** 1 Zone Analog Controller

30-4035 4 Zone Analog Controller

30-4046 2 Zone Analog Controller w/ Digital Timer

30-4048 4 Zone Analog Controller w/ Digital Timer

All Zone Analog Controllers also available in white

30-4034 3 Zone Analog Controller

30-4045 1 Zone Analog Controller w/ Digital Timer

30-4047 3 Zone Analog Controller w/ Digital Timer

SOLID STATE RELAY PANEL For use in conjunction with zone analog controllers 30-4051 1 Relay Panel 30-4052 2 Relay Panel 30-4053 3 Relay Panel 30-4055 5 Relay Panel 30-4056 6 Relay Panel