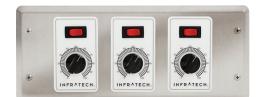

**30-4032** 1 Zone Analog Controller

30-4035 4 Zone Analog Controller

30-4046 2 Zone Analog Controller w/ Digital Timer

30-4048 4 Zone Analog Controller w/ Digital Timer

All Zone Analog Controllers also available in white

30-4034 3 Zone Analog Controller

30-4045 1 Zone Analog Controller w/ Digital Timer

30-4047 3 Zone Analog Controller w/ Digital Timer

SOLID STATE RELAY PANEL For use in conjunction with zone analog controllers 30-4051 1 Relay Panel 30-4052 2 Relay Panel 30-4053 3 Relay Panel 30-4055 5 Relay Panel 30-4056 6 Relay Panel