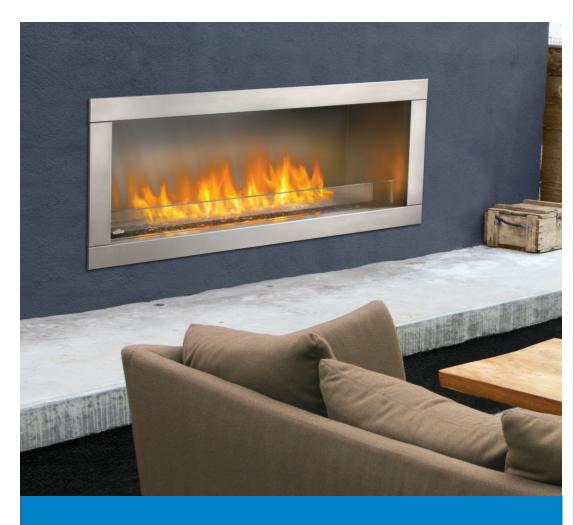

## **GALAXY**

55,000 BTU's Electronic Ignition Natural gas or propane

## GSS48 & GSS48ST - OUTDOOR GAS FIREPLACE

- Available in a one-sided (GSS48) or a See Thru (GSS48ST) model
- Topaz CRYSTALINE<sup>™</sup> ember bed
- All 304 stainless steel enclosure
- Tempered glass wind deflector(s) for improved operation in windy conditions (GSS48ST comes with two, one for each side)
- LED light strip (on both sides of See Thru) transition between colours or can be set to the colour of your choice including white, accenting the glass wind deflector(s)
- Optional river rock & glass ember media kits
- Optional stainless steel weather cover (two needed for See Thru)
- Optional four-sided stainless steel trim
- Five year limited warranty (these units are not approved for cooking use)