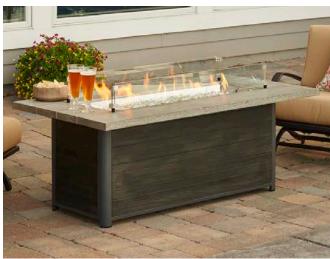

#### MODERN MEETS RUSTIC

The Cedar Ridge Fire Table features a unique Grey Wash Cedar Supercast Top on a Taupe colored composite decking base. The top and base are both easy to care for and made from durable outdoor materials. Wow guests in your outdoor space with this fire table.

#### **FEATURES**:

- Composit decking base with access door
- Grey tone Washed Cedar Supercast top with matching burner cover
- Stores LP tank in base
- UL listed stainless steel burner
- Optional glass guard, vinyl cover, and glass burner cover sold separately