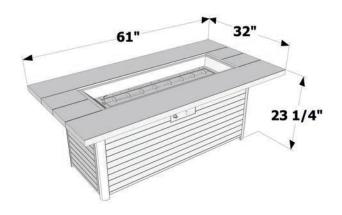

NFORMATION:

| ITEM                   | ITEM CODE | RETAIL PRICE |
|------------------------|-----------|--------------|
| Cedar Ridge Fire Table | CR-1242-K | \$2,299      |

## OPTIONAL ACCESSORIES:

| ITEM                                                                  | ITEM CODE             | RETAIL<br>PRICE |
|-----------------------------------------------------------------------|-----------------------|-----------------|
| Glass Guard                                                           | GLASS-GUARD-1242      | \$249           |
| Glass Burner Cover<br>(comes with matching<br>Supercast burner cover) | 1242-GREY-GLASS-COVER | \$89            |
| Vinyl Cover                                                           | CVRCF6132             | \$59            |

### DIMENSIONS: