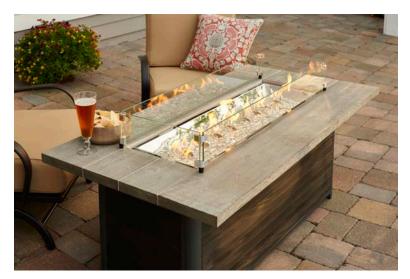

#### MODERN MEETS RUSTIC

The Cedar Ridge Fire Table features a unique Grey Wash Cedar Supercast Top on a Taupe colored composite decking base. The top and base are both easy to care for and made from durable outdoor materials. Wow guests in your outdoor space with this fire table.

#### **FEATURES**:

- Composit decking base with access door
- Grey tone Washed Cedar Supercast top with matching burner cover
- Stores LP tank in base
- UL listed stainless steel burner
- Optional glass guard, vinyl cover, and glass burner cover sold separately