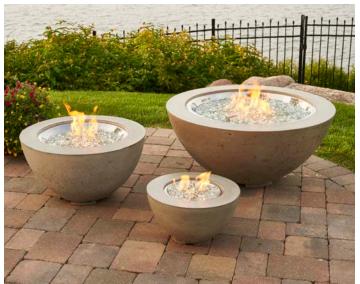

# COVE COLLECTION

#### CONTEMPORARY CHIC

The Cove Collection is the perfect addition to any contemporary outdoor space. The natural grey Supercast concrete lets the focus be on the stunning Crystal Fire™ Burner. The organic, natural appearance of the concrete is unique to each unit and color variations, pitting, and wear are common attributes to the beauty of the fire pit.

## PRODUCT INFORMATION:

| ITEM        | ITEM CODE | RETAIL PRICE |
|-------------|-----------|--------------|
| Cove 12"    | CV-12     | \$1,099      |
| Cove 20"    | CV-20     | \$1,299      |
| Cove 30"    | CV-30     | \$1,899      |
| Cove Linear | CV-1242   | \$2,699      |