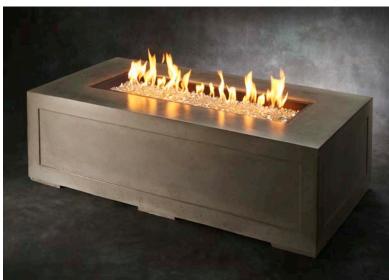

# COVE COLLECTION

#### CONTEMPORARY CHIC

The Cove Collection is the perfect addition to any contemporary outdoor space. The natural grey Supercast concrete lets the focus be on the stunning Crystal Fire™ Burner. The organic, natural appearance of the concrete is unique to each unit and color variations, pitting, and wear are common attributes to the beauty of the fire pit.

## PRODUCT INFORMATION:

| ITEM        | ITEM CODE | RETAIL PRICE |
|-------------|-----------|--------------|
| Cove 12"    | CV-12     | \$1,099      |
| Cove 20"    | CV-20     | \$1,299      |
| Cove 30"    | CV-30     | \$1,899      |
| Cove Linear | CV-1242   | \$2,699      |