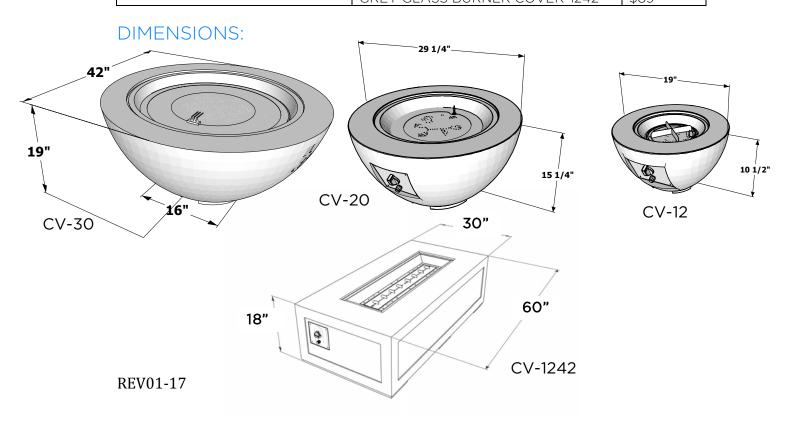

## PRODUCT INFORMATION:

| ITEM        | ITEM CODE | RETAIL PRICE |
|-------------|-----------|--------------|
| Cove 12"    | CV-12     | \$1,099      |
| Cove 20"    | CV-20     | \$1,299      |
| Cove 30"    | CV-30     | \$1,899      |
| Cove Linear | CV-1242   | \$2,699      |