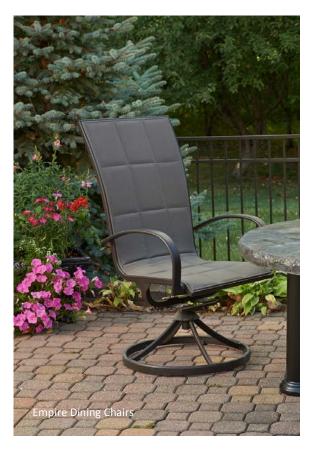

# **EMPIRE CHAIRS**

### Classic, Comfortable, Versatile

The Empire Bar Stools and Dining Chairs are the perfect addition to your outdoor space. These chairs are a classic design in a modern neutral color that goes great with black or brown. Pair with one of our fire pit tables or one of our pub height tables.

#### **FEATURES**:

- Rust-proof powder-coated aluminum frame in Dora Brown finish
- Outdoor-rated fabric padded sling in Taupe
- Both chairs swivel for easy seating
- Bar stools pair perfectly with one of our Empire Pub Tables
- Dining Chairs rock for added comfort and are the perfect height for a dining height or chat height table

### **Product Information**

| ITEM                                            | ITEM CODE   | RETAIL PRICE |
|-------------------------------------------------|-------------|--------------|
| Empire Swivel<br>Padded Bar Stool (set<br>of 2) | EMPIRE-BAR  | \$749        |
| Empire Swivel Rocker<br>Dining Chair (Set of 2) | EMPIRE-DINE | \$699        |