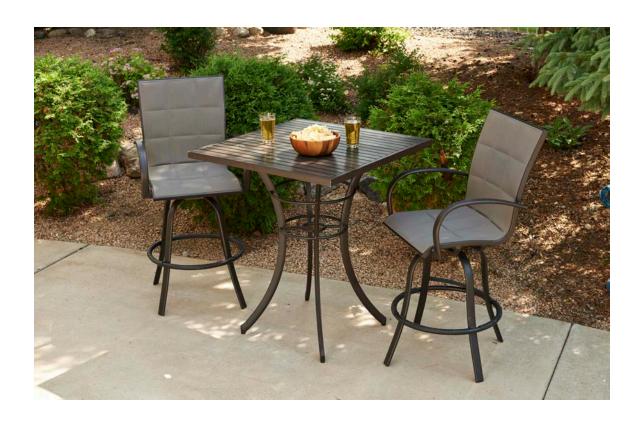

# SQUARE EMPIRE PUB

#### THE PERFECT PUB TABLE

The Square Empire Pub Table is a perfect addition to any outdoor entertaining space. Faux-wood slatted top and modern square design.

#### **FFATURES**:

- Rust-proof powder-coated frame in Dora Brown finish
- Weather-proof Faux-wood slatted top
- Adjustable feet for leveling height
- Comes with umbrella hole (with plug) and fabric cover for base

DIMENSIONS: 42" Tall Top: 36"x36"