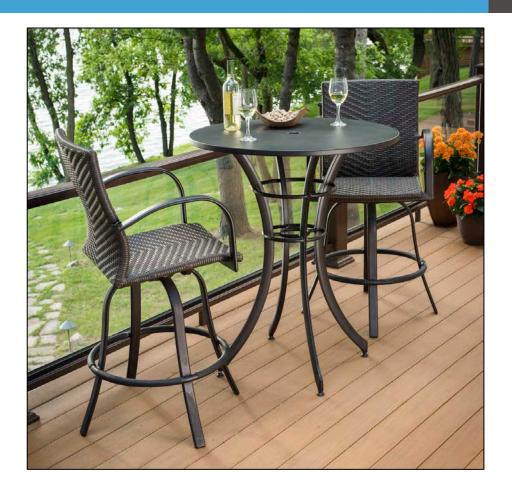

# ROUND EMPIRE PUB TABLE

#### THE PERFECT PUB TABLE

The Round Empire Pub Table is a perfect addition to any outdoor entertaining space. Shown above with Naples Bar Stools.

#### **FFATURES**:

- Rust-proof powder-coated frame in Dora Brown finish
- Round powder-coated metal top in Dora Brown Finish
- Adjustable feet for leveling height
- Comes with umbrella hole (with plug) and fabric cover for base
- Does not fit Intrigue (INT-EZ).

DIMENSIONS: 42" Tall Top is 36" in diameter