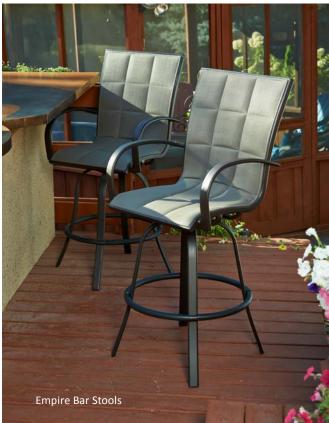

# **EMPIRE CHAIRS**

### Classic, Comfortable, Versatile

The Empire Bar Stools and Dining Chairs are the perfect addition to your outdoor space. These chairs are a classic design in a modern neutral color that goes great with black or brown. Pair with one of our fire pit tables or one of our pub height tables.

#### **FEATURES**:

- Rust-proof powder-coated aluminum frame in Dora Brown finish
- Outdoor-rated fabric padded sling in Taupe
- Both chairs swivel for easy seating
- Bar stools pair perfectly with one of our Empire Pub Tables
- Dining Chairs rock for added comfort and are the perfect height for a dining height or chat height table

### **Product Information**

| ITEM                                            | ITEM CODE   | RETAIL PRICE |
|-------------------------------------------------|-------------|--------------|
| Empire Swivel<br>Padded Bar Stool (set<br>of 2) | EMPIRE-BAR  | \$749        |
| Empire Swivel Rocker<br>Dining Chair (Set of 2) | EMPIRE-DINE | \$699        |