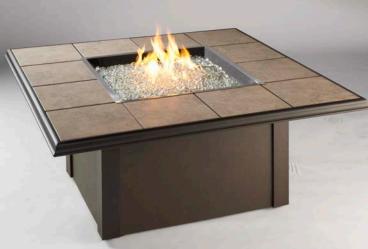

# NAPA VALLEY COLLECTION

### ONE FIRE PIT COLLECTION TO SUIT ANY OUTDOOR SPACE

The Napa Valley Collection of fire pit tables look as beautiful as they are sturdy. This versatile table goes with many styles of furniture. Choose from brown or black and square or rectangular shape.

#### **FEATURES**:

- Brown Napa Valley includes Porcelain Tan tiles
- Black Napa Valley includes Absolute Black Granite tiles
- Aluminum top frame
- Stores 20 lb. LP tank in base
- 60,000 BTU's for Rectangular 90,000 BTU's for square
- UL Listed Stainless steel burners

# PRODUCT INFORMATION:

| ITEM                              | ITEM CODE     | RETAIL PRICE |
|-----------------------------------|---------------|--------------|
| Absolute Black Metal<br>Rectangle | NV-1224-BLK-K | \$1899       |
| Brown Metal Rectangle             | NV-1224-BRN-K | \$1699       |
| Absolute Black Metal<br>Square    | NV-2424-BLK-K | \$2099       |
| Brown Metal Square                | NV-2424-BRN-K | \$1999       |