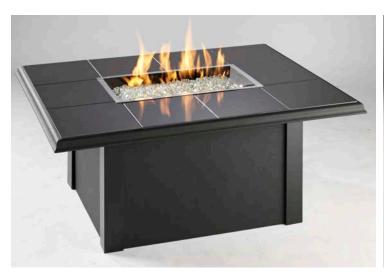

# NAPA VALLEY COLLECTION

### ONE FIRE PIT COLLECTION TO SUIT ANY OUTDOOR SPACE

The Napa Valley Collection of fire pit tables look as beautiful as they are sturdy. This versatile table goes with many styles of furniture. Choose from brown or black and square or rectangular shape.

#### **FEATURES**:

- Brown Napa Valley includes Porcelain Tan tiles
- Black Napa Valley includes Absolute Black Granite tiles
- Aluminum top frame
- Stores 20 lb. LP tank in base
- 60,000 BTU's for Rectangular 90,000 BTU's for square
- UL Listed Stainless steel burners

# PRODUCT INFORMATION:

| ITEM                              | ITEM CODE     | RETAIL PRICE |
|-----------------------------------|---------------|--------------|
| Absolute Black Metal<br>Rectangle | NV-1224-BLK-K | \$1899       |
| Brown Metal Rectangle             | NV-1224-BRN-K | \$1699       |
| Absolute Black Metal<br>Square    | NV-2424-BLK-K | \$2099       |
| Brown Metal Square                | NV-2424-BRN-K | \$1999       |