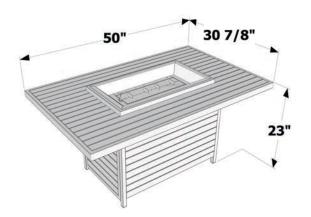

minum framing
- Elevated 12 x 24 Stainless Steel Burner- UL Listed
- Burner produces up to 60,000 BTU's
- Stores 20 lb. LP Tank in base
- Lightweight and easy to move, but sturdy and durable for outdoor use



# PRODUCT INFORMATION:

| ITEM              | ITEM CODE  | RETAIL PRICE |
|-------------------|------------|--------------|
| Brooks Fire Table | BRK-1224-K | \$899        |

## OPTIONAL ACCESSORIES:

| ITEM                            | ITEM CODE             | RETAIL PRICE |
|---------------------------------|-----------------------|--------------|
| Glass Guard for CF-1224         | GLASS GUARD-1224      | \$199        |
| Glass Burner Cover<br>1224 Grey | 1224-GREY-GLASS-COVER | \$69         |
| Vinyl Cover                     | CVRCF5132             | \$59         |

DIMENSIONS: