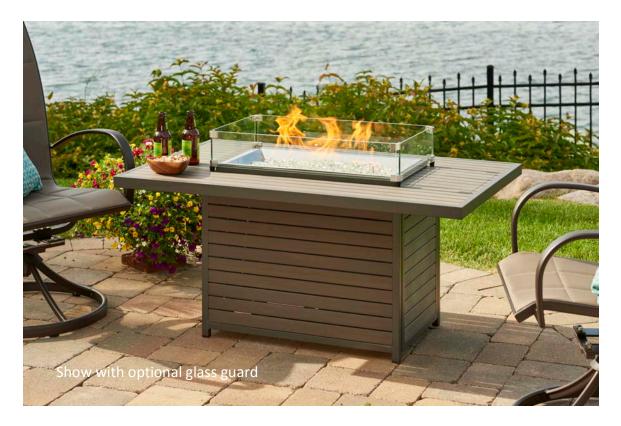

# BROOKS FIRE TABLE

## EASY TO CARE FOR MODERN STYLE

The easy to care composite deck top and base brings a modern, but warm look to your outdoor room. The unique elevated 12x24 inch Crystal Fire Burner is UL listed for safety and will dazzle your guests.

#### FEATURES:

- Easy to maintain Taupe composite deck top and base
- Graphite Grey powder coated aluminum framing
- Elevated 12 x 24 Stainless Steel Burner- UL Listed
- Burner produces up to 60,000 BTU's
- Stores 20 lb. LP Tank in base
- Lightweight and easy to move, but sturdy and durable for outdoor use