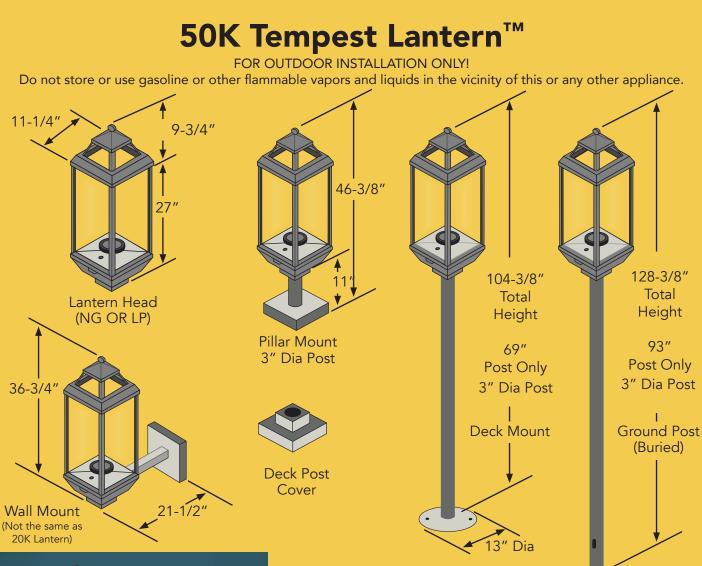

## NEW 50K Tempest Lantern<sup>™</sup>

Bring the magic to 'The Great Outdoors' with Fire Garden's massive 50K Tempest Lantern!

Featuring a larger-than-life flame and stunning presentation of fire, this 50,000 BTU Tempest Lantern will create the ultimate focal point and gathering space for any outdoor setting!

## **More Exciting Features:**

- Patented design creates a natural venturi effect of fire, without the use of electricity or a fan
- All-Weather 24V AC Hot Shot<sup>™</sup> Electronic Ignition System can control up to six Fire Garden units with a single switch!
- Weather-proof design is engineered to be enjoyed in all weather conditions, year round
- Wall Mount, Ground Post, Deck Mount, or Pillar Mount.
- Automatic gas shutoff for added safety
- Tempered glass with durable stainless steel frame and burner
- High-temperature black powder coated frame and cap
- Maximum BTU Input: 50,000 (NG), 45,000 (LP) Lantern