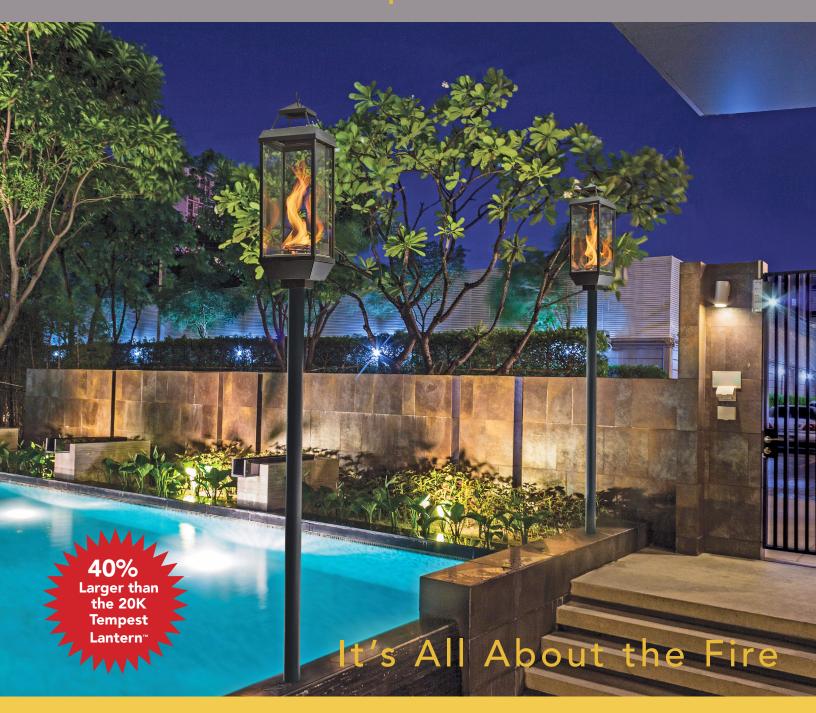

## NEW 50K Tempest Lantern<sup>™</sup>

Bring the magic to 'The Great Outdoors' with Fire Garden's massive 50K Tempest Lantern!

Featuring a larger-than-life flame and stunning presentation of fire, this 50,000 BTU Tempest Lantern will create the ultimate focal point and gathering space for any outdoor setting!

## **More Exciting Features:**

- Patented design creates a natural venturi effect of fire, without the use of electricity or a fan
- All-Weather 24V AC Hot Shot<sup>™</sup> Electronic Ignition System can control up to six Fire Garden units with a single switch!
- Weather-proof design is engineered to be enjoyed in all weather conditions, year round
- Wall Mount, Ground Post, Deck Mount, or Pillar Mount.
- Automatic gas shutoff for added safety
- Tempered glass with durable stainless steel frame and burner
- High-temperature black powder coated frame and cap
- Maximum BTU Input: 50,000 (NG), 45,000 (LP) Lantern