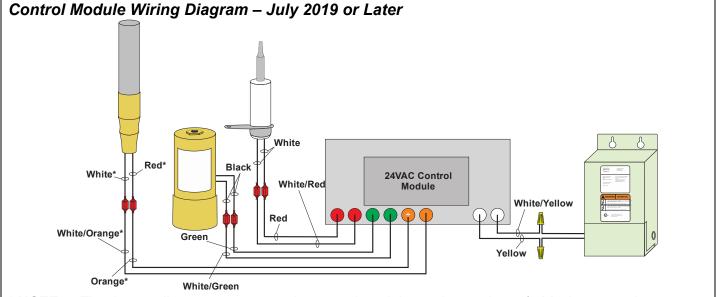

## Torch Wiring Diagram

- This Control Module is designed for the Tempest 24v Torch (NG or LP). It is not for use in the 2017 (or earlier) Tempest 120v torches.
- All wiring inside the torch leads to the control module. The module has remained the same, but the color of the wires from the module has changed. See the two diagrams below.

\* NOTE: The thermopile must connect to the control module as shown above (orange/white wire connects to the white thermopile wire and orange wire connects to red thermopile wire).

Do not reverse the wires. If the wires are reversed, the torch will not work correctly.