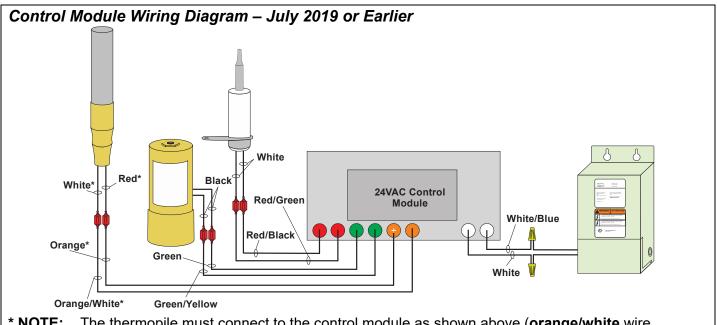

## Torch Wiring Diagram

- This Control Module is designed for the Tempest 24v Torch (NG or LP). It is not for use in the 2017 (or earlier) Tempest 120v torches.
- All wiring inside the torch leads to the control module. The module has remained the same, but the color of the wires from the module has changed. See the two diagrams below.

\* NOTE: The thermopile must connect to the control module as shown above (white/orange wire connects to the white thermopile wire and orange wire connects to red thermopile wire).

Do not reverse the wires. If the wires are reversed, the torch will not work correctly.