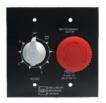

#### **FEATURES:**

- Automatic flame ignition with single control either on the fire pit or nearby surface
- System comes set up to run on 110V (highly recommended) or optional battery operation (CF-DSI-BP)
- Electronic valve and module housed inside waterproof enclosure
- Includes red Emergency Stop Button, switch bypass, and ON/OFF control panel
- Optional Bluetooth ® Smart App (DSI-SA), 4-Hour Timer (4HRTC), and other accessory configurations sold separately
- Compatible with most Smart Home apps
- Order specific for liquid propane (CF-DSI-LP) or natural gas (CF-DSI-NG)
- Patent Pending
- UL and ULC Listed

## **OPTIONAL ACCESSORIES:**

| ITEM                     | ITEM CODE   | RETAIL PRICE |
|--------------------------|-------------|--------------|
|                          |             |              |
| Bluetooth® Smart App     | DSI-SA      | \$299        |
| Optional Control Panels  |             |              |
| 60-Minute Timer          | CF-DSI-60MT | \$179        |
| 4-Hour Timer             | 4HRTC       | \$179        |
| 4-Hour Timer with E-Stop | 4HRTES-CP   | \$229        |
| Battery Pack             | CF-DSI-BP   | \$49         |
| Covered Junction Box     | CF-DSI-JB   | \$149        |

Refer to the **fire media info sheet** for fire media options.

DSI-SA

CF-DSI-60MT/ 4HRTC

4HRTES-CP

CF-DSI-JB