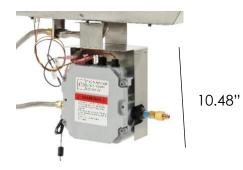

two SKUs above when ordering burner or table.

## **OPTIONAL ACCESSORIES:**

| ITEM                     | ITEM CODE   | RETAIL PRICE |
|--------------------------|-------------|--------------|
|                          |             |              |
| Bluetooth® Smart App     | DSI-SA      | \$299        |
| Optional Control Panels  |             |              |
| 60-Minute Timer          | CF-DSI-60MT | \$179        |
| 4-Hour Timer             | 4HRTC       | \$179        |
| 4-Hour Timer with E-Stop | 4HRTES-CP   | \$229        |
| Battery Pack             | CF-DSI-BP   | \$49         |
| Covered Junction Box     | CF-DSI-JB   | \$149        |

Refer to the **fire media info sheet** for fire media options.



DSI-SA



CF-DSI-60MT/ 4HRTC



4HRTES-CP



CF-DSI-JB

# **DIMENSIONS:**