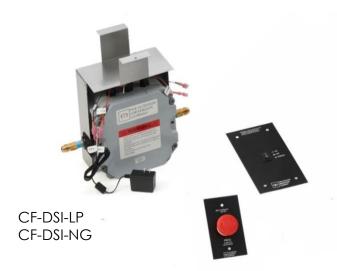

# ELECTRONIC DIRECT SPARK IGNITION (DSI)

#### EASY TO CONTROL, COMMERCIAL-APPROVED

Take the work out of operation with our electronic ignition system. The Direct Spark Ignition (DSI) system is safe and easy-to-use, making it ideal for apartment complexes, hotels, restaurants, and high-end residential applications. Simply turn on the switch, dial the timer, or remotely operate the flame of your burner whenever heat and ambiance is desired in your outdoor area. Direct Spark Ignition is an optional add-on to all of our Crystal Fire® Plus gas burners and tables.

#### **FEATURES:**

- Automatic flame ignition with single control either on the fire pit or nearby surface
- System comes set up to run on 110V (highly recommended) or optional battery operation (CF-DSI-BP)
- Electronic valve and module housed inside waterproof enclosure
- Includes red Emergency Stop Button, switch bypass, and ON/OFF control panel
- Optional Bluetooth ® Smart App (DSI-SA), 4-Hour Timer (4HRTC), and other accessory configurations sold separately
- Compatible with most Smart Home apps
- Order specific for liquid propane (CF-DSI-LP) or natural gas (CF-DSI-NG)
- Patent Pending
- UL and ULC Listed

### **PRODUCT INFORMATION:**

| ITEM                   | ITEM CODE | RETAIL PRICE |
|------------------------|-----------|--------------|
| Direct Spark Ignition* |           |              |
| Liquid Propane         | CF-DSI-LP | \$1339       |
| Natural Gas            | CF-DSI-NG | \$1339       |

<sup>\*</sup>Any existing Crystal Fire® Plus burner or fire table can be ordered for use with electronic ignition. Add one of the two SKUs above when ordering burner or table.