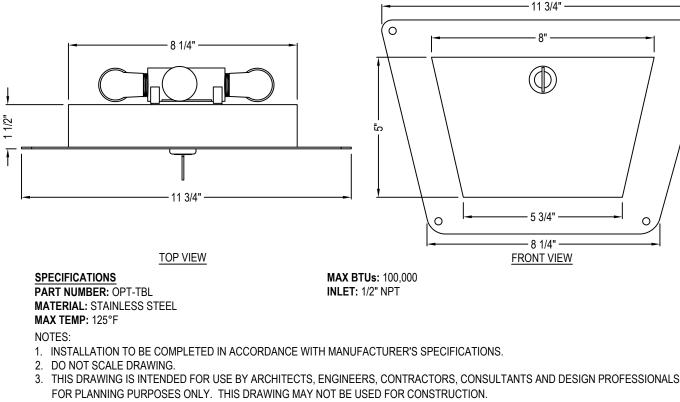

ľ۵

0

PERSPECTIVE

GAS TIMER MODULE

REAR VIEW

5 3/4"

8 1/4"

- ALL INFORMATION CONTAINED HEREIN WAS CURRENT AT THE TIME OF DEVELOPMENT BUT MUST BE REVIEWED AND APPROVED BY 4 THE PRODUCT MANUFACTURER TO BE CONSIDERED ACCURATE.
- 5. CONTRACTOR'S NOTE: FOR PRODUCT AND COMPANY INFORMATION VISIT www.CADdetails.com/info AND ENTER REFERENCE NUMBER 5353-004.

## **ACCESSORIES & REPLACEMENTS**

1 HOUR GAS TIMER & LOCK-BOX

5353-004

REVISION DATE 09/03/2020