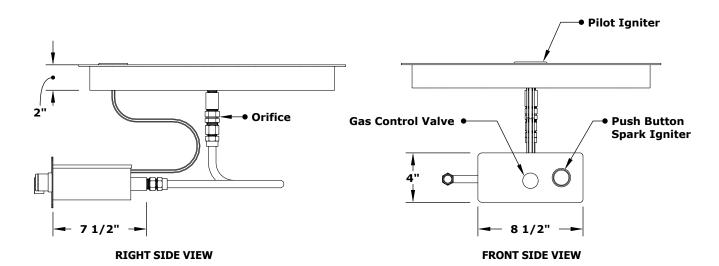

## ROUND DROP IN PAN & ROUND BURNERS FLAME SENSE SPARK IGNITION

**ISOMETRIC VIEW** 

| SKU           | Α   | A2  | В   | RINGS  | INLET | вти    |
|---------------|-----|-----|-----|--------|-------|--------|
| OPT-PBR13FSEN | 13" | 15" | 6"  | Single | 1/2"  | 45,000 |
| OPT-PBR19FSEN | 19" | 21" | 12" | Single | 1/2"  | 65,000 |

Pan Material: 304 Stainless Steel Burner Material: 304 Stainless Steel Ignition Type: Flame Sense Spark Ignition

Includes: Pan, Burner, Flame Sense Spark Ignition Control Box, Spark Igniter Pilot, Whistle Free Flex Line (2x), Gas Orifice