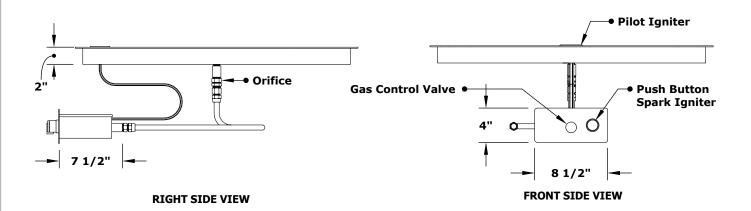

## ROUND DROP IN PAN & ROUND BURNERS FLAME SENSE SPARK IGNITION

**ISOMETRIC VIEW** 

**TOP VIEW** 

| SKU           | Α   | A2  | В   | RINGS  | INLET | вти     |
|---------------|-----|-----|-----|--------|-------|---------|
| OPT-PBR25FSEN | 25" | 27" | 18" | Double | 1/2"  | 160,000 |
| OPT-PBR31FSEN | 31" | 33" | 24" | Double | 1/2"  | 190,000 |

Pan Material: 304 Stainless Steel Burner Material: 304 Stainless Steel Ignition Type: Flame Sense Spark Ignition

Includes: Pan, Burner, Flame Sense Spark Ignition Control Box, Spark Igniter Pilot, Whistle Free Flex Line (2x), Gas Orifice

Proprietary & Confidential: The information contained in this drawing is the sole property of The Outdoor Plus. Any reproduction or as a whole without written permission of The Outdoor Plus is prohibited.