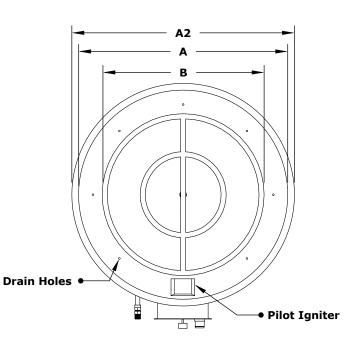

## ROUND DROP IN PAN & ROUND BURNERS FLAME SENSE SPARK IGNITION

**ISOMETRIC VIEW** 

| SKU           | Α   | A2  | В   | RINGS  | INLET | вти    |
|---------------|-----|-----|-----|--------|-------|--------|
| OPT-PBR13FSEN | 13" | 15" | 6"  | Single | 1/2"  | 45,000 |
| OPT-PBR19FSEN | 19" | 21" | 12" | Single | 1/2"  | 65,000 |

Pan Material: 304 Stainless Steel Burner Material: 304 Stainless Steel Ignition Type: Flame Sense Spark Ignition

Includes: Pan, Burner, Flame Sense Spark Ignition Control Box, Spark Igniter Pilot, Whistle Free Flex Line (2x), Gas Orifice

Proprietary & Confidential: The information contained in this drawing is the sole property of The Outdoor Plus. Any reproduction or as a whole without written permission of The Outdoor Plus is prohibited.