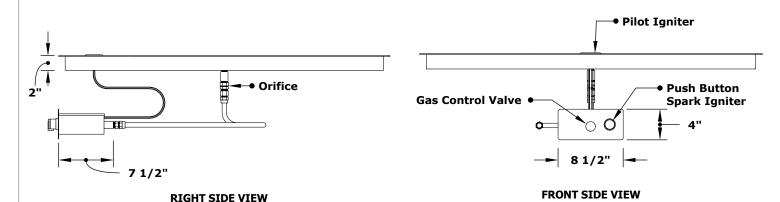

## ROUND DROP IN PAN & ROUND BURNERS FLAME SENSE SPARK IGNITION

**ISOMETRIC VIEW** 

**TOP VIEW** 

| SKU           | Α   | A2  | В   | RINGS  | INLET | вти     |
|---------------|-----|-----|-----|--------|-------|---------|
| OPT-PBR37FSEN | 37" | 39" | 30" | Triple | 3/4"  | 330,000 |
| OPT-PBR43FSEN | 43" | 45" | 36" | Triple | 3/4"  | 380,000 |

Pan Material: 304 Stainless Steel Burner Material: 304 Stainless Steel Ignition Type: Flame Sense Spark Ignition

Includes: Pan, Burner, Flame Sense Spark Ignition Control Box, Spark Igniter Pilot, Whistle Free Flex Line (2x), Gas Orifice

Proprietary & Confidential: The information contained in this drawing is the sole property of The Outdoor Plus. Any reproduction or as a whole without written permission of The Outdoor Plus is prohibited.