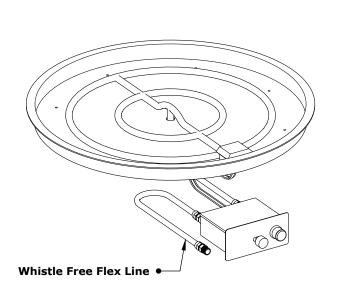

## ROUND DROP IN PAN & ROUND BURNERS FLAME SENSE SPARK IGNITION

**ISOMETRIC VIEW** 

| SKU           | Α   | A2  | В   | RINGS  | INLET | вти    |
|---------------|-----|-----|-----|--------|-------|--------|
| OPT-PBR13FSEN | 13" | 15" | 6"  | Single | 1/2"  | 45,000 |
| OPT-PBR19FSEN | 19" | 21" | 12" | Single | 1/2"  | 65,000 |

Pan Material: 304 Stainless Steel Burner Material: 304 Stainless Steel Ignition Type: Flame Sense Spark Ignition

Includes: Pan, Burner, Flame Sense Spark Ignition Control Box, Spark Igniter Pilot, Whistle Free Flex Line (2x), Gas Orifice