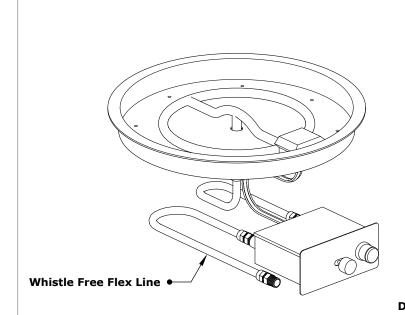

## ROUND DROP IN PAN & ROUND BURNERS FLAME SENSE SPARK IGNITION

**ISOMETRIC VIEW** 

| SKU           | Α   | A2  | В   | RINGS  | INLET | вти    |
|---------------|-----|-----|-----|--------|-------|--------|
| OPT-PBR13FSEN | 13" | 15" | 6"  | Single | 1/2"  | 45,000 |
| OPT-PBR19FSEN | 19" | 21" | 12" | Single | 1/2"  | 65,000 |

Pan Material: 304 Stainless Steel Burner Material: 304 Stainless Steel Ignition Type: Flame Sense Spark Ignition

Includes: Pan, Burner, Flame Sense Spark Ignition Control Box, Spark Igniter Pilot, Whistle Free Flex Line (2x), Gas Orifice