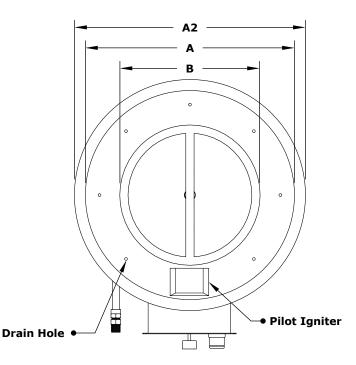

## ROUND DROP IN PAN & ROUND BURNERS FLAME SENSE SPARK IGNITION

**ISOMETRIC VIEW** 

| SKU           | Α   | A2  | В   | RINGS  | INLET | вти    |
|---------------|-----|-----|-----|--------|-------|--------|
| OPT-PBR13FSEN | 13" | 15" | 6"  | Single | 1/2"  | 45,000 |
| OPT-PBR19FSEN | 19" | 21" | 12" | Single | 1/2"  | 65,000 |

Pan Material: 304 Stainless Steel Burner Material: 304 Stainless Steel Ignition Type: Flame Sense Spark Ignition

Includes: Pan, Burner, Flame Sense Spark Ignition Control Box, Spark Igniter Pilot, Whistle Free Flex Line (2x), Gas Orifice