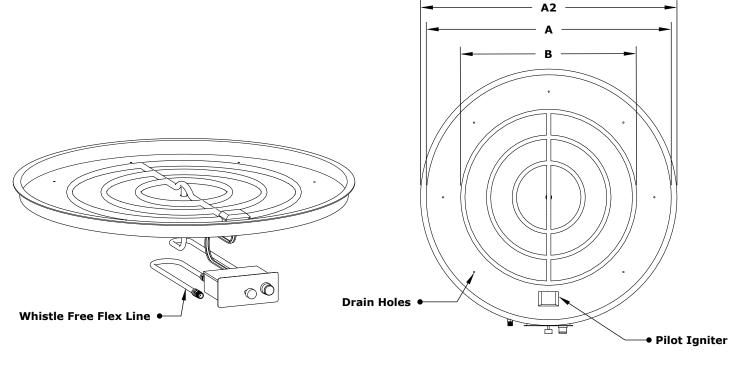

## ROUND DROP IN PAN & ROUND BURNERS FLAME SENSE SPARK IGNITION

**ISOMETRIC VIEW** 

**TOP VIEW** 

| SKU           | Α   | A2  | В   | RINGS  | INLET | вти     |
|---------------|-----|-----|-----|--------|-------|---------|
| OPT-PBR37FSEN | 37" | 39" | 30" | Triple | 3/4"  | 330,000 |
| OPT-PBR43FSEN | 43" | 45" | 36" | Triple | 3/4"  | 380,000 |

Pan Material: 304 Stainless Steel Burner Material: 304 Stainless Steel Ignition Type: Flame Sense Spark Ignition

Includes: Pan, Burner, Flame Sense Spark Ignition Control Box, Spark Igniter Pilot, Whistle Free Flex Line (2x), Gas Orifice

Proprietary & Confidential: The information contained in this drawing is the sole property of The Outdoor Plus. Any reproduction or as a whole without written permission of The Outdoor Plus is prohibited.