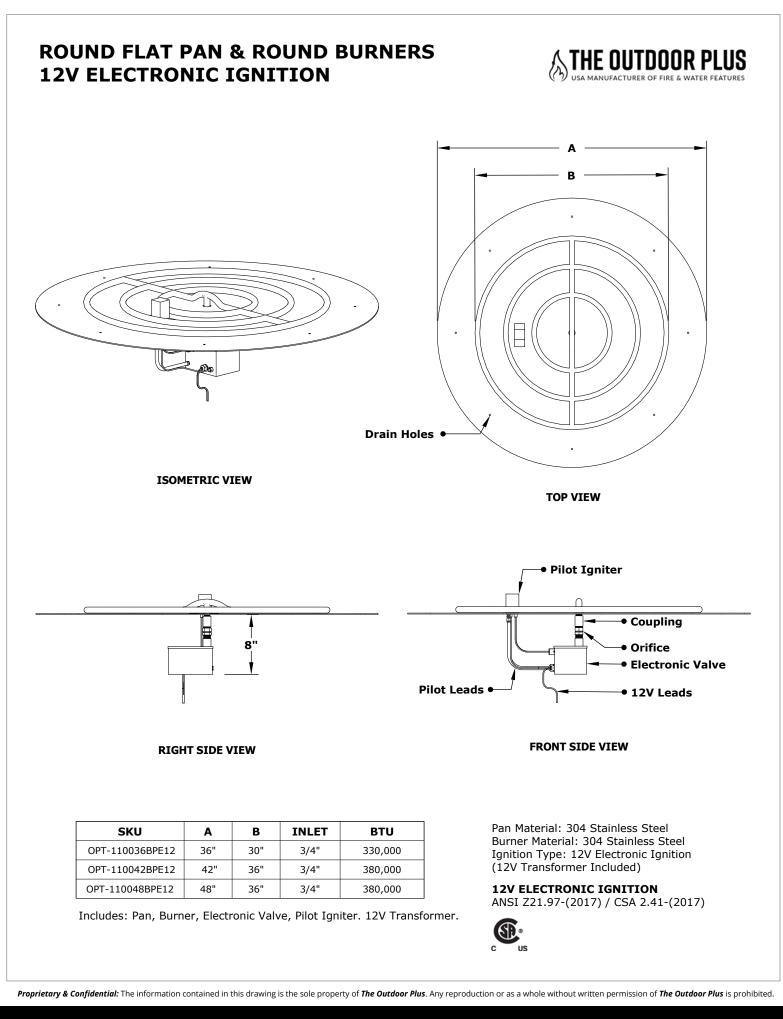

## ROUND FLAT PAN & ROUND BURNERS 12V ELECTRONIC IGNITION

**ISOMETRIC VIEW** 

**TOP VIEW** 

• Pilot Igniter

Coupling

Orifice

12V Leads

• Electronic Valve

**RIGHT SIDE VIEW** 

| SKU             | Α   | В   | INLET | BTU    |
|-----------------|-----|-----|-------|--------|
| OPT-110012BPE12 | 12" | 6"  | 1/2"  | 45,000 |
| OPT-110018BPE12 | 18" | 12" | 1/2"  | 65,000 |

Includes: Pan, Burner, Electronic Valve, Pilot Igniter. 12V Transformer.

Pan Material: 304 Stainless Steel Burner Material: 304 Stainless Steel Ignition Type: 12V Electronic Ignition (12V Transformer Included)

FRONT SIDE VIEW

**12V ELECTRONIC IGNITION** ANSI Z21.97-(2017) / CSA 2.41-(2017)

Proprietary & Confidential: The information contained in this drawing is the sole property of The Outdoor Plus. Any reproduction or as a whole without written permission of The Outdoor Plus is prohibited.