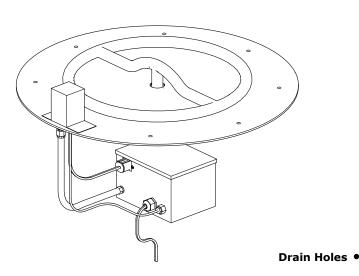

## ROUND FLAT PAN & ROUND BURNERS 12V ELECTRONIC IGNITION

**ISOMETRIC VIEW** 

**TOP VIEW** 

• Pilot Igniter

Coupling

Orifice

12V Leads

• Electronic Valve

FRONT SIDE VIEW

**12V ELECTRONIC IGNITION** ANSI Z21.97-(2017) / CSA 2.41-(2017)

Proprietary & Confidential: The information contained in this drawing is the sole property of The Outdoor Plus. Any reproduction or as a whole without written permission of The Outdoor Plus is prohibited.