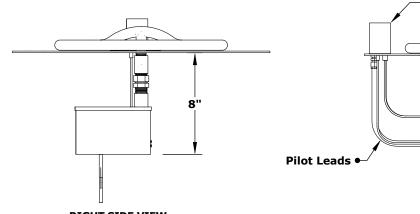

## ROUND FLAT PAN & ROUND BURNERS 12V ELECTRONIC IGNITION

**ISOMETRIC VIEW** 

**TOP VIEW** 

• Pilot Igniter

Coupling

Orifice

12V Leads

• Electronic Valve

**RIGHT SIDE VIEW** 

| SKU             | Α   | В   | INLET | BTU    |
|-----------------|-----|-----|-------|--------|
| OPT-110012BPE12 | 12" | 6"  | 1/2"  | 45,000 |
| OPT-110018BPE12 | 18" | 12" | 1/2"  | 65,000 |

FRONT SIDE VIEW

**12V ELECTRONIC IGNITION** ANSI Z21.97-(2017) / CSA 2.41-(2017)

Proprietary & Confidential: The information contained in this drawing is the sole property of The Outdoor Plus. Any reproduction or as a whole without written permission of The Outdoor Plus is prohibited.