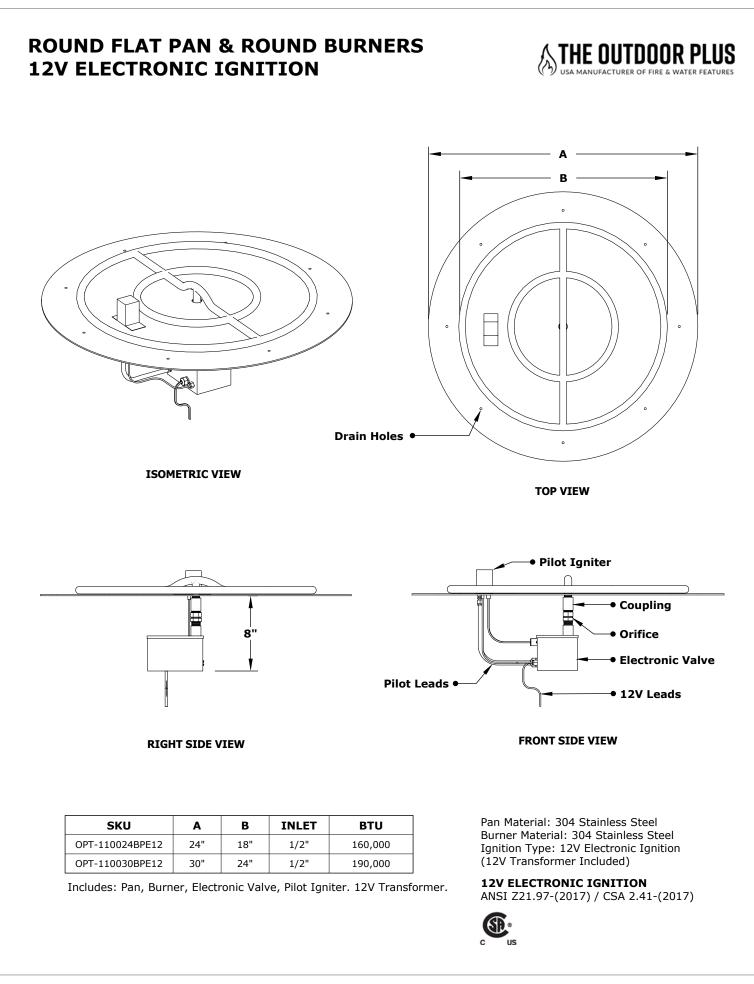

## ROUND FLAT PAN & ROUND BURNERS 12V ELECTRONIC IGNITION

**ISOMETRIC VIEW** 

**TOP VIEW** 

• Pilot Igniter

Coupling

Orifice

12V Leads

• Electronic Valve

**RIGHT SIDE VIEW** 

| SKU             | Α   | В   | INLET | BTU    |
|-----------------|-----|-----|-------|--------|
| OPT-110012BPE12 | 12" | 6"  | 1/2"  | 45,000 |
| OPT-110018BPE12 | 18" | 12" | 1/2"  | 65,000 |

Includes: Pan, Burner, Electronic Valve, Pilot Igniter. 12V Transformer.

Pan Material: 304 Stainless Steel Burner Material: 304 Stainless Steel Ignition Type: 12V Electronic Ignition (12V Transformer Included)

FRONT SIDE VIEW

**12V ELECTRONIC IGNITION** ANSI Z21.97-(2017) / CSA 2.41-(2017)

Proprietary & Confidential: The information contained in this drawing is the sole property of The Outdoor Plus. Any reproduction or as a whole without written permission of The Outdoor Plus is prohibited.