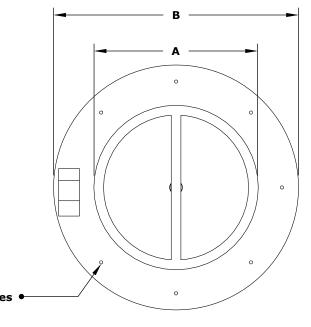

## ROUND FLAT PAN & ROUND BURNERS 12V ELECTRONIC IGNITION

**ISOMETRIC VIEW** 

**TOP VIEW** 

• Pilot Igniter

Coupling

Orifice

12V Leads

• Electronic Valve