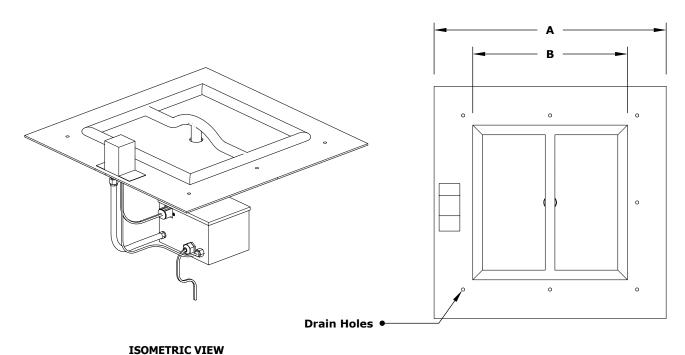

## SQUARE FLAT PAN & SQUARE BURNERS 12V ELECTRONIC IGNITION

TOP VIEW

| SKU            | A     | В   | INLET | вти    |
|----------------|-------|-----|-------|--------|
| OPT-999BP16E12 | 16.5" | 12" | 1/2"  | 80,000 |
| OPT-999BP18E12 | 18"   | 12" | 1/2"  | 80,000 |

Includes: Pan, Burner, Electronic Valve, Pilot Igniter. 12V Transformer.

Pan Material: 304 Stainless Steel Burner Material: 304 Stainless Steel Ignition Type: 12V Electronic Ignition (12V Transformer Included)

## SQUARE FLAT PAN & SQUARE BURNERS 12V ELECTRONIC IGNITION

**ISOMETRIC VIEW** 

**TOP VIEW** 

**RIGHT SIDE VIEW** 

| FRONT | SIDE | <b>VIEW</b> |
|-------|------|-------------|
|-------|------|-------------|