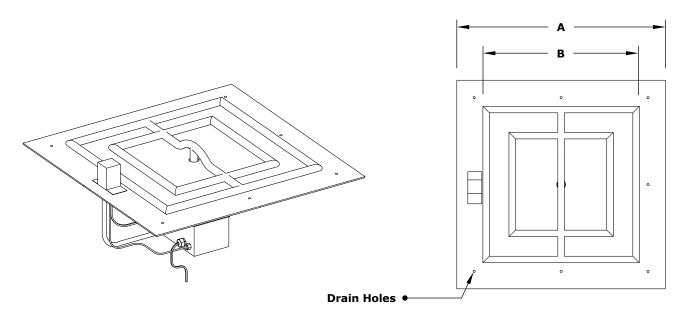

## SQUARE FLAT PAN & SQUARE BURNERS 12V ELECTRONIC IGNITION

**ISOMETRIC VIEW** 

**TOP VIEW** 

**RIGHT SIDE VIEW** 

| FRONT | SIDE | <b>VIEW</b> |
|-------|------|-------------|
|-------|------|-------------|

| SKU            | Α   | В   | INLET | вти     |
|----------------|-----|-----|-------|---------|
| OPT-999BP24E12 | 24" | 18" | 1/2"  | 200,000 |
| OPT-999BP30E12 | 30" | 24" | 1/2"  | 240,000 |

Includes: Pan, Burner, Electronic Valve, Pilot Igniter. 12V Transformer.

Pan Material: 304 Stainless Steel Burner Material: 304 Stainless Steel Ignition Type: 12V Electronic Ignition (12V Transformer Included)

**12V ELECTRONIC IGNITION**ANSI Z21.97-(2017) / CSA 2.41-(2017)

Proprietary & Confidential: The information contained in this drawing is the sole property of The Outdoor Plus. Any reproduction or as a whole without written permission of The Outdoor Plus is prohibited.