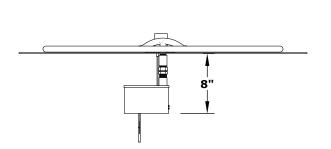

## SQUARE FLAT PAN & SQUARE BURNERS 12V ELECTRONIC IGNITION

**ISOMETRIC VIEW** 

**TOP VIEW** 

**RIGHT SIDE VIEW** 

| FRONT | SIDE | <b>VIEW</b> |
|-------|------|-------------|
|-------|------|-------------|