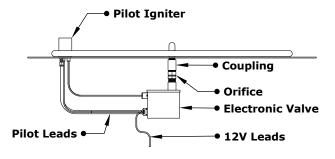

Includes: Pan, Burner, Electronic Valve, Pilot Igniter. 12V Transformer.

Pan Material: 304 Stainless Steel Burner Material: 304 Stainless Steel Ignition Type: 12V Electronic Ignition (12V Transformer Included)

**12V ELECTRONIC IGNITION**ANSI Z21.97-(2017) / CSA 2.41-(2017)

Proprietary & Confidential: The information contained in this drawing is the sole property of The Outdoor Plus. Any reproduction or as a whole without written permission of The Outdoor Plus is prohibited.