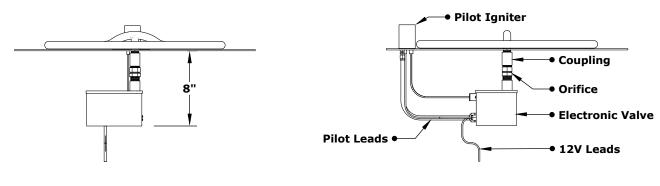

Pan Material: 304 Stainless Steel Burner Material: 304 Stainless Steel Ignition Type: 12V Electronic Ignition (12V Transformer Included)

**12V ELECTRONIC IGNITION**ANSI Z21.97-(2017) / CSA 2.41-(2017)

Proprietary & Confidential: The information contained in this drawing is the sole property of The Outdoor Plus. Any reproduction or as a whole without written permission of The Outdoor Plus is prohibited.

## SQUARE FLAT PAN & SQUARE BURNERS 12V ELECTRONIC IGNITION

**RIGHT SIDE VIEW** 

FRONT SIDE VIEW

| SKU            | Α   | В   | INLET | вти     |
|----------------|-----|-----|-------|---------|
| OPT-999BP36E12 | 36" | 30" | 3/4"  | 330,000 |
| OPT-999BP48E12 | 48" | 36" | 3/4"  | 380,000 |

Includes: Pan, Burner, Electronic Valve, Pilot Igniter. 12V Transformer.

Pan Material: 304 Stainless Steel Burner Material: 304 Stainless Steel Ignition Type: 12V Electronic Ignition (12V Transformer Included)