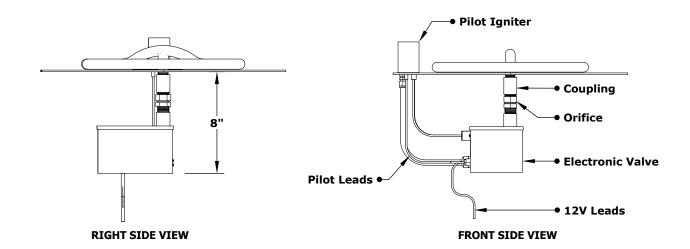

Includes: Pan, Burner, Electronic Valve, Pilot Igniter. 12V Transformer.

Pan Material: 304 Stainless Steel Burner Material: 304 Stainless Steel Ignition Type: 12V Electronic Ignition (12V Transformer Included)

**12V ELECTRONIC IGNITION**ANSI Z21.97-(2017) / CSA 2.41-(2017)

Proprietary & Confidential: The information contained in this drawing is the sole property of The Outdoor Plus. Any reproduction or as a whole without written permission of The Outdoor Plus is prohibited.

## SQUARE FLAT PAN & SQUARE BURNERS 12V ELECTRONIC IGNITION

**ISOMETRIC VIEW** 

**TOP VIEW** 

**RIGHT SIDE VIEW** 

| FRONT | SIDE | <b>VIEW</b> |
|-------|------|-------------|
|-------|------|-------------|