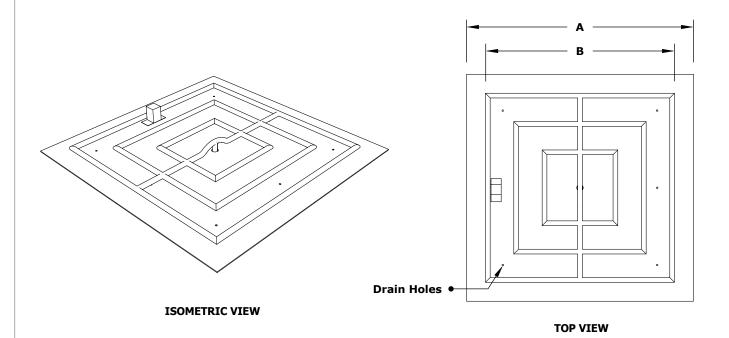

## SQUARE FLAT PAN & SQUARE BURNERS 12V ELECTRONIC IGNITION

TOP VIEW

| SKU            | A     | В   | INLET | вти    |
|----------------|-------|-----|-------|--------|
| OPT-999BP16E12 | 16.5" | 12" | 1/2"  | 80,000 |
| OPT-999BP18E12 | 18"   | 12" | 1/2"  | 80,000 |

Includes: Pan, Burner, Electronic Valve, Pilot Igniter. 12V Transformer.

Pan Material: 304 Stainless Steel Burner Material: 304 Stainless Steel Ignition Type: 12V Electronic Ignition (12V Transformer Included)