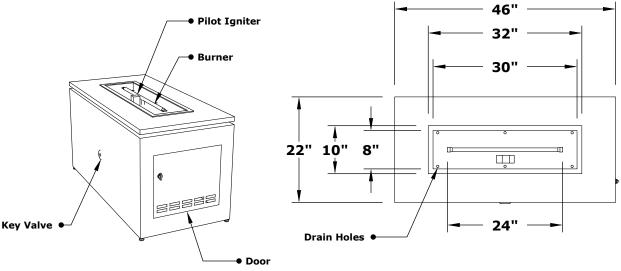

## **MERONA FIRE TABLE**

Finishes: Powder Coat / Brushed Stainless Steel

TOP-MC4622

TOP-MC4622EKIT

**ISOMETRIC VIEW TOP VIEW** 

**RIGHT SIDE VIEW** 

**FRONT SIDE VIEW** 

Fire Pit Material: Steel Body / Stainless Steel Top

Pan Material: 304 Stainless Steel Burner Material: 304 Stainless Steel

Standard 1" Flange on all pans Standard 2" Depth on all pans

## 110V ELECTRONIC IGNITION

ANSI Z21.97-(2017) / CSA 2.41-(2017)

Match Lit Unit Includes: Pan, Burner, Gas Orifice, Gas Hoses, Key Valve, Key, 110v Ignition Unit Includes: Pan, Burner, Gas Orifice, Gas Hoses, Key Valve, Key, Plug & Play Electronic Valve, Pilot Igniter.