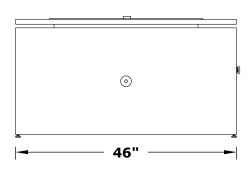

## **MERONA FIRE TABLE**

Finishes: Powder Coat / Brushed Stainless Steel

TOP-MC4622

TOP-MC4622EKIT

**ISOMETRIC VIEW TOP VIEW** 

**RIGHT SIDE VIEW** 

**FRONT SIDE VIEW** 

Fire Pit Material: Steel Body / Stainless Steel Top

Pan Material: 304 Stainless Steel Burner Material: 304 Stainless Steel

Standard 1" Flange on all pans Standard 2" Depth on all pans