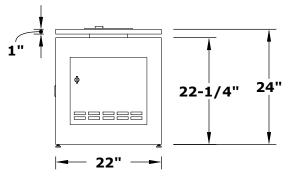

## **MERONA FIRE TABLE**

Finishes: Powder Coat / Brushed Stainless Steel

TOP-MC4622

TOP-MC4622EKIT

**ISOMETRIC VIEW TOP VIEW** 

**RIGHT SIDE VIEW** 

**FRONT SIDE VIEW** 

Fire Pit Material: Steel Body / Stainless Steel Top

Pan Material: 304 Stainless Steel Burner Material: 304 Stainless Steel

Standard 1" Flange on all pans Standard 2" Depth on all pans