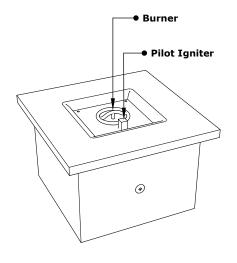

## **SQUARE RAMONA FIRE TABLE**

OPT-RMNSQ36 OPT-RMNSQ36EKIT

ISOMETRIC VIEW TOP VIEW

**FRONT SIDE VIEW** 

Fire Pit Material: GFRC Concrete Pan Material: 304 Stainless Steel Burner Material: 304 Stainless Steel Standard 2" Depth on all pans

**110V ELECTRONIC IGNITION** ANSI Z21.97-(2017) / CSA 2.41-(2017)

Match Lit Unit Includes: Pan, Burner, Gas Orifice, Gas Hoses, Key Valve, Key, 110v Ignition Unit Includes: Pan, Burner, Gas Orifice, Gas Hoses, Key Valve, Key, Plug & Play Electronic Valve, Pilot Igniter.