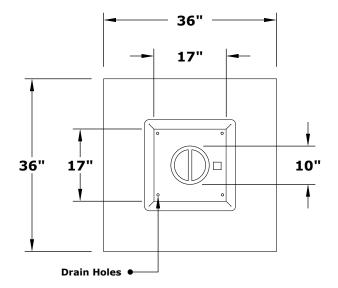

## **SQUARE RAMONA FIRE TABLE**

OPT-RMNSQ36 OPT-RMNSQ36EKIT

ISOMETRIC VIEW TOP VIEW

**FRONT SIDE VIEW** 

Fire Pit Material: GFRC Concrete Pan Material: 304 Stainless Steel Burner Material: 304 Stainless Steel Standard 2" Depth on all pans