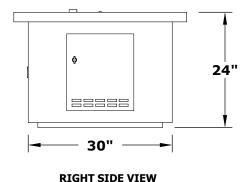

## **SQUARE RAMONA FIRE TABLE**

OPT-RMNSQ36 OPT-RMNSQ36EKIT

ISOMETRIC VIEW TOP VIEW

**FRONT SIDE VIEW** 

Fire Pit Material: GFRC Concrete Pan Material: 304 Stainless Steel Burner Material: 304 Stainless Steel Standard 2" Depth on all pans