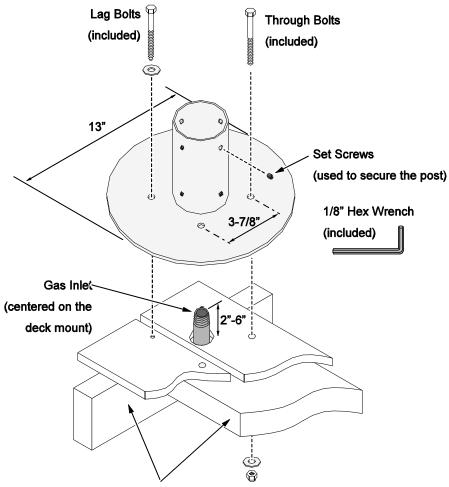

## **Packing List**

Deck Mount (with (8) set-screws pre-installed)

- (4) 3/8" x 4" Lag Screws
- (4) 3/8-16 x 4" Bolts
- (4) 3/8-16 Lock-Nuts
- (4) 3/8" Washers
- (1) 1/8" Hex Wrench

## **Deck Mount Attachment**

**NOTE**: The illustration below is for example only. Make sure to follow all gas line and building code requirements for your location. The base may be shimmed to level the mount.

The post mount <u>must be secured to deck framing in four locations</u> (or other secure footing - the deck surface is not adequate for proper support).